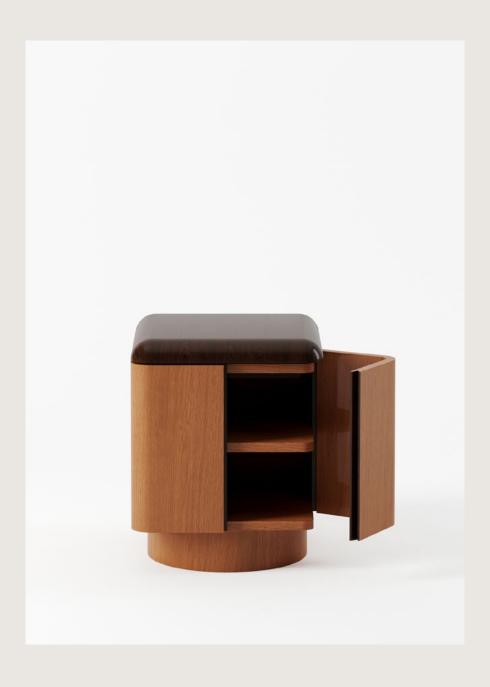

## **Various Positions Nightstand**

Inspired by his fascination with the aesthetic allure of interiors depicted in films and literature, Yaniv Chen endeavors to capture the essence of captivating spaces. Reflecting upon his formative influences, he recalls the delightful charm of the classic television series "Jeeves & Wooster," set in the extravagant backdrop of the 1920s. It was within the confines of Wooster's apartment that Chen encountered the enchanting allure of art deco design, characterized by the juxtaposition of yellow timbers against meticulously lacquered, high-polished walnuts and mahoganies. With the Various Positions Nightstand, Chen seeks to reinvent this decadence.

## LEMON

Various Positions Nightstand by Yaniv Chen Tear Sheet **Materials** Polished Walnut Oiled Oak

Product Dimensions 450mm x 450mm x 550mm (17.7' x 17.7' x 21.6')

**Package Dimensions** 

500mm x 500mm x 600mm (20kg) (19.7' x 19.7' x 23.6' (44lbs))