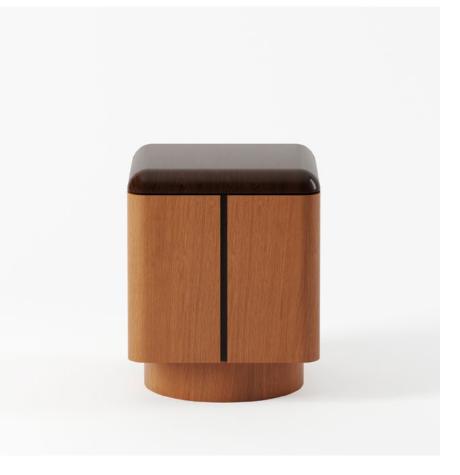

## **Various Positions Nightstand**

Inspired by his fascination with the aesthetic allure of interiors depicted in films and literature, Yaniv Chen endeavors to capture the essence of captivating spaces. Reflecting upon his formative influences, he recalls the delightful charm of the classic television series "Jeeves & Wooster," set in the extravagant backdrop of the 1920s. It was within the confines of Wooster's apartment that Chen encountered the enchanting allure of art deco design, characterized by the juxtaposition of yellow timbers against meticulously lacquered, high-polished walnuts and mahoganies. With the Various Positions Nightstand, Chen seeks to reinvent this decadence.

## LEMON

Various Positions Nightstand by Yaniv Chen Tear Sheet **Materials** Polished Walnut Oiled Oak

Product Dimensions 450mm x 450mm x 550mm (17.7' x 17.7' x 21.6')

**Package Dimensions** 

500mm x 500mm x 600mm (20kg) (19.7' x 19.7' x 23.6' (44lbs))