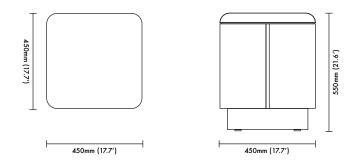

## LEMON

Various Positions Nightstand by Yaniv Chen Tear Sheet **Materials** Polished Walnut Oiled Oak

Product Dimensions 450mm x 450mm x 550mm (17.7' x 17.7' x 21.6')

**Package Dimensions** 

500mm x 500mm x 600mm (20kg) (19.7' x 19.7' x 23.6' (44lbs))

## **Various Positions Nightstand**

Size (450W x 450D x 550H) (17.7'W x 17.7D' x 21.6'H)

www.lemonfurniture.co info@lemonfurniture.co

> Herengracht 141 1st Floor 1015BH Amsterdam

Cape Town 212A Buitengracht St. City Centre Cape Town South Africa