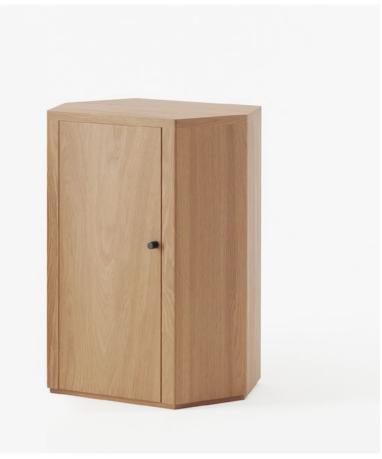

# **Park Nightstand**

The Park nightstand is a symbol of meticulous craftsmanship, featuring well-proportioned dimensions and exceptional detailing. Designed by Yaniv Chen, it is the perfect bedside companion.

# **Park Nightstand**

Size (360D x 460W x 600H) (14.4'D x 18.1'W x 23.6'H)

www.lemonfurniture.co info@lemonfurniture.co

> Herengracht 141 1st Floor 1015BH Amsterdam

Cape Town 212A Buitengracht St. City Centre Cape Town South Africa