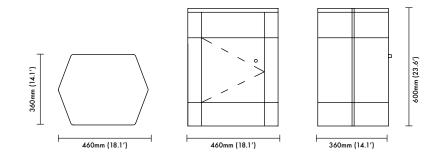

#### **Product Dimensions**

Single 360mm 460mm x 600mm (18kg) (14.4' x 18.1' x 23.6'(26.4lbs)

Pair 360mm 460mm x 600mm (36kg) (14.4' x 18.1' x 23.6'(72.7lbs)

# **Park Nightstand**

Size (360D x 460W x 600H) (14.4'D x 18.1'W x 23.6'H)

www.lemonfurniture.co info@lemonfurniture.co

> Herengracht 141 1st Floor 1015BH Amsterdam

Cape Town 212A Buitengracht St. City Centre Cape Town South Africa