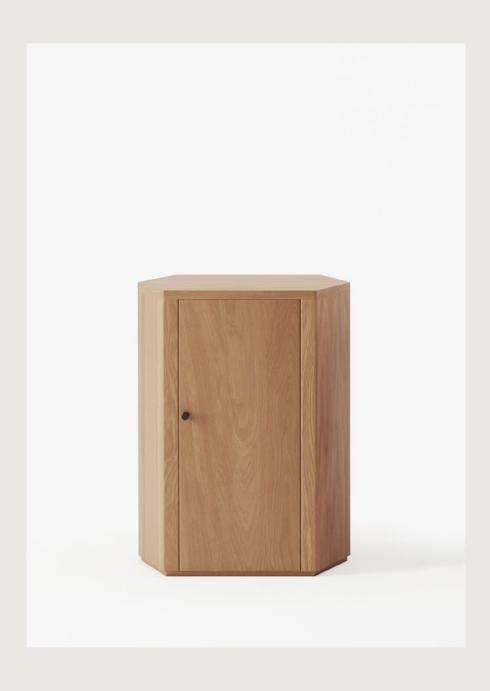

# **Park Nightstand**

The Park nightstand is a symbol of meticulous craftsmanship, featuring well-proportioned dimensions and exceptional detailing. Designed by Yaniv Chen, it is the perfect bedside companion.

# **Park Nightstand**

Size (360D x 460W x 600H) (14.4'D x 18.1'W x 23.6'H)

www.lemonfurniture.co info@lemonfurniture.co

> Herengracht 141 1st Floor 1015BH Amsterdam

Cape Town 212A Buitengracht St. City Centre Cape Town South Africa