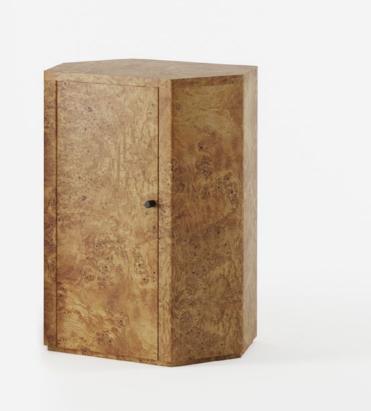

# **Park Nightstand Poplar Burl**

The Park nightstand is a symbol of meticulous craftsmanship, featuring well-proportioned dimensions and exceptional detailing. Designed by Yaniv Chen, it is the perfect bedside companion.

### **Materials**

Poplar Burl, Blackened Brass