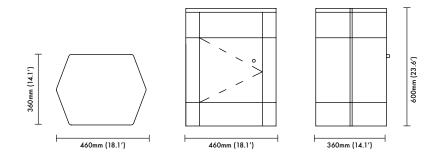

#### **Product Dimensions**

Single 360mm 460mm x 600mm (18kg) (14.4' x 18.1' x 23.6'(26.4lbs)

Pair 360mm 460mm x 600mm (36kg) (14.4' x 18.1' x 23.6'(72.7lbs)

# **Park Nightstand Poplar Burl**

Size (360D x 460W x 600H) (14.4'D x 18.1'W x 23.6'H)

www.lemonfurniture.co info@lemonfurniture.co

> Herengracht 141 1st Floor 1015BH Amsterdam

Cape Town 212A Buitengracht St. City Centre Cape Town South Africa