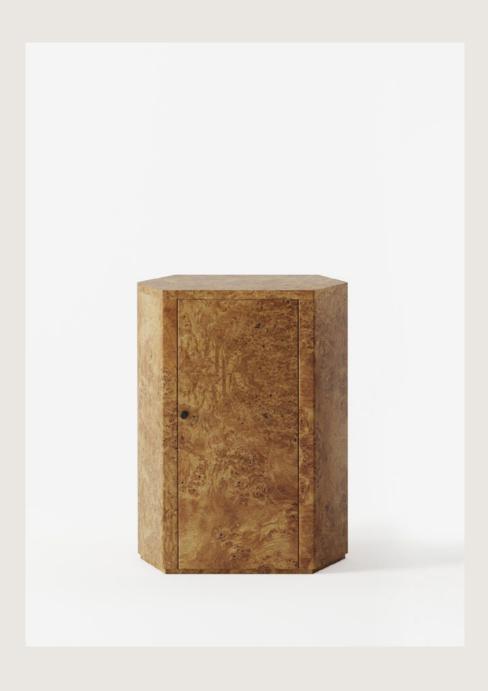

# **Park Nightstand Poplar Burl**

The Park nightstand is a symbol of meticulous craftsmanship, featuring well-proportioned dimensions and exceptional detailing. Designed by Yaniv Chen, it is the perfect bedside companion.

### **Materials**

Poplar Burl, Blackened Brass

# **Park Nightstand Poplar Burl**

Size (360D x 460W x 600H) (14.4'D x 18.1'W x 23.6'H)

www.lemonfurniture.co info@lemonfurniture.co

> Herengracht 141 1st Floor 1015BH Amsterdam

Cape Town 212A Buitengracht St. City Centre Cape Town South Africa