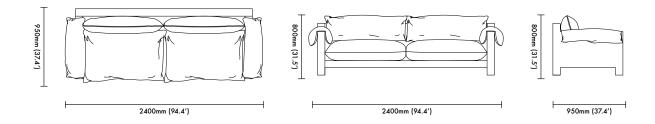

## **Product Dimensions**

2400mm x 950mm x 800mm (150kg) (94.4' x 37.4' x 31.5' (330lbs))

# La Plume Sofa

Size (2400L x 950D x 800H) (94.4'W x 37.4'D x 31.5'H)

www.lemonfurniture.co info@lemonfurniture.co

> Herengracht 141 1st Floor 1015BH Amsterdam

Cape Town
212A Buitengracht St.
City Centre
Cape Town
South Africa