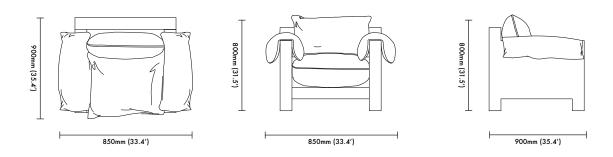

## LEMON

La Plume Armchair by Yaniv Chen Tear Sheet **Materials** Foam and feathers Solid Beech

Fabric Finishes Fabric Category 1: Dedar Belsuede

Fabric Category 2: Villa Nova Atlantis

Product Dimensions 850mm x 900mm x 800mm (80kg) (33.4' x 35.4' x 31.5' (176.3lbs))

## La Plume Armchair

Size (850W x 900D x 800H) (33.4'W x 35.4'D x 31.5'H)

www.lemonfurniture.co info@lemonfurniture.co

> Herengracht 141 1st Floor 1015BH Amsterdam

Cape Town 212A Buitengracht St. City Centre Cape Town South Africa