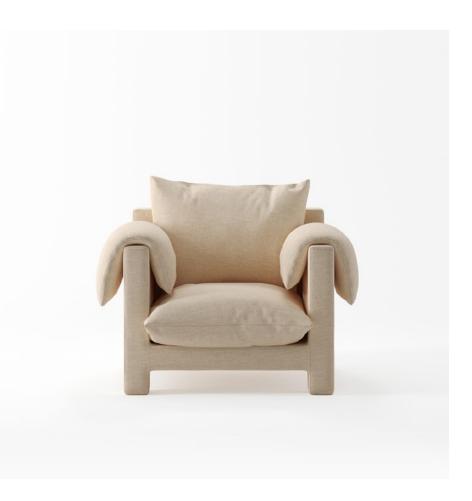

## La Plume Armchair

La Plume is generous and inviting, with a focus on comfort unlike anything we've ever made before.

## LEMON

La Plume Armchair by Yaniv Chen Tear Sheet **Materials** Foam and feathers Solid Beech

Fabric Finishes Fabric Category 1: Dedar Belsuede

Fabric Category 2: Villa Nova Atlantis

Product Dimensions 850mm x 900mm x 800mm (80kg) (33.4' x 35.4' x 31.5' (176.3lbs))