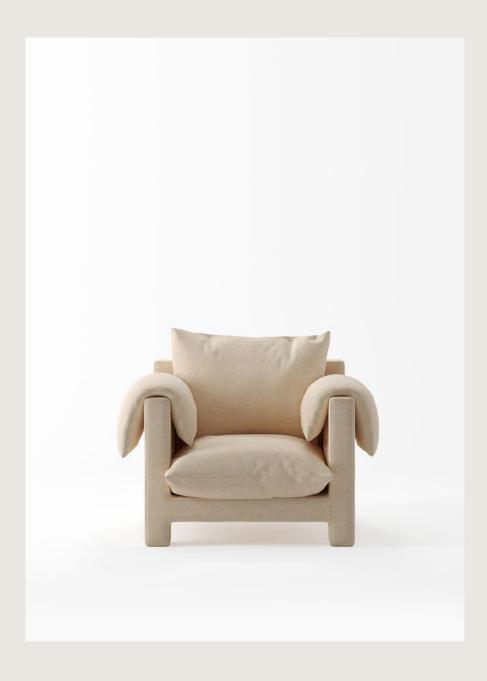

## La Plume Armchair

La Plume is generous and inviting, with a focus on comfort unlike anything we've ever made before.

## LEMON

La Plume Armchair by Yaniv Chen Tear Sheet **Materials** Foam and feathers Solid Beech

Fabric Finishes Fabric Category 1: Dedar Belsuede

Fabric Category 2: Villa Nova Atlantis

Product Dimensions 850mm x 900mm x 800mm (80kg) (33.4' x 35.4' x 31.5' (176.3lbs))