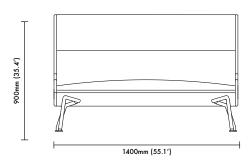

#### **Product Dimensions**

1400mm x 940mm x 900mm (45kg) (55.1' x 37' x 35.4' (99.2lbs))

# **Kent Loveseat**

Size (1400W x 940D x 900H) (55.1'W x 37'D x 35.4'H)

www.lemonfurniture.co info@lemonfurniture.co

> Herengracht 141 1st Floor 1015BH Amsterdam

Cape Town
212A Buitengracht St.
City Centre
Cape Town
South Africa