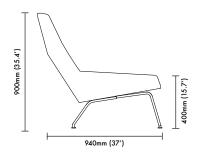

#### **Product Dimensions**

1400mm x 940mm x 900mm (45kg) (55.1' x 37' x 35.4' (99.2lbs))