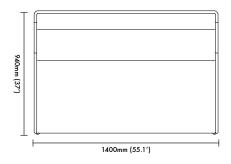

#### **Product Dimensions**

1400mm x 940mm x 900mm (45kg) (55.1' x 37' x 35.4' (99.2lbs))