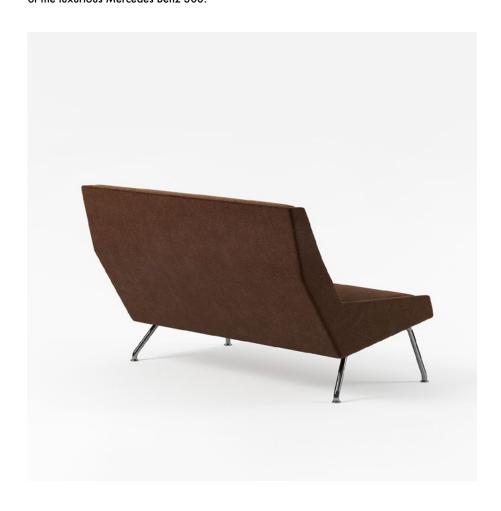

### **Kent Loveseat**

The Kent loveseat is a testament to the artistry of form and fabrication. It embodies an elegant silhouette, drawing inspiration from the iconic elements of Italian 1950s design, including the angular lines of Gio Ponti's renowned 811 chair and the upholstery reminiscent of the luxurious Mercedes Benz 300.