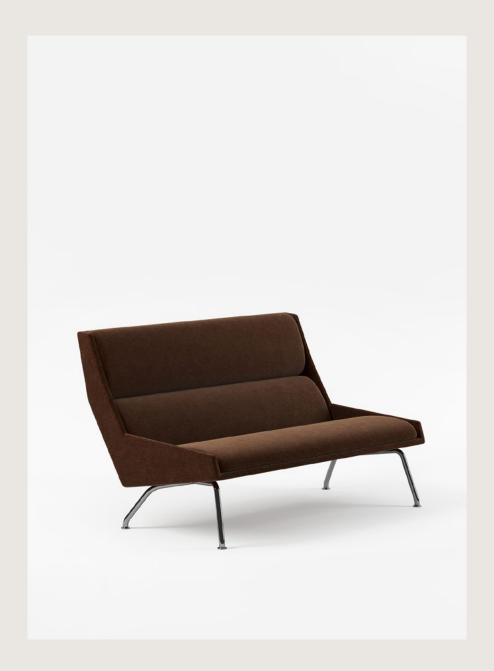

### **Kent Loveseat**

The Kent loveseat is a testament to the artistry of form and fabrication. It embodies an elegant silhouette, drawing inspiration from the iconic elements of Italian 1950s design, including the angular lines of Gio Ponti's renowned 811 chair and the upholstery reminiscent of the luxurious Mercedes Benz 300.