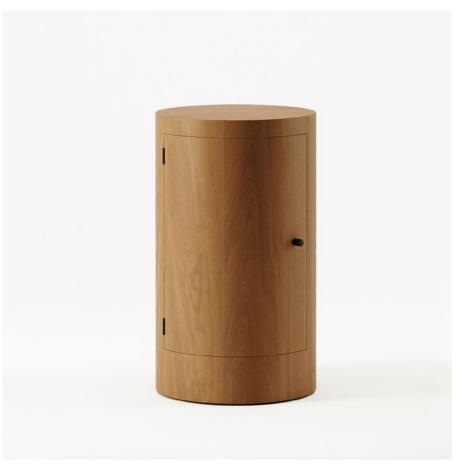

# **Constant Nightstand**

Envisioned by designer Yaniv Chen, the Constant nightstand exudes an air of refined luxury, celebrating the inherent splendor of Iroko wood. Sourced from West Africa, this remarkable timber showcases a captivating honey-colored hue that gracefully matures over time, acquiring a deeper and more alluring patina. Meticulously crafted with impeccable proportions and attention to detail, the Constant nightstand stand is your perfect bedside companion.