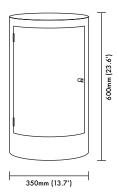

#### **Product Dimensions**

Single 350Ømm × 600mm (12kg) (13.7' × 23.6' (26.45lbs))

Pair 350Ømm × 600mm (33kg) (13.7' × 23.6' (72.7lbs))

# **Constant Nightstand**

Size (350Ø x 600H) (13.7′Ø x 23.6′H)

www.lemonfurniture.co info@lemonfurniture.co

> Herengracht 141 1st Floor 1015BH Amsterdam

Cape Town
212A Buitengracht St.
City Centre
Cape Town
South Africa