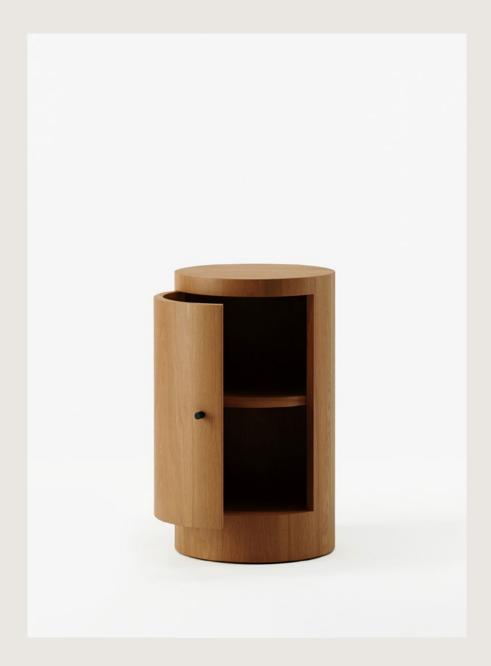

# **Constant Nightstand**

Envisioned by designer Yaniv Chen, the Constant nightstand exudes an air of refined luxury, celebrating the inherent splendor of Iroko wood. Sourced from West Africa, this remarkable timber showcases a captivating honey-colored hue that gracefully matures over time, acquiring a deeper and more alluring patina. Meticulously crafted with impeccable proportions and attention to detail, the Constant nightstand stand is your perfect bedside companion.