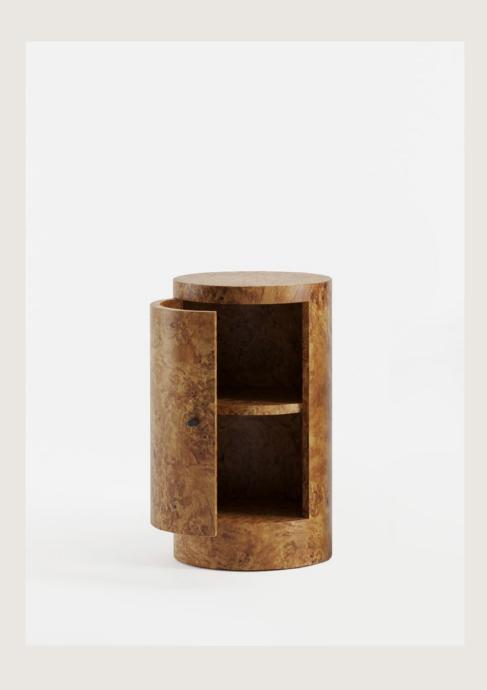

## **Constant Nightstand Poplar Burl**

Envisioned by designer Yaniv Chen, the Constant nightstand exudes an air of refined luxury, celebrating the inherent splendor of Poplar burl wood. Meticulously crafted with impeccable proportions and attention to detail, the Constant nightstand stand is your perfect bedside companion.

# **Constant Nightstand Poplar Burl**

Size (350Ø x 600H) (13.7'Ø x 23.6'H)

www.lemonfurniture.co info@lemonfurniture.co

> Herengracht 141 1st Floor 1015BH Amsterdam

Cape Town 212A Buitengracht St. City Centre Cape Town South Africa