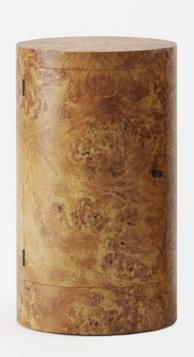

## **Constant Nightstand Poplar Burl**

Envisioned by designer Yaniv Chen, the Constant nightstand exudes an air of refined luxury, celebrating the inherent splendor of Poplar burl wood. Meticulously crafted with impeccable proportions and attention to detail, the Constant nightstand stand is your perfect bedside companion.

### LEMON

Constant Nightstand Poplar Burl by Yaniv Chen Tear Sheet **Materials** 

Poplar Burl with honey oil