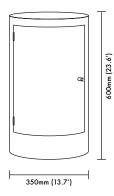

#### **Product Dimensions**

Single 350Ømm x 600mm (12kg) (13.7' x 23.6' (26.45lbs))

Pair 350Ømm x 600mm (33kg) (13.7' x 23.6' (72.7lbs))

Package Dimensions Single 390mm x 390mm x 760mm (42kg) (15.3' x 15.3' x 30' (44lbs))

# **Constant Nightstand Poplar Burl**

Size (350Ø x 600H) (13.7'Ø x 23.6'H)

www.lemonfurniture.co info@lemonfurniture.co

> Herengracht 141 1st Floor 1015BH Amsterdam

Cape Town 212A Buitengracht St. City Centre Cape Town South Africa