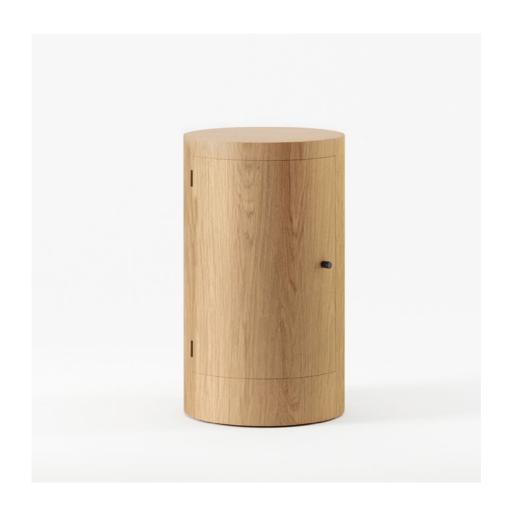

# **Constant Nightstand**

Envisioned by designer Yaniv Chen, the Constant nightstand exudes an air of refined luxury, celebrating the inherent splendor of wood. Meticulously crafted with impeccable proportions and attention to detail, the Constant nightstand stand is your perfect bedside companion.

#### **Materials**

Oak

**Blackened Brass** 