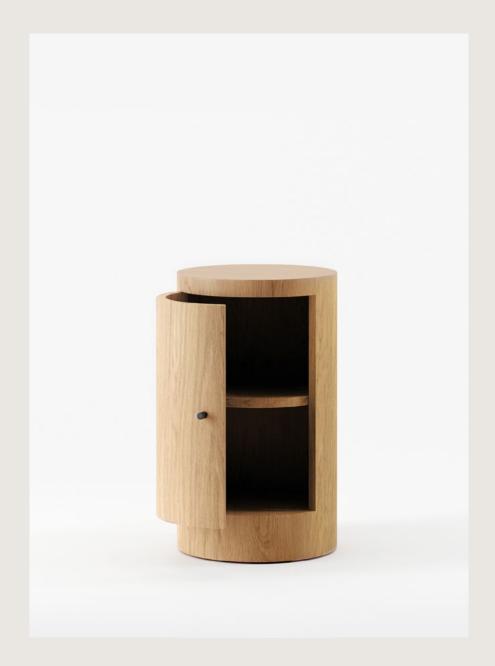

# **Constant Nightstand**

Envisioned by designer Yaniv Chen, the Constant nightstand exudes an air of refined luxury, celebrating the inherent splendor of wood. Meticulously crafted with impeccable proportions and attention to detail, the Constant nightstand stand is your perfect bedside companion.

#### **Materials**

Oak

**Blackened Brass** 