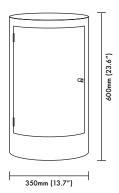

#### **Product Dimensions**

Single

350Ømm x 600mm (12kg)

(13.7" x 23.6" (26.45lbs))

Pair

350Ømm x 600mm (33kg)

(13.7" x 23.6" (72.7lbs))

# **Constant Nightstand**

Size (350Ø x 600H) (13.7"Ø x 23.6"H)

www.lemonfurniture.co info@lemonfurniture.co

> Herengracht 141 1st Floor 1015BH Amsterdam

Cape Town
24 Waterkant Street
City Centre
Cape Town
South Africa