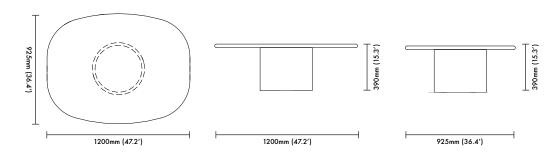

#### **Product Dimensions**

1200mm x 925mm x 390mm (47.2' x 36.4' x 15.3')

# Circa Coffee Table (Wood)

Size (1200W x 925D x 390H) (47.2' x 36.4' x 15.3')

www.lemonfurniture.co info@lemonfurniture.co

> Herengracht 141 1st Floor 1015BH Amsterdam

Cape Town
212A Buitengracht St.
City Centre
Cape Town
South Africa