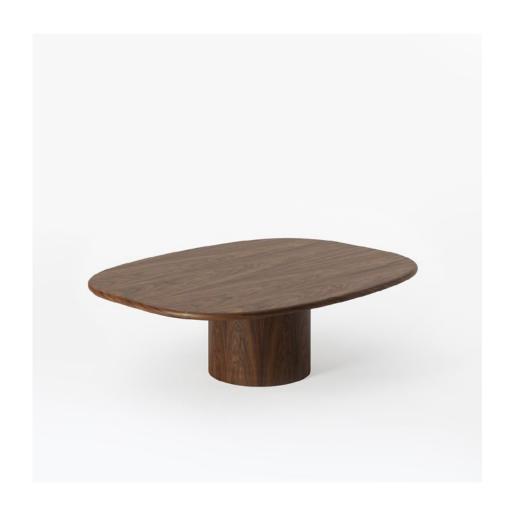

## Circa Coffee Table (Wood)

Through the introduction of the Circa coffee table, collaborator Yaniv Chen demonstrates a mastery of simplicity, presenting an exquisite organic centerpiece. The circa table boasts a substantial profile adorned with gracefully rounded edges that accentuate the inherent beauty of walnut wood.

# Circa Coffee Table (Wood)

Size (1200W x 925D x 390H) (47.2' x 36.4' x 15.3')

www.lemonfurniture.co info@lemonfurniture.co

> Herengracht 141 1st Floor 1015BH Amsterdam

Cape Town
212A Buitengracht St.
City Centre
Cape Town
South Africa