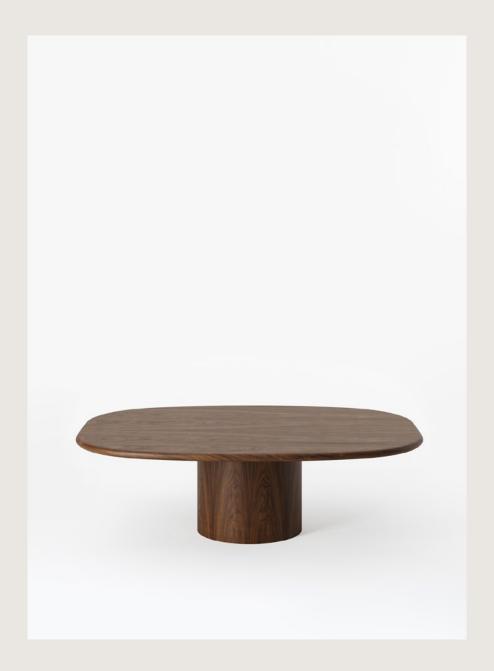

## Circa Coffee Table (Wood)

Through the introduction of the Circa coffee table, collaborator Yaniv Chen demonstrates a mastery of simplicity, presenting an exquisite organic centerpiece. The circa table boasts a substantial profile adorned with gracefully rounded edges that accentuate the inherent beauty of walnut wood.

# Circa Coffee Table (Wood)

Size (1200W x 925D x 390H) (47.2' x 36.4' x 15.3')

www.lemonfurniture.co info@lemonfurniture.co

> Herengracht 141 1st Floor 1015BH Amsterdam

Cape Town
212A Buitengracht St.
City Centre
Cape Town
South Africa