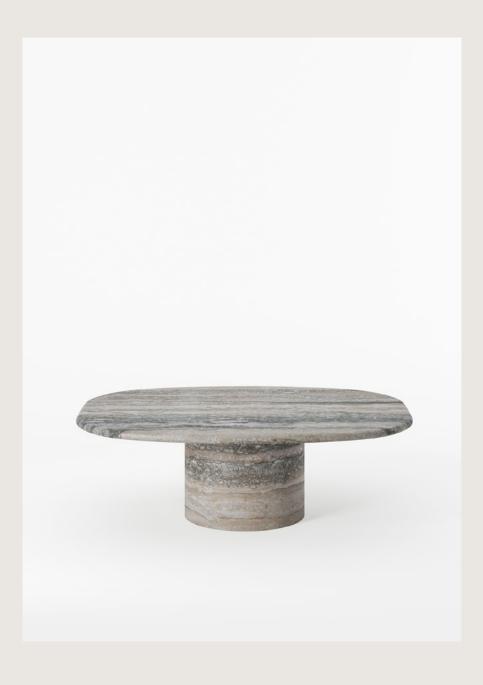

## Circa Coffee Table (Marble)

Through the introduction of the Circa coffee table, collaborator Yaniv Chen demonstrates a mastery of simplicity, presenting an exquisite organic centerpiece. The circa table boasts a substantial profile adorned with gracefully rounded edges that accentuate the inherent beauty of marble.

# Circa Coffee Table (Marble)

Size (1200W x 925D x 390H) (47.2' x 36.4' x 15.3')

www.lemonfurniture.co info@lemonfurniture.co

> Herengracht 141 1st Floor 1015BH Amsterdam

Cape Town 212A Buitengracht St. City Centre Cape Town South Africa