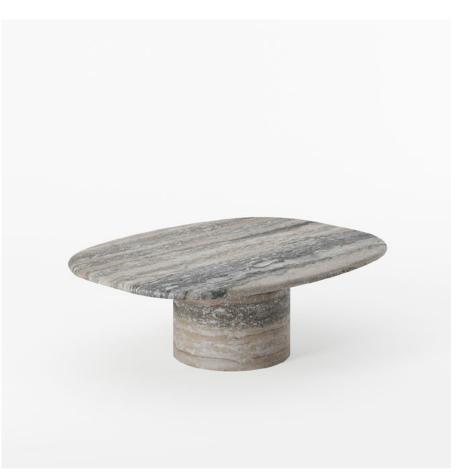

## Circa Coffee Table (Marble)

Through the introduction of the Circa coffee table, collaborator Yaniv Chen demonstrates a mastery of simplicity, presenting an exquisite organic centerpiece. The circa table boasts a substantial profile adorned with gracefully rounded edges that accentuate the inherent beauty of marble.

# Circa Coffee Table (Marble)

Size (1200W x 925D x 390H) (47.2' x 36.4' x 15.3')

www.lemonfurniture.co info@lemonfurniture.co

> Herengracht 141 1st Floor 1015BH Amsterdam

Cape Town 212A Buitengracht St. City Centre Cape Town South Africa