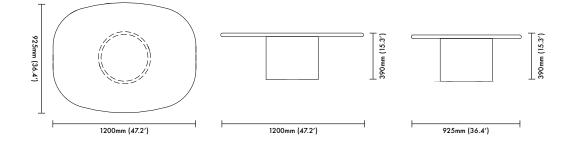

#### **Materials**

Breccia Oniciata Marble (Honed & sealed) Cippolino Marble (Honed & sealed) Silver Travertine (Filled, honed & sealed) Travertine (Filled, honed & sealed)

Product Dimensions

1200mm x 925mm x 390mm (47.2' x 36.4' x 15.3')

# Circa Coffee Table (Marble)

Size (1200W x 925D x 390H) (47.2' x 36.4' x 15.3')

www.lemonfurniture.co info@lemonfurniture.co

> Herengracht 141 1st Floor 1015BH Amsterdam

Cape Town 212A Buitengracht St. City Centre Cape Town South Africa