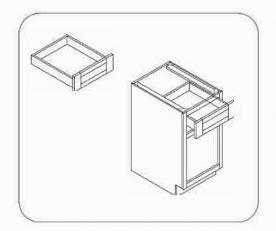

## **Base Cabinet**

B09,B12,B15,B18,B21,B24,B30,B36,BBC36-42 SB30,SB33,SB36,V2421,V2721,V3021,V3621 (Without Drawer Box)

Insert the side panel from end of face frame

Attach bottom panel with face frame and side panel

3 Attach back panel then screw up

Fix drawer box on the drawer front and adjust the cover-space

Fix door onto the frame and adjust the cover-space,put on adjustable shelf

| QTY    | HARDWARE               |   |
|--------|------------------------|---|
| 2 or 4 | 1 1/4"Soft Close Hinge | P |
| 2 or 4 | 3/4™Round Head Screw   | = |
| 4 or 8 | 5/8"Flat Head Screw    | I |
| 6 or 8 | Bumper                 | 0 |
| 8      | Cleat                  | 8 |
| 40     | 1/2*Flat Head Screw    | - |
| 4      | 1"Flat Head Screw      |   |
| 4      | Shelf Clip             |   |
| 4      | Plastic Triangle       | 7 |
| . 1    | Silder                 |   |