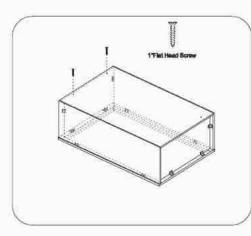

## **Base Cabinet**

B09,B12,B15,B18,B21,B24,B30,B36,BBC36-42 SB30,SB33,SB36,V2421,V2721,V3021,V3621 (Without Drawer Box)

Insert the side panel from end of face frame

Attach bottom panel with face frame and side panel

3 Attach back panel then screw up

Fix drawer box on the drawer front and adjust the cover-space

Fix door onto the frame and adjust the cover-space,put on adjustable shelf

| QTY    | HARDWARE               |   |
|--------|------------------------|---|
| 2 or 4 | 1 1/4"Soft Close Hinge | P |
| 2 or 4 | 3/4™Round Head Screw   | = |
| 4 or 8 | 5/8"Flat Head Screw    | I |
| 6 or 8 | Bumper                 | 0 |
| 8      | Cleat                  | 8 |
| 40     | 1/2*Flat Head Screw    | - |
| 4      | 1"Flat Head Screw      |   |
| 4      | Shelf Clip             |   |
| 4      | Plastic Triangle       | 7 |
| . 1    | Silder                 |   |