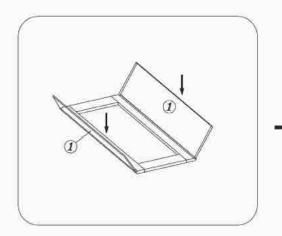

## **Base Cabinet**

B09,B12,B15,B18,B21,B24,B30,B36,BBC36-42 SB30,SB33,SB36,V2421,V2721,V3021,V3621 (Without Drawer Box)

Insert the side panel from end of face frame

Attach bottom panel with face frame and side panel

3 Attach back panel then screw up

Fix drawer box on the drawer front and adjust the cover-space

Fix door onto the frame and adjust the cover-space,put on adjustable shelf

| QTY    | HARDWARE               |   |
|--------|------------------------|---|
| 2 or 4 | 1 1/4"Soft Close Hinge | P |
| 2 or 4 | 3/4™Round Head Screw   | = |
| 4 or 8 | 5/8"Flat Head Screw    | I |
| 6 or 8 | Bumper                 | 0 |
| 8      | Cleat                  | 8 |
| 40     | 1/2*Flat Head Screw    | - |
| 4      | 1"Flat Head Screw      |   |
| 4      | Shelf Clip             |   |
| 4      | Plastic Triangle       | 7 |
| . 1    | Silder                 |   |