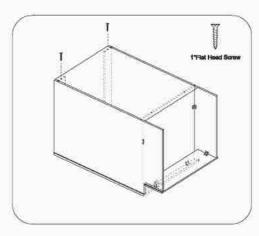

3 Attach back panel then screw up

Fix drawer box on the drawer front and adjust the cover-space

Fix door onto the frame and adjust the cover-space,put on adjustable shelf

| QTY    | HARDWARE               |   |
|--------|------------------------|---|
| 2 or 4 | 1 1/4"Soft Close Hinge | P |
| 2 or 4 | 3/4™Round Head Screw   | = |
| 4 or 8 | 5/8"Flat Head Screw    | I |
| 6 or 8 | Bumper                 | 0 |
| 8      | Cleat                  | 8 |
| 40     | 1/2*Flat Head Screw    | - |
| 4      | 1"Flat Head Screw      |   |
| 4      | Shelf Clip             |   |
| 4      | Plastic Triangle       | 7 |
| . 1    | Silder                 |   |