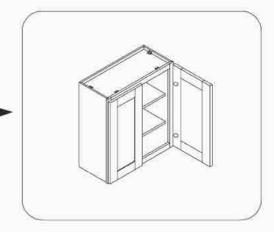

#### WDC2430,WDC2436,WDC2442, DCW2430GD,DCW2436GD,DCW2442GD

 Insert the side panel from end of face frame

2 Attach top and bottom panel with face frame and side panel

3 Attach back panel then screw up

Fix door onto the frame and adjust the cover-space

③ Put on the adjustable shelves

| QTY     | HARDWARE             |        |
|---------|----------------------|--------|
| 2 or 3  | 3/8"Soft Close Hinge | Þ      |
| 2 or 3  | 3/4*Round Head Screw |        |
| 4 or 6  | 5/8"Flat Head Screw  | Ī      |
| 2       | Bumper               | 0      |
| 22      | Cleat                | 8      |
| 88      | 1/2"Flat Head Screw  | A      |
| 4       | 1"Flat Head Screw    | carri. |
| 8 or 12 | Shelf Clip           | (60)   |