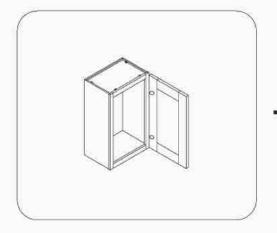

## Wall Cabinet

W3612,W3615,W3618,W3621 W3624,W361224,W361524, W361824,W362424 W3630,W3636,W3642 W3630GD,W3636GD,W3642GD

 Insert the side panel from end of face frame

② Attach top and bottom panel with face frame and side panel

Attach back panel then screw up

Fix doors onto the frame and adjust the cover-space

③ Put on the adjustable shelves

| QTY     | HARDWARE               |      |
|---------|------------------------|------|
| 4 or 6  | 1 1/4"Soft Close Hinge | 5    |
| 4 or 6  | 3/4"Round Head Screw   |      |
| 8 or 12 | 5/8"Flat Head Screw    | Ī    |
| 4       | Bumper                 | Q    |
| 14      | Cleat                  | 8    |
| 56      | 1/2"Flat Head Screw    | -    |
| 4       | 1"Flat Head Screw      | - A  |
| 8 or 12 | Shelf Clip             | (60) |