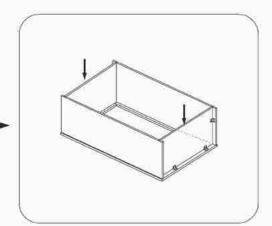

3 Attach back panel then screw up

Fix drawer box on the drawer front and adjust the cover-space

Fix door onto the frame and adjust the cover-space,put on adjustable shelf

| QTY    | HARDWARE               |   |
|--------|------------------------|---|
| 2 or 4 | 1 1/4"Soft Close Hinge | P |
| 2 or 4 | 3/4™Round Head Screw   | = |
| 4 or 8 | 5/8"Flat Head Screw    | I |
| 6 or 8 | Bumper                 | 0 |
| 8      | Cleat                  | 8 |
| 40     | 1/2*Flat Head Screw    | - |
| 4      | 1"Flat Head Screw      |   |
| 4      | Shelf Clip             |   |
| 4      | Plastic Triangle       | 7 |
| . 1    | Silder                 |   |

# **Base Cabinet**

DB12-3,DB15-3,DB18-3,DB21-3,DB24-3,DB30-3,DB36-3 VDB12-3,VDB15-3,VDB18-3,VDB21-3,VDB24-3

2 Attach bottom panel with face frame and side panel

Attach back panel then screw up

Fix drawer box on the drawer front and adjust the cover-space