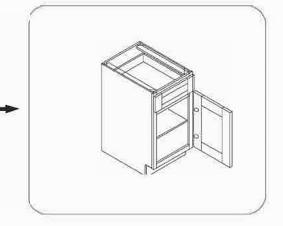

## **Base Cabinet**

B09,B12,B15,B18,B21,B24,B30,B36,BBC36-42 SB30,SB33,SB36,V2421,V2721,V3021,V3621 (Without Drawer Box)

Insert the side panel from end of face frame

Attach bottom panel with face frame and side panel

3 Attach back panel then screw up

Fix drawer box on the drawer front and adjust the cover-space

Fix door onto the frame and adjust the cover-space,put on adjustable shelf

| QTY    | HARDWARE               |   |
|--------|------------------------|---|
| 2 or 4 | 1 1/4"Soft Close Hinge | P |
| 2 or 4 | 3/4™Round Head Screw   | = |
| 4 or 8 | 5/8"Flat Head Screw    | I |
| 6 or 8 | Bumper                 | 0 |
| 8      | Cleat                  | 8 |
| 40     | 1/2*Flat Head Screw    | - |
| 4      | 1"Flat Head Screw      |   |
| 4      | Shelf Clip             |   |
| 4      | Plastic Triangle       | 7 |
| . 1    | Silder                 |   |