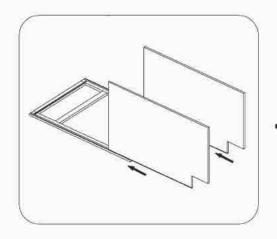

## **Base Cabinet**

B09,B12,B15,B18,B21,B24,B30,B36,BBC36-42 SB30,SB33,SB36,V2421,V2721,V3021,V3621 (Without Drawer Box)

Insert the side panel from end of face frame

Attach bottom panel with face frame and side panel