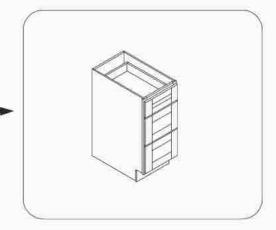

# **Base Cabinet**

DB12-3,DB15-3,DB18-3,DB21-3,DB24-3,DB30-3,DB36-3 VDB12-3,VDB15-3,VDB18-3,VDB21-3,VDB24-3

2 Attach bottom panel with face frame and side panel

Attach back panel then screw up

Fix drawer box on the drawer front and adjust the cover-space

| QTY | HARDWARE            |        |
|-----|---------------------|--------|
| 12  | Bumper              | 0      |
| 8   | Cleat               | 8      |
| 40  | 1/2"Flat Head Screw |        |
| 4   | 1"Flat Head Screw   | ezith. |
| 4   | Plastic Triangle    | 0      |
| 3   | Slider              |        |
|     |                     |        |
|     |                     |        |
| Y   |                     |        |