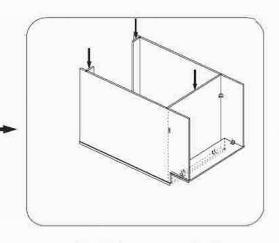

## **Base Cabinet**

B09,B12,B15,B18,B21,B24,B30,B36,BBC36-42 SB30,SB33,SB36,V2421,V2721,V3021,V3621 (Without Drawer Box)

Insert the side panel from end of face frame

Attach bottom panel with face frame and side panel

3 Attach back panel then screw up

Fix drawer box on the drawer front and adjust the cover-space

Fix door onto the frame and adjust the cover-space,put on adjustable shelf

| QTY    | HARDWARE               |   |
|--------|------------------------|---|
| 2 or 4 | 1 1/4"Soft Close Hinge | P |
| 2 or 4 | 3/4™Round Head Screw   | = |
| 4 or 8 | 5/8"Flat Head Screw    | I |
| 6 or 8 | Bumper                 | 0 |
| 8      | Cleat                  | 8 |
| 40     | 1/2*Flat Head Screw    | - |
| 4      | 1"Flat Head Screw      |   |
| 4      | Shelf Clip             |   |
| 4      | Plastic Triangle       | 7 |
| . 1    | Silder                 |   |