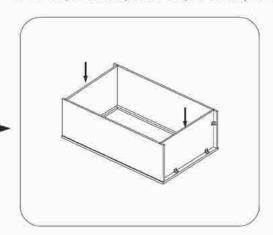

## **Base Cabinet**

B09,B12,B15,B18,B21,B24,B30,B36,BBC36-42 SB30,SB33,SB36,V2421,V2721,V3021,V3621 (Without Drawer Box)

Insert the side panel from end of face frame

Attach bottom panel with face frame and side panel

3 Attach back panel then screw up

Fix drawer box on the drawer front and adjust the cover-space

Fix door onto the frame and adjust the cover-space,put on adjustable shelf

| QTY    | HARDWARE               |   |
|--------|------------------------|---|
| 2 or 4 | 1 1/4"Soft Close Hinge | P |
| 2 or 4 | 3/4™Round Head Screw   | = |
| 4 or 8 | 5/8"Flat Head Screw    | I |
| 6 or 8 | Bumper                 | 0 |
| 8      | Cleat                  | 8 |
| 40     | 1/2*Flat Head Screw    | - |
| 4      | 1"Flat Head Screw      |   |
| 4      | Shelf Clip             |   |
| 4      | Plastic Triangle       | 7 |
| . 1    | Silder                 |   |