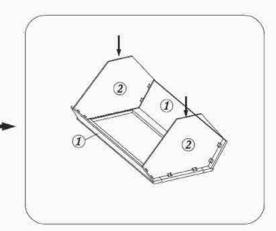

#### WDC2430,WDC2436,WDC2442, DCW2430GD,DCW2436GD,DCW2442GD

 Insert the side panel from end of face frame

2 Attach top and bottom panel with face frame and side panel

3 Attach back panel then screw up

Fix door onto the frame and adjust the cover-space