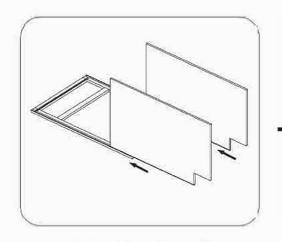

## **Base Cabinet**

B09,B12,B15,B18,B21,B24,B30,B36,BBC36-42 SB30,SB33,SB36,V2421,V2721,V3021,V3621 (Without Drawer Box)

Insert the side panel from end of face frame

Attach bottom panel with face frame and side panel

3 Attach back panel then screw up

Fix drawer box on the drawer front and adjust the cover-space

Fix door onto the frame and adjust the cover-space,put on adjustable shelf

| QTY    | HARDWARE               |   |
|--------|------------------------|---|
| 2 or 4 | 1 1/4"Soft Close Hinge | P |
| 2 or 4 | 3/4™Round Head Screw   | = |
| 4 or 8 | 5/8"Flat Head Screw    | I |
| 6 or 8 | Bumper                 | 0 |
| 8      | Cleat                  | 8 |
| 40     | 1/2*Flat Head Screw    | - |
| 4      | 1"Flat Head Screw      |   |
| 4      | Shelf Clip             |   |
| 4      | Plastic Triangle       | 7 |
| . 1    | Silder                 |   |