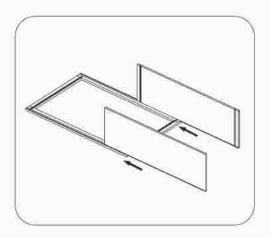

## **Base Cabinet**

B09,B12,B15,B18,B21,B24,B30,B36,BBC36-42 SB30,SB33,SB36,V2421,V2721,V3021,V3621 (Without Drawer Box)

Insert the side panel from end of face frame

Attach bottom panel with face frame and side panel

3 Attach back panel then screw up

Fix drawer box on the drawer front and adjust the cover-space

Fix door onto the frame and adjust the cover-space,put on adjustable shelf

| QTY    | HARDWARE               |   |
|--------|------------------------|---|
| 2 or 4 | 1 1/4"Soft Close Hinge | P |
| 2 or 4 | 3/4™Round Head Screw   | = |
| 4 or 8 | 5/8"Flat Head Screw    | I |
| 6 or 8 | Bumper                 | 0 |
| 8      | Cleat                  | 8 |
| 40     | 1/2*Flat Head Screw    | - |
| 4      | 1"Flat Head Screw      |   |
| 4      | Shelf Clip             |   |
| 4      | Plastic Triangle       | 7 |
| . 1    | Silder                 |   |