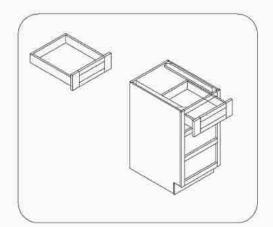

## **Base Cabinet**

B09,B12,B15,B18,B21,B24,B30,B36,BBC36-42 SB30,SB33,SB36,V2421,V2721,V3021,V3621 (Without Drawer Box)

Insert the side panel from end of face frame

Attach bottom panel with face frame and side panel

3 Attach back panel then screw up

Fix drawer box on the drawer front and adjust the cover-space

Fix door onto the frame and adjust the cover-space,put on adjustable shelf

| QTY    | HARDWARE               |   |
|--------|------------------------|---|
| 2 or 4 | 1 1/4"Soft Close Hinge | P |
| 2 or 4 | 3/4™Round Head Screw   | = |
| 4 or 8 | 5/8"Flat Head Screw    | I |
| 6 or 8 | Bumper                 | 0 |
| 8      | Cleat                  | 8 |
| 40     | 1/2*Flat Head Screw    | - |
| 4      | 1"Flat Head Screw      |   |
| 4      | Shelf Clip             |   |
| 4      | Plastic Triangle       | 7 |
| . 1    | Silder                 |   |