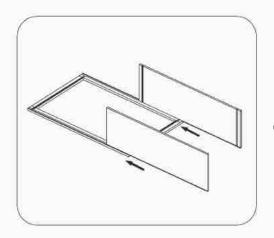

## **Base Cabinet**

B09,B12,B15,B18,B21,B24,B30,B36,BBC36-42 SB30,SB33,SB36,V2421,V2721,V3021,V3621 (Without Drawer Box)

Insert the side panel from end of face frame

Attach bottom panel with face frame and side panel