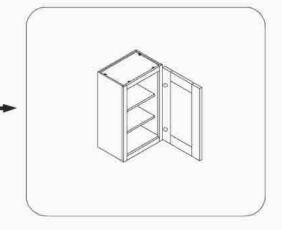

### Wall Cabinet

W0930,W1230,W1530,W1830,W2130 W0936,W1236,W1536,W1836,W2136 W0942,W1242,W1542,W1842,W2142 WBC2730,WBC2736,WBC2742 W1830GD,W2130GD,W1836GD W2136GD,W1842GD,W2143GD

 Insert the side panel from end of face frame

② Attach top and bottom panel with face frame and side panel

3 Attach back panel then screw up

Fix door onto the frame and adjust the cover-space

③ Put on the adjustable shelves

| QTY     | HARDWARE               |         |
|---------|------------------------|---------|
| 2 or 3  | 1 1/4"Soft Close Hinge | Þ       |
| 2 or 3  | 3/4"Round Head Screw   | )       |
| 4 or 6  | 5/8"Flat Head Screw    | Ī       |
| 2       | Bumper                 | Q       |
| 10      | Cleat                  | 8       |
| 40      | 1/2"Flat Head Screw    | A       |
| 4       | 1"Flat Head Screw      | carril. |
| 8 or 12 | Shelf Clip             | (600)   |