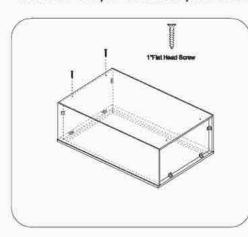

3 Attach back panel then screw up

Fix drawer box on the drawer front and adjust the cover-space

Fix door onto the frame and adjust the cover-space,put on adjustable shelf

| QTY    | HARDWARE               |   |
|--------|------------------------|---|
| 2 or 4 | 1 1/4"Soft Close Hinge | P |
| 2 or 4 | 3/4™Round Head Screw   | = |
| 4 or 8 | 5/8"Flat Head Screw    | I |
| 6 or 8 | Bumper                 | 0 |
| 8      | Cleat                  | 8 |
| 40     | 1/2*Flat Head Screw    | - |
| 4      | 1"Flat Head Screw      |   |
| 4      | Shelf Clip             |   |
| 4      | Plastic Triangle       | 7 |
| . 1    | Silder                 |   |