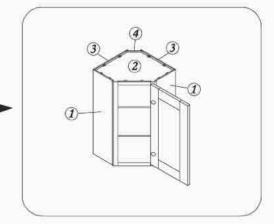

#### WDC2430,WDC2436,WDC2442, DCW2430GD,DCW2436GD,DCW2442GD

 Insert the side panel from end of face frame

2 Attach top and bottom panel with face frame and side panel

3 Attach back panel then screw up

Fix door onto the frame and adjust the cover-space

③ Put on the adjustable shelves

| QTY     | HARDWARE             |        |
|---------|----------------------|--------|
| 2 or 3  | 3/8"Soft Close Hinge | Þ      |
| 2 or 3  | 3/4*Round Head Screw |        |
| 4 or 6  | 5/8"Flat Head Screw  | Ī      |
| 2       | Bumper               | 0      |
| 22      | Cleat                | 8      |
| 88      | 1/2"Flat Head Screw  | A      |
| 4       | 1"Flat Head Screw    | carri. |
| 8 or 12 | Shelf Clip           | (60)   |