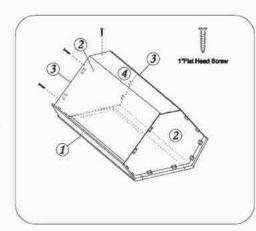

#### WDC2430,WDC2436,WDC2442, DCW2430GD,DCW2436GD,DCW2442GD

 Insert the side panel from end of face frame

2 Attach top and bottom panel with face frame and side panel

3 Attach back panel then screw up

Fix door onto the frame and adjust the cover-space

③ Put on the adjustable shelves

| QTY     | HARDWARE             |        |
|---------|----------------------|--------|
| 2 or 3  | 3/8"Soft Close Hinge | Þ      |
| 2 or 3  | 3/4*Round Head Screw |        |
| 4 or 6  | 5/8"Flat Head Screw  | Ī      |
| 2       | Bumper               | 0      |
| 22      | Cleat                | 8      |
| 88      | 1/2"Flat Head Screw  | A      |
| 4       | 1"Flat Head Screw    | carri. |
| 8 or 12 | Shelf Clip           | (60)   |