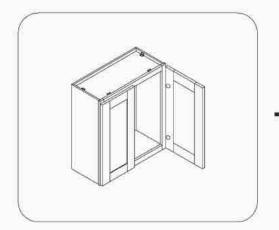

#### WDC2430,WDC2436,WDC2442, DCW2430GD,DCW2436GD,DCW2442GD

 Insert the side panel from end of face frame

2 Attach top and bottom panel with face frame and side panel

3 Attach back panel then screw up

Fix door onto the frame and adjust the cover-space

③ Put on the adjustable shelves

| QTY     | HARDWARE             |        |
|---------|----------------------|--------|
| 2 or 3  | 3/8"Soft Close Hinge | Þ      |
| 2 or 3  | 3/4*Round Head Screw |        |
| 4 or 6  | 5/8"Flat Head Screw  | Ī      |
| 2       | Bumper               | 0      |
| 22      | Cleat                | 8      |
| 88      | 1/2"Flat Head Screw  | A      |
| 4       | 1"Flat Head Screw    | carri. |
| 8 or 12 | Shelf Clip           | (60)   |