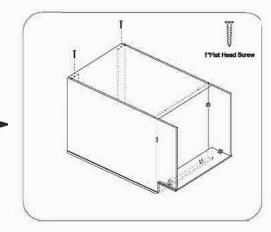

## **Base Cabinet**

B09,B12,B15,B18,B21,B24,B30,B36,BBC36-42 SB30,SB33,SB36,V2421,V2721,V3021,V3621 (Without Drawer Box)

Insert the side panel from end of face frame

Attach bottom panel with face frame and side panel

3 Attach back panel then screw up

Fix drawer box on the drawer front and adjust the cover-space

Fix door onto the frame and adjust the cover-space,put on adjustable shelf

| QTY    | HARDWARE               |   |
|--------|------------------------|---|
| 2 or 4 | 1 1/4"Soft Close Hinge | P |
| 2 or 4 | 3/4™Round Head Screw   | = |
| 4 or 8 | 5/8"Flat Head Screw    | I |
| 6 or 8 | Bumper                 | 0 |
| 8      | Cleat                  | 8 |
| 40     | 1/2*Flat Head Screw    | - |
| 4      | 1"Flat Head Screw      |   |
| 4      | Shelf Clip             |   |
| 4      | Plastic Triangle       | 7 |
| . 1    | Silder                 |   |