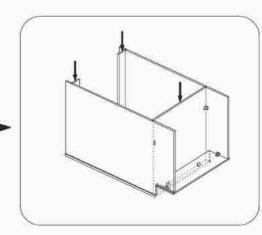

3 Attach back panel then screw up

Fix drawer box on the drawer front and adjust the cover-space

Fix door onto the frame and adjust the cover-space,put on adjustable shelf

| QTY    | HARDWARE               |   |
|--------|------------------------|---|
| 2 or 4 | 1 1/4"Soft Close Hinge | P |
| 2 or 4 | 3/4™Round Head Screw   | = |
| 4 or 8 | 5/8"Flat Head Screw    | I |
| 6 or 8 | Bumper                 | 0 |
| 8      | Cleat                  | 8 |
| 40     | 1/2*Flat Head Screw    | - |
| 4      | 1"Flat Head Screw      |   |
| 4      | Shelf Clip             |   |
| 4      | Plastic Triangle       | 7 |
| . 1    | Silder                 |   |