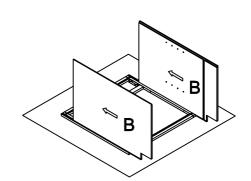

1) | Toe kick G Door(2) | Base Cabinet Assembly Instruction (Item:SB24-SB48/V2421-V3621) | Toe kick G Door(2) | Base Cabinet Assembly Instruction (Item:SB24-SB48/V2421-V3621) | Toe kick G Door(2) | Base Cabinet Assembly Instruction (Item:SB24-SB48/V2421-V3621) | Toe kick G Door(2) | Base Cabinet Assembly Instruction (Item:SB24-SB48/V2421-V3621) | Toe kick G Door(2) | Base Cabinet Assembly Instruction (Item:SB24-SB48/V2421-V3621) | Toe kick G Door(2) | Base Cabinet Assembly Instruction (Item:SB24-SB48/V2421-V3621) | Toe kick G Door(2) | Base Cabinet Assembly Instruction (Item:SB24-SB48/V2421-V3621) | Toe kick G Door(2) | Base Cabinet Assembly Instruction (Item:SB24-SB48/V2421-V3621) | Toe kick G Door(2) | Base Cabinet Assembly Instruction (Item:SB24-SB48/V2421-V3621) | T

Step1:



Step2:



Step3:



Step4:



Step5:



## Base Cabinet Assembly Instruction (Item:SB24-SB48/V2421-V3621)

|                                    | 1 000                    | 1 6PCS Ø4×25IIIII |                 | 2 8PCS   Ø4×16111111 |                  | 3 4PCS 04   | × 19111111 | 4 4PCS 1-1/4" | 5 40P      | CS 04×12111111  | 6 10P | US           | 9 4PCS 6 | J-60-18         | 10 12PCS Ø4×22IIIII      |
|------------------------------------|--------------------------|-------------------|-----------------|----------------------|------------------|-------------|------------|---------------|------------|-----------------|-------|--------------|----------|-----------------|--------------------------|
| Hard Ware List  Cabinet Parts List | Flat                     | head screw        | Flat head screw |