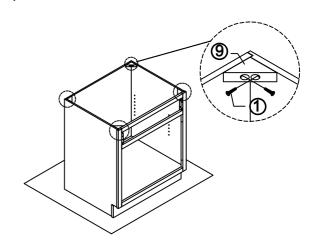

|                  | ••••        |            |               | •••••      |                 |       |              | 00       |                 | <i><!--!!!!!</i-->: </i> |
|                                    | Α                        | Fram              | е               | В                    | Side             | e panels(2) | С          | Bottom panel  | D          | Back pa         | anel  | Е            | Toe kick | G               | Door(2)                  |
|                                    | Н                        | Drawer f          | ront            |                      |                  |             |            |               |            |                 |       |              |          |                 |                          |

Step6:



Step7:



Step8:



Step9:



Step10: