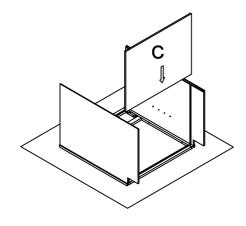

Step1:

Step2:

Step3:

Step4:

Step5:

## Base Cabinet Assembly Instruction (Item:SB24-SB48/V2421-V3621)

|                                    | 1 000                    | 1 6PCS Ø4×25IIIII |                 | 2 8PCS   Ø4×16111111 |                  | 3 4PCS 04   | × 19111111 | 4 4PCS 1-1/4" | 5 40P      | CS 04×12111111  | 6 10P | US           | 9 4PCS 6 | J-60-18         | 10 12PCS Ø4×22IIIII      |
|------------------------------------|--------------------------|-------------------|-----------------|----------------------|------------------|-------------|------------|---------------|------------|-----------------|-------|--------------|----------|-----------------|--------------------------|
| Hard Ware List  Cabinet Parts List | Flat                     | head screw        | Flat head screw |                      | Round head screw |             | Hinge      | Flat          | head screw | Corner brackets |       | Corner block |          | Flat head screw |                          |
|                                    | <i><mm< i="">≓</mm<></i> |                   |                 |                      |                  | ••••        |            |               | •••••      |                 |       |              | 00       |                 | <i><!--!!!!!</i-->: </i> |
|                                    | Α                        | Fram              | е               | В                    | Side             | e panels(2) | С          | Bottom panel  | D          | Back pa         | anel  | Е            | Toe kick | G               | Door(2)                  |
|                                    | Н                        | Drawer f          | ront            |                      |                  |             |            |               |            |                 |       |              |          |                 |                          |