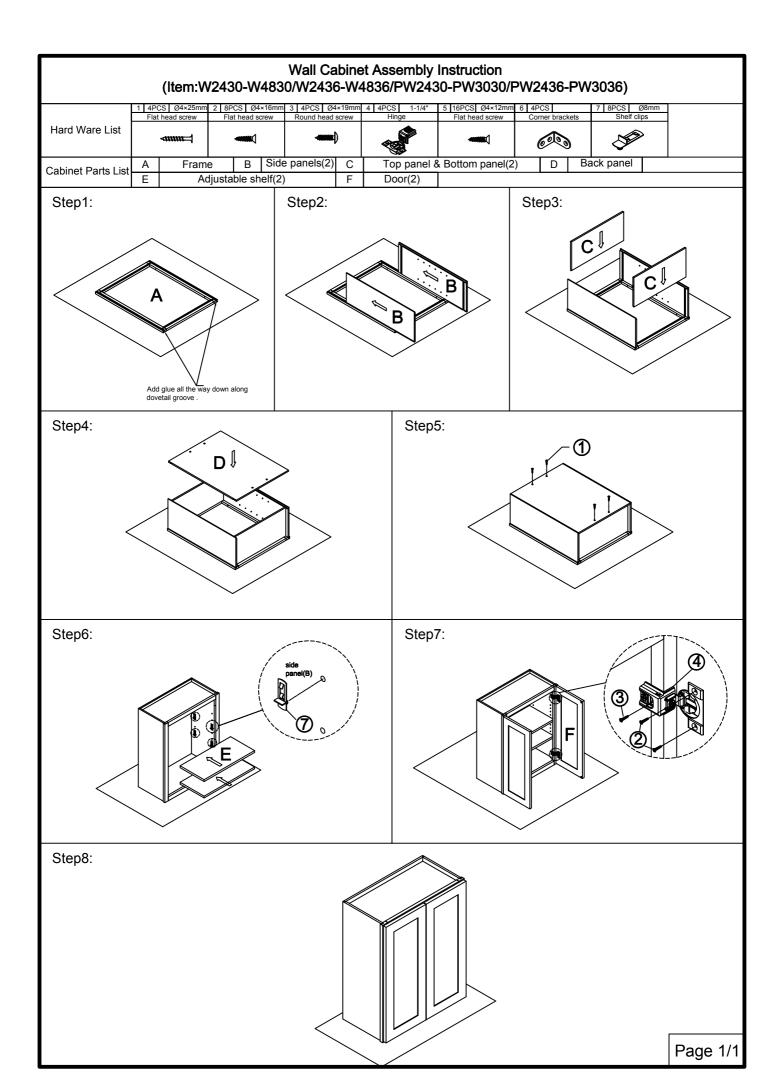

|            |               | •••••      |                 |       |              | 00       |                 | <i><!--!!!!!</i-->: </i> |
|                                    | Α                        | Fram              | е               | В                    | Side             | e panels(2) | С          | Bottom panel  | D          | Back pa         | anel  | Е            | Toe kick | G               | Door(2)                  |
|                                    | Н                        | Drawer f          | ront            |                      |                  |             |            |               |            |                 |       |              |          |                 |                          |

Step6:



Step7:



Step8:



Step9:



Step10: