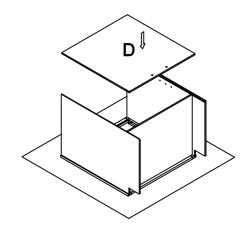

Step1:

Step2:

Step3:

Step4:

Step5:

## Base Cabinet Assembly Instruction (Item:SB24-SB48/V2421-V3621)

|                                    | 1 000                    | 1 6PCS Ø4×25IIIII |                 | 2 8PCS   Ø4×16111111 |                  | 3 4PCS 04   | × 19111111 | 4 4PCS 1-1/4" | 5 40P      | CS 04×12111111  | 6 10P | US           | 9 4PCS 6 | J-60-18         | 10 12PCS Ø4×22IIIII      |
|------------------------------------|--------------------------|-------------------|-----------------|----------------------|------------------|-------------|------------|---------------|------------|-----------------|-------|--------------|----------|-----------------|--------------------------|
| Hard Ware List  Cabinet Parts List | Flat                     | head screw        | Flat head screw |                      | Round head screw |             | Hinge      | Flat          | head screw | Corner brackets |       | Corner block |          | Flat head screw |                          |
|                                    | <i><mm< i="">≓</mm<></i> |                   |                 |                      |                  | ••••        |            |               | •••••      |                 |       |              | 00       |                 | <i><!--!!!!!</i-->: </i> |
|                                    | Α                        | Fram              | е               | В                    | Side             | e panels(2) | С          | Bottom panel  | D          | Back pa         | anel  | Е            | Toe kick | G               | Door(2)                  |
|                                    | Н                        | Drawer f          | ront            |                      |                  |             |            |               |            |                 |       |              |          |                 |                          |