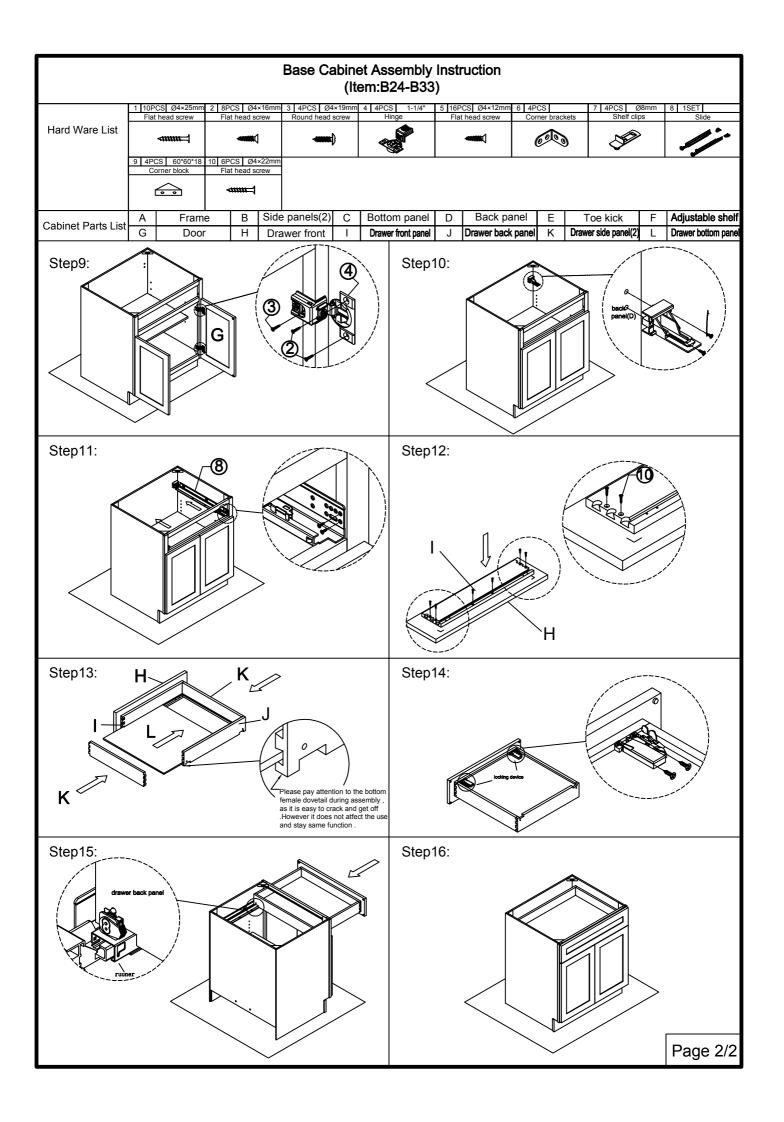

## Base Cabinet Assembly Instruction (Item:SB24-SB48/V2421-V3621) | Toe kick G Door(2) | Base Cabinet Assembly Instruction (Item:SB24-SB48/V2421-V3621) | Toe kick G Door(2) | Base Cabinet Assembly Instruction (Item:SB24-SB48/V2421-V3621) | Toe kick G Door(2) | Base Cabinet Assembly Instruction (Item:SB24-SB48/V2421-V3621) | Toe kick G Door(2) | Base Cabinet Assembly Instruction (Item:SB24-SB48/V2421-V3621) | Toe kick G Door(2) | Base Cabinet Assembly Instruction (Item:SB24-SB48/V2421-V3621) | Toe kick G Door(2) | Base Cabinet Assembly Instruction (Item:SB24-SB48/V2421-V3621) | Toe kick G Door(2) | Base Cabinet Assembly Instruction (Item:SB24-SB48/V2421-V3621) | Toe kick G Door(2) | Base Cabinet Assembly Instruction (Item:SB24-SB48/V2421-V3621) | Toe kick G Door(2) | Base Cabinet