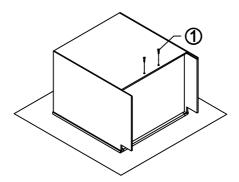

Step6:

Step7:

Step8:

Step9:

Step10:

## Base Cabinet Assembly Instruction (Item:SB24-SB48/V2421-V3621)

|                                    | 1 000                    | 1 6PCS Ø4×25IIIII |                 | 2 8PCS   Ø4×16111111 |                  | 3 4PCS 04   | × 19111111 | 4 4PCS 1-1/4" | 5 40P      | CS 04×12111111  | 6 10P | US           | 9 4PCS 6 | J-60-18         | 10 12PCS Ø4×22IIIII      |
|------------------------------------|--------------------------|-------------------|-----------------|----------------------|------------------|-------------|------------|---------------|------------|-----------------|-------|--------------|----------|-----------------|--------------------------|
| Hard Ware List  Cabinet Parts List | Flat                     | head screw        | Flat head screw |                      | Round head screw |             | Hinge      | Flat          | head screw | Corner brackets |       | Corner block |          | Flat head screw |                          |
|                                    | <i><mm< i="">≓</mm<></i> |                   |                 |                      |                  | ••••        |            |               | •••••      |                 |       |              | 00       |                 | <i><!--!!!!!</i-->: </i> |
|                                    | Α                        | Fram              | е               | В                    | Side             | e panels(2) | С          | Bottom panel  | D          | Back pa         | anel  | Е            | Toe kick | G               | Door(2)                  |
|                                    | Н                        | Drawer f          | ront            |                      |                  |             |            |               |            |                 |       |              |          |                 |                          |