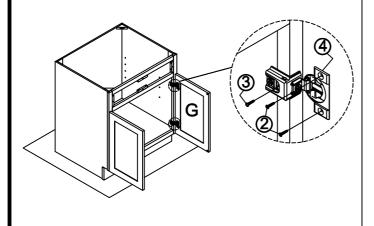

## Base Cabinet Assembly Instruction (Item:SB24-SB48/V2421-V3621)

|                                    | 1 000                    | 1 6PCS Ø4×25IIIII |                 | 2 8PCS   Ø4×16111111 |                  | 3 4PCS 04   | × 19111111 | 4 4PCS 1-1/4" | 5 40P      | CS 04×12111111  | 6 10P | US           | 9 4PCS 6 | J-60-18         | 10 12PCS Ø4×22IIIII      |
|------------------------------------|--------------------------|-------------------|-----------------|----------------------|------------------|-------------|------------|---------------|------------|-----------------|-------|--------------|----------|-----------------|--------------------------|
| Hard Ware List  Cabinet Parts List | Flat                     | head screw        | Flat head screw |                      | Round head screw |             | Hinge      | Flat          | head screw | Corner brackets |       | Corner block |          | Flat head screw |                          |
|                                    | <i><mm< i="">≓</mm<></i> |                   |                 |                      |                  | ••••        |            |               | •••••      |                 |       |              | 00       |                 | <i><!--!!!!!</i-->: </i> |
|                                    | Α                        | Fram              | е               | В                    | Side             | e panels(2) | С          | Bottom panel  | D          | Back pa         | anel  | Е            | Toe kick | G               | Door(2)                  |
|                                    | Н                        | Drawer f          | ront            |                      |                  |             |            |               |            |                 |       |              |          |                 |                          |

Step6:

Step7:

Step8:

Step9:

Step10: