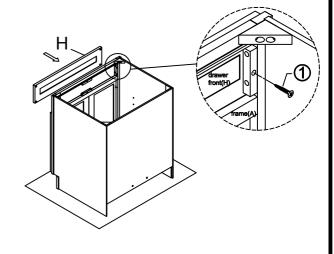

## Base Cabinet Assembly Instruction (Item:SB24-SB48/V2421-V3621)

|                                    | 1 000                    | 1 6PCS Ø4×25IIIII |                 | 2 8PCS   Ø4×16111111 |                  | 3 4PCS 04   | × 19111111 | 4 4PCS 1-1/4" | 5 40P      | CS 04×12111111  | 6 10P | US           | 9 4PCS 6 | J-60-18         | 10 12PCS Ø4×22IIIII      |
|------------------------------------|--------------------------|-------------------|-----------------|----------------------|------------------|-------------|------------|---------------|------------|-----------------|-------|--------------|----------|-----------------|--------------------------|
| Hard Ware List  Cabinet Parts List | Flat                     | head screw        | Flat head screw |                      | Round head screw |             | Hinge      | Flat          | head screw | Corner brackets |       | Corner block |          | Flat head screw |                          |
|                                    | <i><mm< i="">≓</mm<></i> |                   |                 |                      |                  | ••••        |            |               | •••••      |                 |       |              | 00       |                 | <i><!--!!!!!</i-->: </i> |
|                                    | Α                        | Fram              | е               | В                    | Side             | e panels(2) | С          | Bottom panel  | D          | Back pa         | anel  | Е            | Toe kick | G               | Door(2)                  |
|                                    | Н                        | Drawer f          | ront            |                      |                  |             |            |               |            |                 |       |              |          |                 |                          |

Step6:

Step7:

Step8:

Step9:

Step10: