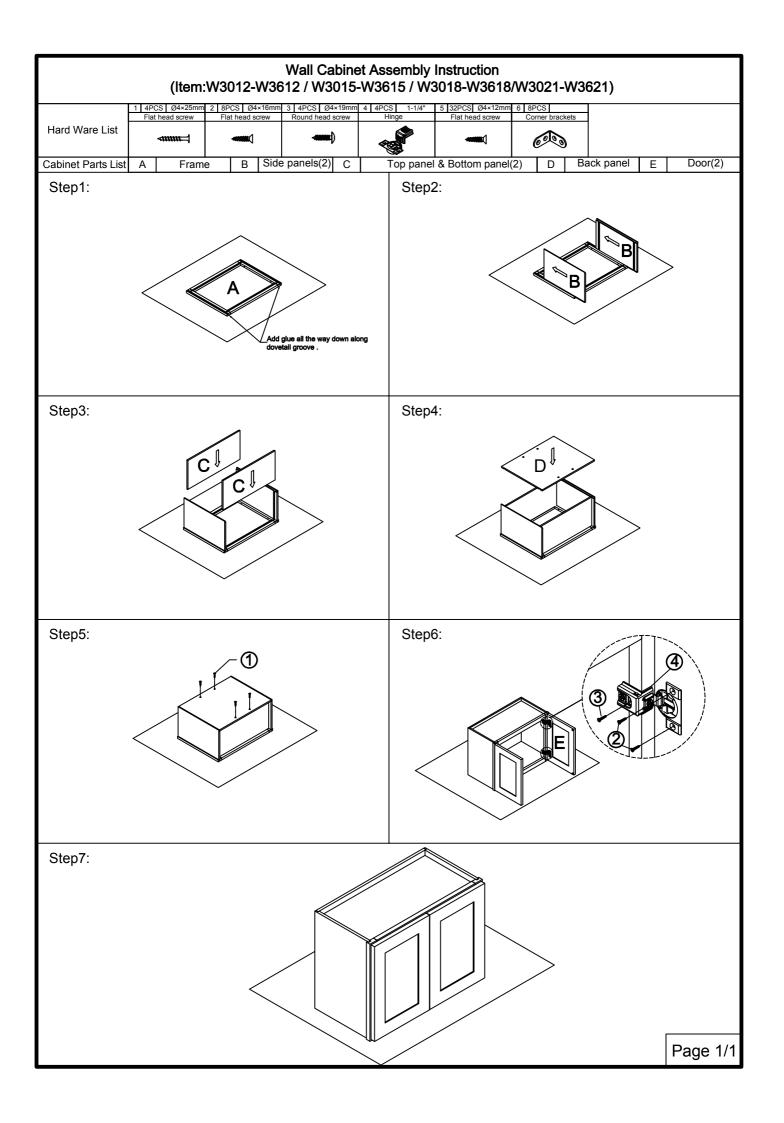

•        |            |               | •••••      |                 |       |              | 00       |                 | <i><!--!!!!!</i-->: </i> |
|                                    | Α                        | Fram              | е               | В                    | Side             | e panels(2) | С          | Bottom panel  | D          | Back pa         | anel  | Е            | Toe kick | G               | Door(2)                  |
|                                    | Н                        | Drawer f          | ront            |                      |                  |             |            |               |            |                 |       |              |          |                 |                          |

Step6:



Step7:



Step8:



Step9:



Step10: