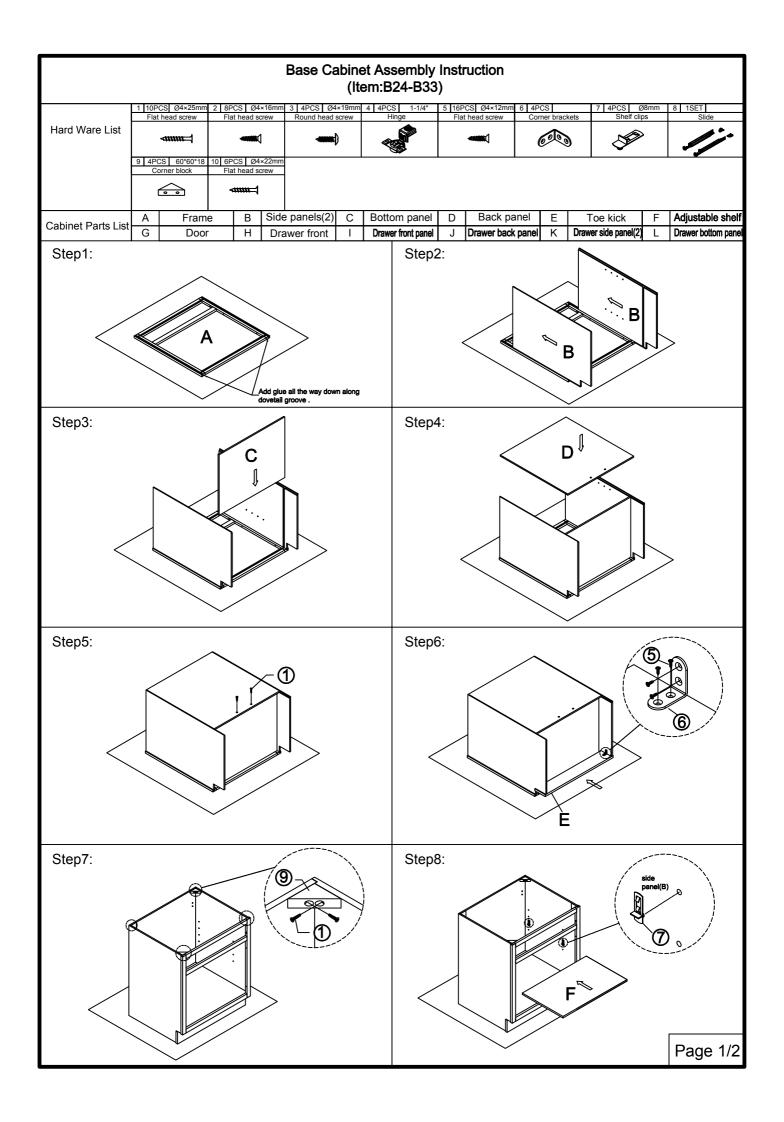

Step1:

Step2:

Step3:

Step4:

Step5:

## Base Cabinet Assembly Instruction (Item:SB24-SB48/V2421-V3621)

|                                    | 1 000                    | 1 6PCS Ø4×25IIIII |                 | 2 8PCS   Ø4×16111111 |                  | 3 4PCS 04   | × 19111111 | 4 4PCS 1-1/4" | 5 40P      | CS 04×12111111  | 6 10P | US           | 9 4PCS 6 | J-60-18         | 10 12PCS Ø4×22IIIII      |
|------------------------------------|--------------------------|-------------------|-----------------|----------------------|------------------|-------------|------------|---------------|------------|-----------------|-------|--------------|----------|-----------------|--------------------------|
| Hard Ware List  Cabinet Parts List | Flat                     | head screw        | Flat head screw |                      | Round head screw |             | Hinge      | Flat          | head screw | Corner brackets |       | Corner block |          | Flat head screw |                          |
|                                    | <i><mm< i="">≓</mm<></i> |                   |                 |                      |                  | ••••        |            |               | •••••      |                 |       |              | 00       |                 | <i><!--!!!!!</i-->: </i> |
|                                    | Α                        | Fram              | е               | В                    | Side             | e panels(2) | С          | Bottom panel  | D          | Back pa         | anel  | Е            | Toe kick | G               | Door(2)                  |
|                                    | Н                        | Drawer f          | ront            |                      |                  |             |            |               |            |                 |       |              |          |                 |                          |