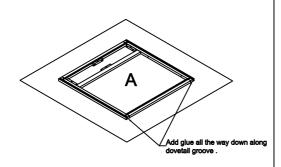

V2421-V3621) | Toe kick G Door(2) | Base Cabinet Assembly Instruction (Item:SB24-SB48/V2421-V3621) | Toe kick G Door(2) | Base Cabinet Assembly Instruction (Item:SB24-SB48/V2421-V3621) | Toe kick G Door(2) | Base Cabinet Assembly Instruction (Item:SB24-SB48/V2421-V3621) | Toe kick G Door(2) | Base Cabinet Assembly Instruction (Item:SB24-SB48/V2421-V3621) | Toe kick G Door(2) | Base Cabinet Assembly Instruction (Item:SB24-SB48/V2421-V3621) | Toe kick G Door(2) | Base Cabinet Assembly Instruction (Item:SB24-SB48/V2421-V3621) | Toe kick G Door(2) | Base Cabinet Assembly Instruction (Item:SB24-SB48/V2421-V3621) | Toe kick G Door(2) | Base Cabinet Assembly Instruction (Item:SB24-SB48/V2421-V3621) | Toe kick G Door(2) | Base Cabinet Assembly Instruction (Item:SB24-SB48/V2421-V3621) | T

Step1:



Step2:



Step3:



Step4:



Step5:



## Base Cabinet Assembly Instruction (Item:SB24-SB48/V2421-V3621)

|                                    | 1 000                    | 1 6PCS Ø4×25IIIII |                 | 2 8PCS   Ø4×16111111 |                  | 3 4PCS 04   | × 19111111 | 4 4PCS 1-1/4" | 5 40P      | CS 04×12111111  | 6 10P | US           | 9 4PCS 6 | J-60-18         | 10 12PCS Ø4×22IIIII      |
|------------------------------------|--------------------------|-------------------|-----------------|----------------------|------------------|-------------|------------|---------------|------------|-----------------|-------|--------------|----------|-----------------|--------------------------|
| Hard Ware List  Cabinet Parts List | Flat                     | head screw        | Flat he