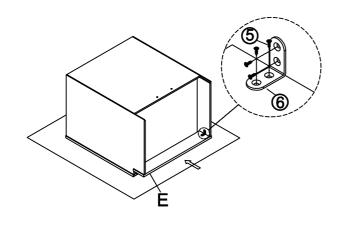

Step6:

Step7:

Step8:

Step9:

Step10:

## Base Cabinet Assembly Instruction (Item:SB24-SB48/V2421-V3621)

|                                    | 1 000                    | 1 6PCS Ø4×25IIIII |                 | 2 8PCS   Ø4×16111111 |                  | 3 4PCS 04   | × 19111111 | 4 4PCS 1-1/4" | 5 40P      | CS 04×12111111  | 6 10P | US           | 9 4PCS 6 | J-60-18         | 10 12PCS Ø4×22IIIII      |
|------------------------------------|--------------------------|-------------------|-----------------|----------------------|------------------|-------------|------------|---------------|------------|-----------------|-------|--------------|----------|-----------------|--------------------------|
| Hard Ware List  Cabinet Parts List | Flat                     | head screw        | Flat head screw |                      | Round head screw |             | Hinge      | Flat          | head screw | Corner brackets |       | Corner block |          | Flat head screw |                          |
|                                    | <i><mm< i="">≓</mm<></i> |                   |                 |                      |                  | ••••        |            |               | •••••      |                 |       |              | 00       |                 | <i><!--!!!!!</i-->: </i> |
|                                    | Α                        | Fram              | е               | В                    | Side             | e panels(2) | С          | Bottom panel  | D          | Back pa         | anel  | Е            | Toe kick | G               | Door(2)                  |
|                                    | Н                        | Drawer f          | ront            |                      |                  |             |            |               |            |                 |       |              |          |                 |                          |