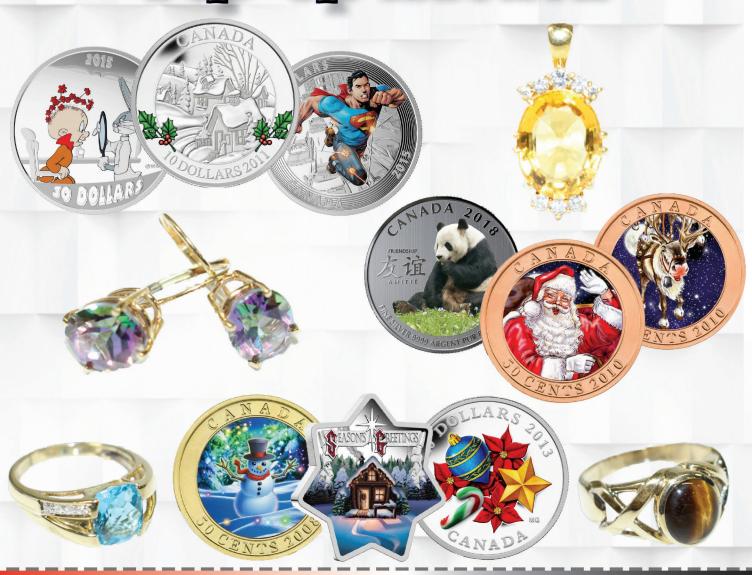

# OUT OF THE RED & INTO BLACK FRIDAY

November 29th, 2019

### Pop-Up Auction



COINS, JEWELLERY, ANTIQUES & BULLION AUCTION

SALE # 52

www.colonialacres.com/auctions



## THE HOW TO AUCTION CHEAT SHEET

### **GET APPROVED TO BID TODAY!**

### **HOW TO PLACE A BID**

- 1) Go to our website and click the auction link to bid or view items.
- 2) Place bid through mail, fax, or email
- 3) Participate in the live online event on the listed auction date

### **HOW TO VIEW ITEMS**

- **1)** View lots online through icollector.com once bidding period begins. Visit colonialacres.com/auctions for details
- 2) Call or email us to recieve a PDF or catalogue in the mail

### **HOW TO SUBMIT ITEMS**

- 1) If mailing in your submissions, please send it to our Kitchener, Ontario location
- **2)** If delivering items to our store, we are available Mon-Fri 10-5PM and most Saturdays