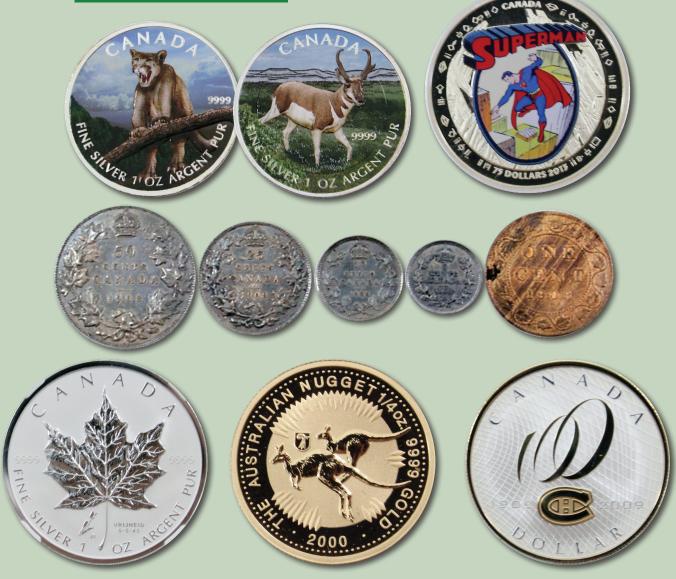

We are delighted to present our next auction, taking place on June 18th, 2016 at 3pm EST, which promises to be an excellent opportunity for collectors, investors, and the general public alike. This auction will focus on Mint Products from around the World, such as The Royal Canadian Mint, The Perth Mint, The New Zealand Mint, The Royal Mint, The US Mint and more! The majority of these products have been placed at 50% off Regular Trends. Some highlights to look for include: 2006 Alderney Queen Elizabeth's 80th Birthday 5 Pound 22-Karat Gold with Diamond Proof Coin, The Adventures of Superman Vol 1 596 Comic with 2013 \$75 14 KT Gold Coin: Superman; The Early Years, and 2014 Canada \$125 Howling Wolf Fine Silver Coin – as well as so much more! Many items starting at \$1.00!

## MINT & BULLION SALE June 18, 2016 3:00pm EST (12pm PT)

| AUCT | IONS                                                                                 |                                                |                                |                |                                                                              |                                |                  |       |                                                                |                                                                     |                             |
|------|--------------------------------------------------------------------------------------|------------------------------------------------|--------------------------------|----------------|------------------------------------------------------------------------------|--------------------------------|------------------|-------|----------------------------------------------------------------|---------------------------------------------------------------------|-----------------------------|
| Lot# | (Starting Bid)                                                                       | Description                                    | Estimate                       | Lot#           | (Starting Bid)                                                               | Description                    | Estimate         | Lot#  | (Starting Bid)                                                 | Description                                                         | Estimate                    |
| 1.   | *RARE* RCM Iss<br>in Canada 5-coin<br>by the Royal Can<br>(\$1,800)                  | Specimen set<br>adian Mint in                  | , Issued<br>Ottawa.            | 12.            | RCM Issue: 2015<br>Bear - The Catch<br>Ultra Cameo (TA<br>(\$110)            | NGC Certified X Exempt).       | d PF-70          | 23.   | Carmichael -<br>Mattawa NGC<br>Cameo (TAX E                    | o15 Canada \$15 I<br>Upper Ottaw<br>Certified PF-7<br>Exempt).      | a Near<br>o Ultra           |
| 2.   | RCM Issue:<br>Moonlight Firef<br>(TAX Exempt).<br>(\$160)                            | lies Fine Silv                                 | er Coin                        | 13.            | RCM Issue: 201 Bear NGC Certifi Exempt). (\$79)                              | ed PF-70 Mat                   | te (TAX          | 24.   | RCM Issue: 2<br>Battlefront Se<br>NGC Certified                | 015 Canada \$20<br>ries - Battle of<br>l PF-70 Ultra                | WWII<br>Britain             |
| 3.   | RCM Issue: 2016<br>Earth Fine Silver                                                 | Coin (TAX Ex                                   | kempt).                        | 14.            | RCM Issue: 2015<br>& ParaPan Am                                              | Games 2015 '                   | Toronto          |       |                                                                | •••••                                                               |                             |
| 4.   | RCM Issue: 20 Iconic Polar Bear                                                      | 16 Master Cl                                   | ub \$20                        |                | Hologram NGC Cameo (TAX Exe                                                  | mpt).                          |                  | 25.   | Canadian Hor<br>Matte (TAX Ex                                  | =                                                                   | d PF-70                     |
|      | Exempt). (\$99)                                                                      | ••••••                                         | \$150                          | 15.            | RCM Issue: 2015<br>Bear - The Catch<br>Ultra Cameo (TA                       | NGC Certifie                   |                  | 26.   | RCM Issue: 20                                                  | 015 Canada \$50<br>l PF-70 Matte                                    | Beaver                      |
| 5.   | RCM Issue: 1988<br>.9999 Fine Silve<br>with Blue Velve                               | er Maple Lea                                   | f Coins                        | <u></u><br>16. | (\$109)<br>RCM Issue: 2015                                                   |                                |                  |       | RELEASES (T. (\$69)                                            | AX Exempt).                                                         | \$150                       |
| 6.   | Exempt) - 26pcs. (\$598)                                                             |                                                |                                |                | of the Canadian<br>Leaves NGC Co<br>Cameo (TAX Exe                           | ertified PF-70<br>mpt).        | o Ultra          | 27.   | Bank Notes Car<br>Seascape and                                 | o13 Canada \$5 C<br>nadian Bank of Co<br>Youth NGC C                | mmerce<br>Certified         |
| 0.   | Complete \$20 F<br>with Deluxe W                                                     | ine Silver 5-0                                 | Coin Set                       | 17.            | (\$128)<br>RCM Issue: 200                                                    |                                |                  |       |                                                                | meo (TAX Exem                                                       | -                           |
|      | issued by the F (TAX Exempt). (\$250)                                                | Royal Canadia                                  | n Mint                         |                | Year of the Sheep<br>Ultra Cameo . PO<br>(\$89)                              | NGC Certifie<br>PULATION: 4    | d PF-70<br>1!    | 28.   | 1812 - Laura Se<br>(TAX Exempt)                                | o13 Canada \$4 H<br>cord NGC Certifie<br>POPULATION: 6              | ed PF-70<br>5!!             |
| 7.   | RCM Issue: 2014<br>Wolf Fine Silver<br>Coin comes<br>Certificate and d               | Coin (TAX E<br>encapsulated                    | xempt).                        | 18.            | RCM Issue: 2015<br>Tunes Marvin the Kaboom?" Matte (TAX Exen                 | he Martian "'<br>NGC Certified | Where's          | 29.   | RCM Issue: 2<br>Lotus Year of t                                | 012 Canada \$15<br>he Dragon NGC (<br>imeo (TAX Exen                | 5 Lunar<br>Certified        |
|      | (\$550)                                                                              | •••••                                          | \$1,100                        |                | (\$59)                                                                       | •••••                          | \$115            |       | (\$139)                                                        | •••••                                                               | \$250                       |
| 8.   | RCM Issue: 2015<br>Maple Leaf Fine<br>Like Maple Leaf)<br>(\$100)                    | Silver Coin<br>TAX Exempt)                     | (Shaped<br>).                  | 19.            | RCM Issue: 201;<br>Leaf Impression<br>Deep Cameo. (TA<br>(\$109)             | PCGS Certified XX Exempt).     | d PR 70          | 30.   | Silver Maple<br>Mark NGC (<br>Exempt) POPU                     | DO5 Canada \$5<br>Leaf with Tuli<br>Certified SP 70<br>JLATION: 1!! | p Privy<br>) (TAX           |
| 9.   | RCM Issue: 2010<br>Lunar Lotus<br>Subscription Di<br>Lunar Lotus Fir<br>Exempt).     | 12-Year<br>isplay Box V<br>ne Silver Coir      | Deluxe<br>Vith 6x<br>as (TAX   | 20.            | RCM Issue: 201<br>Anniversary of<br>Agency NGC Co<br>Cameo EARLY<br>Exempt). | the Canadian<br>ertified PF-70 | Space<br>Ultra   |       | RCM Issue: 2<br>Nations Art -<br>NGC Certified<br>(TAX Exempt) | 2015 Canada \$1<br>Mother Feedin<br>d PF-69 Ultra                   | o First<br>ng Baby<br>Cameo |
|      | (\$500)                                                                              | •••••                                          | \$800                          |                | (\$125)                                                                      | •••••                          | \$240            |       | (\$38)                                                         | •••••                                                               | \$85                        |
| 10.  | RCM Issue: *R<br>Map Mule 25-ce<br>card with Bonus<br>Regular Map<br>receive the 200 | nt with Inform<br>Caribou 25-c<br>Medallion. Y | national<br>ent and<br>ou will | 21.            | RCM Issue: 201.<br>Generations NGC<br>Cameo FIRST<br>Exempt).                | C Certified PF-7<br>RELEASES   | 70 Ultra<br>(TAX | 32.   | the Sheep FI Certified PF-69 (\$55)                            | D15 Canada \$15<br>RST RELEASE<br>(TAX Exempt).                     | S NGC<br>\$110              |
|      | with the 2000 M<br>25-cent Coin. 3po<br>(\$1)                                        | edallion and these.                            | ne 2000                        | 22.            | RCM Issue: 2015<br>NGC Certified<br>RELEASES (TAX                            | 5 Canada \$50<br>PF-70 Matte   | Beaver           | 33.   | Dancer NGC                                                     | 2015 Canada \$<br>Certified PF-6<br>T RELEASES                      | 9 Ultra                     |
| 11.  | RCM Issue: 2<br>14-KARAT Bati                                                        |                                                |                                |                | (\$79)                                                                       | _                              | \$250            |       |                                                                | •••••                                                               | \$100                       |
|      | Dawn of Justice                                                                      |                                                | \$750                          |                | IMAC                                                                         | GES FOR A                      | LL LO            | rs ca | N BE VIEW                                                      | ED AT                                                               |                             |