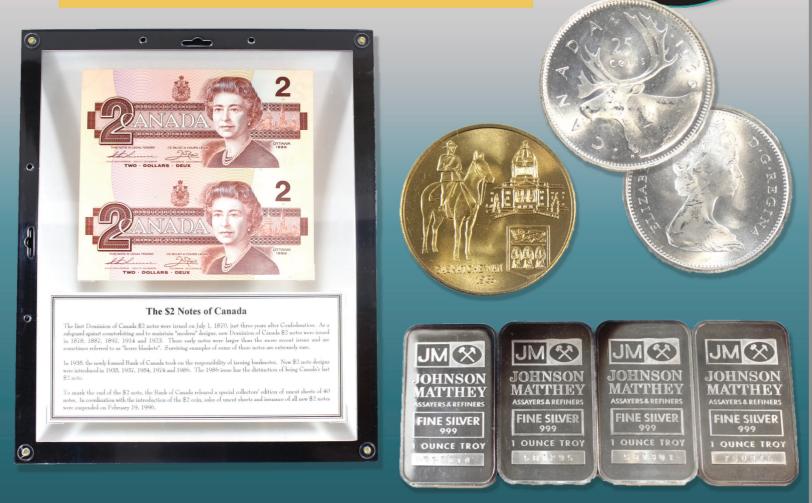

|     | 1970 Canada 25-cent ICCS Certified PL-66 Ultra             |        |        |        |        |
|-----|------------------------------------------------------------|--------|--------|--------|--------|
| 566 | Heavy Cameo                                                | \$     | 55.00  | \$     | 180.00 |
| 500 | 1970 & 1971 Canada 25-cent ICCS Certified MS-              | Ŷ      | 55.00  | Ļ      | 180.00 |
| 567 | 66.2pcs                                                    | \$     | 60.00  | \$     | 140.00 |
| 507 | 1972 & 1973 Small Bust 25-cent ICCS Certified MS-          | ې      | 00.00  | ې      | 140.00 |
| EGO | 66. 2pcs                                                   | \$     | 60.00  | \$     | 140.00 |
| 506 | 1976 & 1979 Canada 25-cent ICCS Certified MS-66.           | Ş      | 60.00  | Ş      | 140.00 |
| FCO |                                                            | ć      | 100.00 | ج<br>۲ | 240.00 |
| 509 | 2pcs<br>1990 & 1992 Nova Scotia 25-cent ICCS Certified MS- | \$     | 100.00 | \$     | 240.00 |
| 570 |                                                            | ~      | 00.00  | ÷      | 200.00 |
| 570 | 66. 2pcs                                                   | \$     | 80.00  | \$     | 200.00 |
| 574 | 1992 Saskatchewan & 1992 Quebec 25-cent ICCS               | 4      | 450.00 |        | 202.02 |
| 571 | Certified MS-66. 2pcs                                      | \$     | 150.00 | \$     | 300.00 |
|     | 1992 NWT & 1992 PEI 25-cent ICCS Certified MS-66.          |        |        |        |        |
| 572 | 2pcs                                                       | \$     | 140.00 | \$     | 260.00 |
|     | 1995 & 1996 Canada 25-cent ICCS Certified MS-66.           |        |        |        |        |
| 573 | 2pcs                                                       | \$     | 110.00 | \$     | 220.00 |
|     | 1999 July & 1999 December 25-cent ICCS Certified           |        |        |        |        |
| 574 | MS-66. 2pcs                                                | \$     | 160.00 | \$     | 270.00 |
|     | 2000 Harmony & 2000 natural Legacy 25-cent ICCS            |        |        |        |        |
| 575 | Certified MS-66. 2pcs                                      | \$     | 100.00 | \$     | 220.00 |
|     | 2001P Canada Day,2005P Stocking & 2006P                    |        |        |        |        |
|     | Rudolph Canada 25-cent ICCS Certified MS-67 NBU.           |        |        |        |        |
| 576 | 3pcs                                                       | \$     | 37.50  | \$     | 125.00 |
|     | 2006 Caribou RCM Logo MS-66, 2006 80th MS-67               |        |        |        |        |
|     | NBU & 2006P Canada Day MS-67 25-cents all ICCS             |        |        |        |        |
| 577 | Certified. 3pcs                                            | \$     | 29.00  | \$     | 95.00  |
|     |                                                            |        |        |        |        |
| 578 | 2006P Montreal 25-cent ICCS Certified MS-67 NBU            | \$     | 27.00  | \$     | 90.00  |
|     | 2007 Caribou & 2007 Hockey Canada 25-cent ICCS             |        |        |        |        |
| 579 | Certified MS-67. 2pcs                                      | \$     | 72.00  | \$     | 240.00 |
|     | 2007 Biathlon & 2007 wheelchair Curling 25-cent            |        |        |        |        |
| 580 | ICCS Certified MS-67. 2pcs                                 | \$     | 72.00  | \$     | 240.00 |
|     | 2007 Curling & 2007 Alpine Skiing 25-cent ICCS             |        |        |        |        |
| 581 | Certified MS-67. 2pcs                                      | \$     | 72.00  | \$     | 240.00 |
|     | 2008 Caribou & 2008 freestyle Skiing 25-cent ICCS          |        |        |        |        |
| 582 | Certified MS-67. 2pcs                                      | \$     | 72.00  | \$     | 240.00 |
| 502 | 2008 Figure Skating & 2009 Caribou 25-cent ICCS            | Ŷ      | , 2.00 | Ŷ      | 210100 |
| 583 | Certified MS-67. 2pcs                                      | \$     | 72.00  | \$     | 240.00 |
|     | 2009 Women's Hockey & 2009 Sledge Hockey ICCS              | Ŷ      | 72.00  | Ŷ      | 240.00 |
| 59/ | Certified MS-67. 2pcs                                      | \$     | 72.00  | \$     | 240.00 |
| 564 | 2009 Klassen & 2009 Cross Country Skiing ICCS              | ې<br>ا | 72.00  | ې<br>ا | 240.00 |
| EOF |                                                            | ć      | 72.00  | \$     | 240.00 |
| 285 | Certified MS-67. 2pcs                                      | \$     | 72.00  | Ş      | 240.00 |
| FOC | 2010,2011 & 2013 Canada 25-cent ICCS Certified             | 4      | 100.00 |        | 200.00 |
| 586 | MS-67. 3pcs                                                | \$     | 108.00 | \$     | 360.00 |
| 507 | 1963 Canada 50-cent ICCS Certified MS-65 Heavy             | ÷      | 24.00  | ÷      | 00.00  |
| 587 | Cameo                                                      | \$     | 24.00  | \$     | 80.00  |