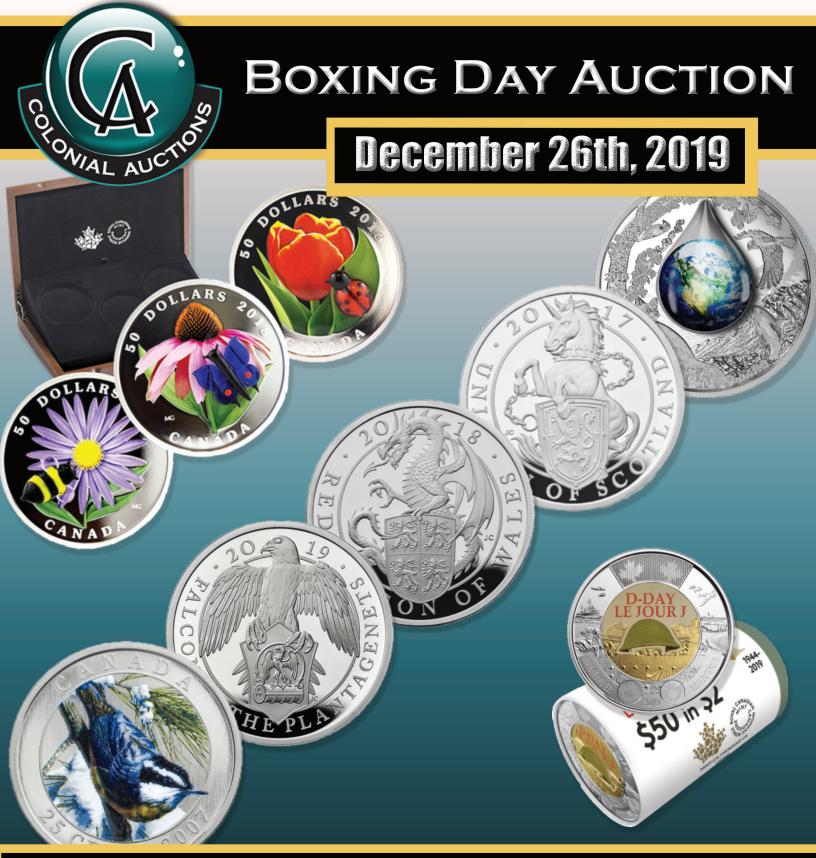

| Lot | Title                                                 | Sta | rt Price | High     | Estimate |
|-----|-------------------------------------------------------|-----|----------|----------|----------|
|     | 2009 Canada Montreal Canadiens 100th                  |     |          |          |          |
| 1   | Anniversary 3-Coin & Stamp Set.                       | \$  | 75.00    | \$       | 150.00   |
|     |                                                       |     |          |          |          |
|     | 2008 Canada Complete 4-coin Playing Card Money        |     |          |          |          |
|     | Set in Deluxe Case. Please note outer packaging       |     |          |          |          |
| 2   | contains wear and Coins have light toning.            | \$  | 159.00   | \$       | 350.00   |
|     | 2005 Canada 50-cent Battle of Britain 6-coin Sterling |     |          |          |          |
| 3   | Silver Set.                                           | \$  | 65.00    | \$       | 130.00   |
|     | 2011 Canada \$15 Continuity of the Crown Sterling     |     |          |          |          |
| 4   | Silver 3-Coin Set.                                    | \$  | 69.00    | \$       | 150.00   |
|     | 2004 Canada Fractional Arctic Fox .9999 Fine Silver   |     |          |          |          |
| 5   | 4-coin Set (Tax Exempt)                               | \$  | 49.00    | \$       | 100.00   |
|     | 2015 Canada \$20 End of the Italian Campaign with     |     |          |          |          |
| 6   | Diorama Box (Tax Exempt)                              | \$  | 49.00    | \$       | 100.00   |
|     |                                                       |     |          |          |          |
|     | 2018 Canada \$30 Arctic Animals & Northern Lights -   |     |          |          |          |
| 7   | Snowy Owl Fine Silver Coin with Light (Tax Exempt)    | \$  | 95.00    | \$       | 190.00   |
|     | 2017 \$10 Canada 150 Iconic Maple Leaf 2oz. Fine      |     |          |          |          |
| 8   | Silver Coin (Tax Exempt)                              | \$  | 99.00    | \$       | 225.00   |
|     | 2018 Canada \$10 SML Tribute to 30 Years 2oz. Gold    |     |          |          |          |
| 9   | Plated Fine Silver Coin (Tax Exempt)                  | \$  | 95.00    | \$       | 195.00   |
|     | 2019 Canada \$30 The Fabric of Canada Fine Silver     |     |          |          |          |
| 10  | Coin (Tax Exempt)                                     | \$  | 90.00    | \$       | 200.00   |
|     | 2017 Canada \$30 Animals in the Moonlight - Cougar    |     |          |          |          |
| 11  | Fine Silver Coin (tax Exempt)                         | \$  | 79.00    | \$       | 200.00   |
|     | 2017 Canada \$30 Animals in the Moonlight - Lynx      |     |          |          |          |
| 12  | Fine Silver Coin (Tax Exempt)                         | \$  | 79.00    | \$       | 200.00   |
|     |                                                       |     |          |          |          |
|     | 2016 Canada \$1 Dollar Big Coin Series Fine Silver    |     |          |          |          |
| 13  | Coin (TAX Exempt) Note faint scratches on capsule.    | Ş   | 299.00   | Ş        | 600.00   |
|     | 2018 Canada \$30 CNIB 2-coin Set (Silver Coin &       |     |          |          |          |
|     | Bronze Medallion) Tax Exempt. Note scratches on       |     |          |          |          |
| 14  | capsule.                                              | \$  | 79.00    | \$       | 220.00   |
|     |                                                       |     |          |          |          |
|     | Elvis- Legendary Coins- Welcome to My World 10oz      |     |          |          |          |
|     | Fine Silver Coin in Collector Case. (Tax Exempt)      | 4   | 225 22   | 4        |          |
| 15  | Issued by the Royal Canadian Mint.                    | \$  | 225.00   | \$       | 400.00   |
|     | 2014 United Kingdom 5-Pound Portrait of Britain 4-    |     |          |          |          |
| 40  | coin Sterling Silver Set. Please note coins contain   | ÷   | 240.00   | <u>ج</u> | F00.00   |
| 16  | toning.                                               | \$  | 249.00   | \$       | 500.00   |
|     | 1006 United Kingdom Silver Appiversory Casia          |     |          |          |          |
| 47  | 1996 United Kingdom Silver Anniversary 6-coin         | ć   | 40.00    | ć        |          |
| 1/  | Proof Set. Please note coins contain toning.          | \$  | 48.00    | \$       | 95.00    |
| 10  | 1994-1997 United Kingdom 1-Pound Silver Proof         | ę   |          | ć        | 150.00   |
| 18  | Peidfort Collection.                                  | \$  | 75.00    | \$       | 150.00   |

|    | 2018 United Kingdom 2-Pound The Britannia 1oz         |    |        |     |        |
|----|-------------------------------------------------------|----|--------|-----|--------|
| 19 | Fine Silver Proof Coin (Tax Exempt)                   | \$ | 99.00  | \$  | 200.00 |
|    | 2017 United Kingdom 2-Pound The Queens Beasts-        |    |        |     |        |
|    | Unicorn of Scotland 1oz Fine Silver Proof (Tax        |    |        |     |        |
| 20 | Exempt)                                               | \$ | 99.00  | \$  | 200.00 |
|    |                                                       |    |        |     |        |
|    | 2017 United Kingdom 2-Pound The Queens Beasts-        |    |        |     |        |
| 21 | Lion of England 1oz Fine Silver Proof (Tax Exempt)    | \$ | 99.00  | \$  | 200.00 |
|    | 2018 United Kingdom 2-Pound The Queens Beasts-        |    |        |     |        |
|    | Red Dragon of Wales 1oz Fine Silver Proof (Tax        |    |        |     |        |
| 22 | Exempt)                                               | \$ | 99.00  | \$  | 200.00 |
|    | 2018 United Kingdom 2-Pound The Queens Beasts-        |    |        |     |        |
|    | Black Bull of Clarence 1oz Fine Silver Proof (Tax     |    |        |     |        |
| 23 | Exempt)                                               | \$ | 99.00  | \$  | 200.00 |
|    | 2019 United Kingdom 2-Pound The Queens Beasts-        |    |        |     |        |
|    | Falcon of the Plantagenet's 1oz Fine Silver Proof     |    |        |     |        |
| 24 | (Tax Exempt)                                          | \$ | 99.00  | \$  | 200.00 |
|    |                                                       |    |        | · · |        |
|    | 2019 United Kingdom 2-Pound The Queens Beasts-        |    |        |     |        |
| 25 | Yale of Beaufort 1oz Fine Silver Proof (Tax Exempt)   | \$ | 99.00  | \$  | 200.00 |
|    | 2017 United Kingdom 1-Pound Nations of the            | Ŧ  |        | Ŧ   |        |
| 26 | Crown Silver Proof Coin. (Tax Exempt)                 | \$ | 69.00  | \$  | 130.00 |
| 20 | 2018 United Kingdom 5-Pound Remembrance Day           | Ŷ  | 05.00  | Ŷ   | 130.00 |
| 27 | Silver Proof Coin. (Tax Exempt)                       | \$ | 90.00  | \$  | 180.00 |
| 27 | 2013 United Kingdom 5-Pound the 60th Anniversary      | Ŷ  | 50.00  | ·   | 100.00 |
|    | of the Queen's Coronation Silver Piedfort Coin. Note  |    |        |     |        |
| 20 | coin contains toning.                                 | \$ | 99.00  | \$  | 200.00 |
| 20 |                                                       | ې  | 99.00  | Ş   | 200.00 |
|    | 2008 United Kingdom Royal Shield of Arms 7-coin       |    |        |     |        |
| 20 | Silver Proof Collection. Please note coins are toned. | \$ | 100.00 | \$  | 220.00 |
| 29 |                                                       | Ş  | 109.00 | Ş   | 220.00 |
| 20 | 2017 United Kingdom The Britannia 6-Coin Fine         | ~  | 100.00 | ~   | 400.00 |
| 30 | Silver Proof Set (Tax Exempt)                         | \$ | 199.00 | \$  | 400.00 |
| 24 | 1876-1984 20 Historic Coins of Canada Collection in   | ć  | 42.00  |     | 100.00 |
| 31 | Deluxe Display Case.                                  | \$ | 42.00  | \$  | 100.00 |
|    |                                                       |    |        |     |        |
|    | Complete 2017 \$10 Celebrating Canada's 150th         |    |        | ,   |        |
| 32 | Silver 13-coin Set in Deluxe Box (Tax Exempt)         | \$ | 300.00 | \$  | 600.00 |
|    | Canadian Heritage Mint 2017 Real Shape Iconic         |    |        |     |        |
|    | Canada- RCMP Fine Silver (Tax Exempt)                 | \$ | 99.00  | \$  | 225.00 |
| 34 | OPEN                                                  | \$ | -      | \$  | -      |
|    | 2018 RCM Forgotten Lore: The Coins that Never         |    |        |     |        |
|    | Were Fine Silver 3-coin Set in collector Case (Tax    |    |        |     |        |
| 35 | Exempt)                                               | \$ | 125.00 | \$  | 270.00 |
|    | 2013 Canada \$20 Birth of the Royal Infant Fine       |    |        |     |        |
| 36 | Silver 3-Coin Set (Tax Exempt)                        | \$ | 69.00  | \$  | 160.00 |
|    |                                                       | T. |        | Ŧ   |        |

|      |                                                       |    |        | 1              |        |
|------|-------------------------------------------------------|----|--------|----------------|--------|
|      | 2014 Canada \$20 Majestic Maple Leaves Fine Silver    |    |        |                |        |
| 37   | 3-Coin Set (Tax Exempt)                               | \$ | 99.00  | \$             | 225.00 |
|      | 2018 Canada \$30 Golden Maple Leaf 2oz Gold           |    |        |                |        |
| 38   | Plated Fine Silver Coin (Tax Exempt)                  | \$ | 145.00 | \$             | 300.00 |
|      | 2019 \$20 Canada's Historical Stamps: Arrival of      |    |        |                |        |
| 39   | Cartier - Quebec 1535 Silver (Tax Exempt)             | \$ | 69.00  | \$             | 140.00 |
|      | 2018 Canada \$30 110th Anniversary of the Royal       |    |        |                |        |
| 40   | Canadian Mint Fine Silver (Tax Exempt)                | \$ | 109.99 | \$             | 240.00 |
|      | Complete 2014 O Canada \$10 10-Coin Set with          |    |        |                |        |
| 41   | Deluxe Box (Tax Exempt)                               | \$ | 139.00 | \$             | 300.00 |
|      |                                                       |    |        |                |        |
|      | Complete 2015 \$20 Seven Sacred Teachings Fine        |    |        |                |        |
| 42   | Silver 7-coin Set with Deluxe Box (Tax Exempt)        | \$ | 245.00 | \$             | 600.00 |
|      | 1847 Indenture For James Smith- Engineering           | ,  |        | -              |        |
| 43   | Apprentice.                                           | \$ | 39.00  | \$             | 100.00 |
| 13   |                                                       | Ŷ  | 33.00  | - <del>-</del> | 100.00 |
|      | 1886 Commission in The High Court of Justice -        |    |        |                |        |
| 11   | District of Muskoka Ontario for James Daniel Smith.   | \$ | 19.95  | \$             | 50.00  |
| 44   | Rite-Way & Towers Cash Bonus Collection. You will     | ې  | 19.95  | 7              | 50.00  |
|      |                                                       |    |        |                |        |
|      | receive a 3-cent, 5-cent, 10-cent, and 20-cent for    |    |        |                |        |
| 45   | Towers, and 5-cent, 10-cent, and 20-cent for Rite-    | 4  | 0.05   |                | 25.00  |
| 45   | Way. 7pcs.                                            | \$ | 9.95   | \$             | 25.00  |
|      | 1986 Canada \$2 'EBX' Replacement Note Uncut          |    |        |                |        |
| 46   | Collector Sheet of 2 in Display frame.                | \$ | 25.00  | \$             | 50.00  |
|      | 5x 1/10g 24k Pure Gold Maple Leaf Novelty Note        |    |        |                |        |
| 47   | Collection (Tax Exempt) 5pcs.                         | \$ | 42.00  | \$             | 75.00  |
|      |                                                       |    |        |                |        |
|      | Egypt: 1931-40 1-Pound, Pick# 22b, National Bank,     |    |        |                |        |
| 48   | Sphinx, S/N, PMG Certified VF-30. J/29 550552         | \$ | 109.00 | \$             | 390.00 |
|      |                                                       |    |        |                |        |
|      | Bahamas: 1968 \$1 Pick# 27a* RB3, Replacement/        |    |        |                |        |
| 49   | Star, Shellfish, S/N, PMG Certified VF-25. Z014820.   | \$ | 59.00  | \$             | 225.00 |
|      |                                                       |    |        |                |        |
|      | Bahamas: 1965 \$1 Pick# 18a, 2-Signatures, Shellfish, |    |        |                |        |
| 50   | S/N, PMG Certified CUNC-64 EPQ. A001889.              | \$ | 59.00  | \$             | 230.00 |
|      |                                                       |    |        |                |        |
|      | Australia: 1968 \$1 Pck #37b R72, Reserve Bank,       |    |        |                |        |
| 51   | Coombs-Randall, PMG Certified VF-25. AHK587494.       | \$ | 65.00  | \$             | 250.00 |
|      | Jamaica: 1960 1-Pound, Pick #51Ca, Bank of            |    |        |                |        |
|      | Jamaica, S/N, Sign #1 'Gothic', PMG Certified AU-53.  |    |        |                |        |
| 52   | DD776325                                              | \$ | 75.00  | \$             | 286.00 |
|      | Belguan Congo: 1941 10-Francs, Pick #14, Banque       |    |        |                |        |
|      | du Congo Belge, Okapi's Head, PMG Certified Choice    |    |        |                |        |
| 52   | VF-35. B310937.                                       | \$ | 99.00  | \$             | 360.00 |
| - 55 |                                                       | Ŷ  | 55.00  | Ŷ              | 500.00 |

|      | 2008 Politing Olympic Camor Marcate Sories                                                                                                                                                                                                                                                                                                                                                                                                                 |    |        |    |        |
|------|------------------------------------------------------------------------------------------------------------------------------------------------------------------------------------------------------------------------------------------------------------------------------------------------------------------------------------------------------------------------------------------------------------------------------------------------------------|----|--------|----|--------|
| C.F. | 2008 Beijing Olympic Games - Mascots Series                                                                                                                                                                                                                                                                                                                                                                                                                | ~  | 20.00  | ~  |        |
| 65   | Medallion Set in Mint Issued Packaging.                                                                                                                                                                                                                                                                                                                                                                                                                    | \$ | 28.00  | \$ | 55.00  |
|      | 2014 Official Coins of the Fifa World Cup Silver Coin                                                                                                                                                                                                                                                                                                                                                                                                      |    |        |    |        |
|      | Collection. Please note capsules are scratched and                                                                                                                                                                                                                                                                                                                                                                                                         |    |        |    |        |
| 66   | one capsule is broken.                                                                                                                                                                                                                                                                                                                                                                                                                                     | \$ | 149.00 | \$ | 320.00 |
|      | 2007 Britannia 1-pound 20th Anniversary Silver                                                                                                                                                                                                                                                                                                                                                                                                             |    |        |    |        |
| 67   | Proof 6-coin Collection.                                                                                                                                                                                                                                                                                                                                                                                                                                   | \$ | 149.00 | \$ | 270.00 |
|      | 2016 China 10Yn Coloured Year of the Monkey Fine                                                                                                                                                                                                                                                                                                                                                                                                           |    |        |    |        |
|      | Silver Coin (Tax Exempt) Comes in all original mint                                                                                                                                                                                                                                                                                                                                                                                                        |    |        |    |        |
| 68   | packaging.                                                                                                                                                                                                                                                                                                                                                                                                                                                 | \$ | 65.00  | \$ | 150.00 |
|      | 2012 Singapore 5oz International Coin Fair Fine                                                                                                                                                                                                                                                                                                                                                                                                            |    |        |    |        |
|      | Silver Medal (Tax Exempt) Comes in all original mint                                                                                                                                                                                                                                                                                                                                                                                                       |    |        |    |        |
| 69   | packaging.                                                                                                                                                                                                                                                                                                                                                                                                                                                 | \$ | 150.00 | \$ | 300.00 |
|      | 1991-1995 Australia 1oz Silver Kookaburra's in<br>original Mint Capsules, BU Condition. (Tax Exempt)<br>You are bidding on a lot of 5x 1oz Perth Mint Silver                                                                                                                                                                                                                                                                                               |    |        |    |        |
|      | Kookaburra's, lot includes a 1991,92,93,94 & 95. All<br>struck in a beautiful reverse proof finish and in<br>original mint capsules. These older issue<br>Kookaburra's are becoming harder to find and<br>becoming more and more desirable to collectors.                                                                                                                                                                                                  |    |        |    |        |
| 70   | Worth a premium Bid. 5pcs.                                                                                                                                                                                                                                                                                                                                                                                                                                 | \$ | 130.00 | \$ | 200.00 |
| 71   | 1996-2000 Australia 1oz Silver Kookaburra's in<br>original Mint Capsules, BU Condition. (Tax Exempt)<br>You are bidding on a lot of 5x 1oz Perth Mint Silver<br>Kookaburra's, lot includes a 1996,97,98, 99 & 2000.<br>All struck in a beautiful reverse proof finish and in<br>original mint capsules. These older issue<br>Kookaburra's are becoming harder to find and<br>becoming more and more desirable to collectors.<br>Worth a premium Bid. 5pcs. | \$ | 150.00 | \$ | 225.00 |
| 72   | 2001-2007 Australia 1oz Silver Kookaburra's in<br>original Mint Capsules, BU Condition. (Tax Exempt)<br>You are bidding on a lot of 5x 1oz Perth Mint Silver<br>Kookaburra's, lot includes a 2001,02,05,06 & 07. All<br>struck in a beautiful reverse proof finish and in<br>original mint capsules. These older issue<br>Kookaburra's are becoming harder to find and<br>becoming more and more desirable to collectors.<br>Worth a premium Bid. 5pcs.    | \$ | 130.00 | \$ | 200.00 |
|      | 2016 China 50Y 3 Gram Fine Gold Panda (Tax                                                                                                                                                                                                                                                                                                                                                                                                                 |    |        |    |        |
| 73   | Exempt) Sealed in original mint package.                                                                                                                                                                                                                                                                                                                                                                                                                   | \$ | 163.00 | \$ | 250.00 |

|      | 2x Australia 1oz, 000 Eine Silver Ceins in Canculas    |          |         |    |        |
|------|--------------------------------------------------------|----------|---------|----|--------|
|      | 3x Australia 1oz .999 Fine Silver Coins in Capsules -  |          |         |    |        |
|      | 2010 Year of the Tiger, 2011 Year of the Rabbit &      |          |         |    |        |
| 150  | 2011 Koala (Capsules are scratched). 3pcs (TAX         | ė        | 1 00    | ÷  | 150.00 |
| 158  | Exempt)                                                | \$       | 1.00    | \$ | 150.00 |
| 450  | Pamp Suisse 5 Gram .9999 Fine Gold Bar in Sealed       | <u> </u> | 1.00    | ~  | 250.00 |
| 159  | Plastic. (TAX Exempt)                                  | \$       | 1.00    | \$ | 350.00 |
|      | 2x Johnson Matthey .999 Fine Silver Bars - Blank       |          |         |    |        |
| 1.00 | Back & Regular Back Versions. (TAX Exempt)             | <u> </u> | 4.00    | 4  | 70.00  |
| 160  |                                                        | \$       | 1.00    | \$ | 70.00  |
|      | 2008 & 2014 Canada \$1 Lucky Loonie Silver Coins       |          |         |    |        |
|      | (2008 coin is lightly toned). 2pcs (TAX Exempt)        |          |         |    |        |
| 161  |                                                        | \$       | 35.00   | \$ | 85.00  |
|      | 2017 & 2018 Canada \$15 Celebration of Spring Fine     |          |         |    |        |
|      | Silver Coins - 2017 Lilac Blossoms & 2018 Apple        |          |         |    |        |
|      | Blossoms (2018 capsule is lightly scuffed). 2pcs (TAX  |          |         |    |        |
| 162  | Exempt)                                                | \$       | 69.99   | \$ | 140.00 |
|      | 2018 Canada \$5 Birthstones Fine Silver Coins with     |          |         |    |        |
|      | Swarovski Crystal - November & December. 2pcs          |          |         |    |        |
| 163  | (TAX Exempt)                                           |          | \$54.95 | \$ | 110.00 |
|      | 2019 Canada \$15 Lunar Lotus - Year of the Pig Fine    |          |         |    |        |
| 164  | Silver Coin. (TAX Exempt)                              |          | \$49.00 | \$ | 100.00 |
|      | 2011 & 2012 Canada \$3 Birthstone - April Fine Silver  |          |         |    |        |
| 165  | Coins. 2pcs (TAX Exempt)                               |          | \$49.00 | \$ | 100.00 |
|      | 2018 Canada \$3 Canadian Coasts Fine Silver Coins -    |          |         |    |        |
|      | Atlantic Coves, True North & Pacific Sunset. 3pcs      |          |         |    |        |
| 166  | (TAX Exempt)                                           |          | \$99.00 | \$ | 225.00 |
|      |                                                        |          |         |    |        |
|      | 2011 Canada \$15 Maple of Happiness & 2013 \$15        |          |         |    |        |
| 167  | Maple of Peace Fine Silver Coins. 2pcs (TAX Exempt)    |          | \$69.99 | \$ | 180.00 |
|      |                                                        |          |         |    |        |
|      | Lot of 3x Canada Proof Silver Dollars - 1999           |          |         |    |        |
|      | International Year of Older Persons, 1911-2001         |          |         |    |        |
| 168  | Commemorative & 2004 Special Edition Poppy. 3pcs       |          | \$75.00 | \$ | 150.00 |
|      | 2018 Canada \$5 Birthstones Fine Silver Coins with     |          |         |    |        |
|      | Swarovski Crystal - June & August. 2pcs (TAX           |          |         |    |        |
| 169  | Exempt)                                                |          | \$55.00 | \$ | 110.00 |
|      | 2017 Canada \$20 Brilliant Birch Leaves with Drusy     |          |         |    |        |
|      | Stone Fine Silver Coin (Sleeve coming unglued on       |          |         |    |        |
| 170  | one side). (TAX Exempt)                                |          | \$59.99 | \$ | 160.00 |
|      | 2016 Canada \$20 The Colourful Wings of a Butterfly    |          |         |    |        |
|      | Fine Silver Coin (Display case has black colour on the |          |         |    |        |
| 171  | top). (TAX Exempt)                                     |          | \$55.00 | \$ | 120.00 |
|      | 2012 Canada 1-cent Farewell to the Penny with          |          |         |    |        |
| 172  | Selective Plating. (TAX Exempt)                        |          | \$25.00 | \$ | 60.00  |
|      | 2017 Canada \$30 Animals in the Moonlight - Orca       |          | ,       |    |        |
| 173  | Fine Silver Coin. (TAX Exempt)                         |          | \$85.00 | \$ | 190.00 |
| 1/3  |                                                        |          | JOJ.00  | Ļ  | 190.00 |

|     | 2018 Canada \$5 Birthstones Fine Silver Coins with     |          |          |        |
|-----|--------------------------------------------------------|----------|----------|--------|
| 174 | Swarovski Crystal - April & July. 2pcs (TAX Exempt)    | \$55.00  | \$       | 110.00 |
| 171 |                                                        | <i></i>  | Ŷ        | 110.00 |
|     | 2015 Canada \$15 Year of the Sheep Fine Silver Coins   |          |          |        |
|     | - Lunar Lotus & Zodiac Versions. Coins come in         |          |          |        |
| 175 | sealed cardboard packaging. 2pcs (TAX Exempt)          | \$95.00  | Ś        | 200.00 |
|     | 2017 \$20 Ancient Canada - Ornithomimus Fine           | ÷50.00   | Ŧ        |        |
| 176 | Silver Coin. (TAX Exempt)                              | \$39.00  | Ś        | 135.00 |
|     | 2000 & 2002 Canada \$15 Lunar Sterling Silver with     | +00.00   | Ŧ        |        |
|     | Gold Plating Coins - 2000 Dragon & 2002 Horse          |          |          |        |
|     | (2002 capsule is cracked & outer sleeve lightly        |          |          |        |
| 177 | worn). 2pcs                                            | \$69.00  | \$       | 160.00 |
|     | 2015 Canada \$30 Moonlight Fireflies Fine Silver       |          |          |        |
| 178 | Coin. (TAX Exempt)                                     | \$99.00  | \$       | 225.00 |
|     | 2015 Canada \$20 Iconic Superman: Superman #28         |          |          |        |
| 179 | (2014) Fine Silver Coin. (TAX Exempt)                  | \$37.50  | \$       | 90.00  |
|     | 2013 Canada \$25 Grandmother Moon Mask & 2014          |          |          |        |
|     | \$25 Matriarch Moon Mask (2013 sleeve is bent).        |          |          |        |
| 180 | 2pcs (TAX Exempt)                                      | \$99.00  | \$       | 240.00 |
|     | 2016 Canada \$5 Birthstone Fine Silver Coins - April   |          |          |        |
| 181 | & May. 2pcs (TAX Exempt)                               | \$49.99  | \$       | 100.00 |
|     | 2012 Canada Titanic 2-Coin and Stamp Collector's       |          |          |        |
| 182 | Set (1912-2012).                                       | \$79.99  | \$       | 160.00 |
|     |                                                        |          |          |        |
|     | 2018 Canada \$30 Arctic Animals & the Northern         |          |          |        |
| 183 | Lights - Polar Bear Fine Silver Coin. (TAX Exempt)     | \$89.95  | \$       | 190.00 |
|     |                                                        |          |          |        |
|     | 2014 Canada \$25 75th Anniversary of the First Royal   |          |          |        |
| 184 | Visit Ultra High Relief Fine Silver Coin. (TAX Exempt) | \$47.95  | \$       | 100.00 |
|     | 2016 Canada \$20 Mother Earth Fine Silver Coin.        |          |          |        |
| 185 | (TAX Exempt)                                           | \$89.99  | \$       | 180.00 |
|     |                                                        |          |          |        |
|     | 2014 50-cent Canada's Classic Beaver 1/25oz. Pure      |          |          |        |
| 186 | Gold Coin (Missing outer sleeve). (TAX Exempt)         | \$63.00  | \$       | 120.00 |
|     | 2016 Canada \$20 The Universe Fine Silver Coin.        |          |          |        |
| 187 | (TAX Exempt)                                           | \$65.00  | Ş        | 140.00 |
|     | 2015 & 2016 Canada \$5 ANA Fine Silver Maples -        |          |          |        |
|     | 2015 ANA Chicago The Violet & 2016 ANA California      | <b>1</b> | <b>_</b> |        |
| 188 | The Poppy. 2pcs (TAX Exempt)                           | \$79.99  | Ş        | 165.00 |
|     | 2017 \$10 Canada 150 Iconic Maple Leaf 2oz. Fine       | 4.00     | 4        |        |
| 189 | Silver Coin. (TAX Exempt)                              | \$109.95 | \$       | 225.00 |
|     | 2012 Canada \$1 Artistic Two Loons & 2012 \$1 25th     |          |          |        |
| 400 | Anniversary of the Loonie Fine Silver Coins. 2pcs      | 650 00   | ~        |        |
| 190 | (TAX Exempt)                                           | \$59.99  | Ş        | 125.00 |

|     | 2014-2015 Canada \$20 Great Lakes 5-coin Fine         |          |    |        |
|-----|-------------------------------------------------------|----------|----|--------|
|     | Silver Set in Deluxe Case (Sleeve lightly tattered,   |          |    |        |
|     | capsules may be scratched & coins may be lightly      |          |    |        |
| 191 | toned). (TAX Exempt)                                  | \$159.99 | ¢  | 400.00 |
| 151 |                                                       | ÷155.55  | Ŷ  | +00.00 |
|     | 2007 Canada \$8 Chinese Square Hole Coin & 2018       |          |    |        |
|     | \$8 The Peaceful Panda, A Gift of Friendship Fine     |          |    |        |
| 192 | Silver Coins. 2pcs (TAX Exempt)                       | \$44.99  | Ś  | 90.00  |
|     | 2012 & 2013 Canada \$20 Venetian Glass Fine Silver    | ÷        | Ŷ  | 50.00  |
|     | Coins - 2012 Aster and Bumblebee & 2013 Purple        |          |    |        |
|     | Coneflower and Eastern Tailed Blue Butterfly. 2pcs    |          |    |        |
| 193 | (TAX Exempt)                                          | \$159.99 | ¢  | 350.00 |
| 195 |                                                       | ÷100.00  | Ŷ  | 330.00 |
|     | 2017 Canada \$20 Nocturnal by Nature - The Little     |          |    |        |
| 194 | Brown Bat Fine Silver Coin. (TAX Exempt)              | \$55.00  | Ś  | 120.00 |
| 101 | 2010 & 2011 Canada \$3 Wildlife Square Sterling       | ÷55.00   | Ŷ  | 120.00 |
|     | Silver Coins - 2010 Barn Owl, 2010 Polar Bear &       |          |    |        |
| 195 | 2011 Orca. 3pcs                                       | \$49.99  | Ś  | 125.00 |
|     | 1908-1998 Canada Commemorative Sterling Silver        | +        | т  |        |
| 196 | Proof Set (Missing outer sleeve).                     | \$34.99  | Ś  | 70.00  |
|     | 2002 Canada Queen Mother Proof Sterling Silver        |          |    |        |
|     | Dollar (Sleeve is worn, coin is toned & capsule       |          |    |        |
| 197 | lightly scratched)                                    | \$79.99  | \$ | 200.00 |
|     | 2004 Canada RCM Privy Mark Silver Maple Leaf 5-       |          |    |        |
|     | coin Set (1/4oz coin is scratched on the back &       |          |    |        |
| 198 | sleeve is lightly worn). (TAX Exempt)                 | \$55.00  | \$ | 120.00 |
|     |                                                       |          |    |        |
|     | 2012 Canada \$20 Queen's Diamond Jubilee Fine         |          |    |        |
|     | Silver 3-Coin Set (Missing outer box, display case is |          |    |        |
| 199 | scratched & capsules are scratched). (TAX Exempt)     | \$75.00  | \$ | 225.00 |
|     | 2015 \$20 The Canadian Maple Leaf - Maple Leaf        |          |    |        |
| 200 | Shaped Fine Silver Coin. (TAX Exempt)                 | \$39.99  | \$ | 100.00 |
|     | 2004 & 2006 Canada Coin and Stamp Sets - 2004 \$1     |          |    |        |
|     | Elusive Loon & 2006 \$5 Sable Island Horse and Foal.  |          |    |        |
| 201 | 2pcs                                                  | \$44.99  | \$ | 100.00 |
|     |                                                       |          |    |        |
|     | 2016 Canada \$20 The Migratory Birds Convention       |          |    |        |
|     | Fine Silver Coins - The Mountain Bluebird & The       |          |    |        |
| 202 | American Goldfinch. 2pcs (TAX Exempt)                 | \$69.99  | \$ | 170.00 |
|     |                                                       |          |    |        |
|     | 2015 Canada \$20 Venetian Glass Turtle & Broadleaf    |          |    |        |
| 203 | Flower Fine Silver Coin. (TAX Exempt)                 | \$55.00  | \$ | 115.00 |
|     | 2017 Canada \$20 Under the Sea Sculpted Glass Fine    |          |    |        |
|     | Silver Coins - Sea Star & Seahorse. 2pcs (TAX         |          |    | _      |
| 204 | Exempt)                                               | \$139.99 | Ş  | 300.00 |

|     | 2016 Canada \$20 Iconic Canada - The Polar Bear &                                               |            |    |        |
|-----|-------------------------------------------------------------------------------------------------|------------|----|--------|
|     | 2017 \$20 Nature's Impressions - Polar Bear Fine                                                |            |    |        |
| 205 | Silver Coins. 2pcs (TAX Exempt)                                                                 | \$75.00    | ć  | 190.00 |
| 205 | 2017 Canada \$8 Lion Dance & 2018 \$8 Dragon Luck                                               | \$75.00    | Ļ  | 150.00 |
| 206 | Fine Silver Coins. 2pcs (TAX Exempt)                                                            | \$29.95    | ¢  | 60.00  |
| 200 | 2016 Canada \$25 The Library of Parliament Fine                                                 | Ş25.55     | Ŷ  | 00.00  |
| 207 | Silver Coin. (TAX Exempt)                                                                       | \$99.00    | ¢  | 200.00 |
| 207 |                                                                                                 | Ç <u>,</u> | Ŷ  | 200.00 |
|     | 2018 Canada \$20 Geometric Fauna Fine Silver Coins -                                            |            |    |        |
| 208 | Orcas & Snowy Owls. 2pcs (TAX Exempt)                                                           | \$89.00    | Ś  | 210.00 |
|     | 2018 Canada \$25 Dragon Boat Fine Silver Coin. (TAX                                             | <i>+</i>   | Ŧ  |        |
| 209 | Exempt)                                                                                         | \$74.99    | Ś  | 150.00 |
|     | 2018 Canada \$25 Thunderbird Fine Silver Coin. (TAX                                             |            |    |        |
| 210 | Exempt)                                                                                         | \$74.99    | \$ | 150.00 |
|     |                                                                                                 |            | -  |        |
|     | 2005 Canada \$5 Coin and Stamp Sets - White-Tailed                                              |            |    |        |
| 211 | Deer and Fawn & The Atlantic Walrus and Calf. 2pcs                                              | \$46.95    | \$ | 95.00  |
|     | 1999 Canada 50-cent Cats of Canada Sterling Silver                                              |            |    |        |
|     | Coins. You will receive the Lynx, Tonkinese, Cymric                                             |            |    |        |
|     | & Cougar coins individually packaged in sealed                                                  |            |    |        |
| 212 | plastic. 4pcs                                                                                   | \$35.00    | \$ | 80.00  |
|     |                                                                                                 |            |    |        |
|     | 1998 Canada \$20 Aviation Sterling Silver Coins -                                               |            |    |        |
|     | Canadair CP-107 & Canadair CL-215 (Outer boxes                                                  |            |    |        |
| 213 | are missing & capsules are scratched). 2pcs                                                     | \$39.95    | \$ | 100.00 |
|     |                                                                                                 |            |    |        |
|     | Lot of 4x Canada \$20 Aviation Sterling Silver Coins.                                           |            |    |        |
|     | You will receive 1990 Avro Lancaster Bomber, 1991                                               |            |    |        |
|     | A.E.A. Silver Dart, 1991 de Havilland Beaver & 1996                                             |            |    |        |
| 214 | Avro Arrow CF-105 (Capsules are scratched). 4pcs                                                | \$99.00    | Ş  | 255.00 |
|     |                                                                                                 |            |    |        |
|     | 2016 Canada Reflections of Wildlife 3-coin Fine                                                 |            |    |        |
| 245 | Silver Set in Deluxe Case (COA for grizzly bear is                                              | ć 40.05    | ~  | 100.00 |
| 215 | included & outer sleeve is bent). (TAX Exempt)                                                  | \$49.95    | \$ | 100.00 |
|     | 2017 Canada \$8 Feng Shui Good Luck Charms &<br>2018 \$8 Good Luck Charms - Five Blessings Fine |            |    |        |
| 216 | Silver Coins. 2pcs (TAX Exempt)                                                                 | \$89.00    | ¢  | 200.00 |
| 210 | 2017 \$20 Ancient Canada - Ogygopsis Fine Silver                                                | Ş65.00     | ڔ  | 200.00 |
| 217 | Coin. (TAX Exempt)                                                                              | \$39.95    | ¢  | 135.00 |
| 21/ |                                                                                                 |            | Ļ  | 133.00 |
|     | 2006 Canada \$15 Year of the Dog & 2009 \$15 Year                                               |            |    |        |
|     | of the Ox Sterling Silver with Gold Plating Coin and                                            |            |    |        |
| 218 | Stamp Sets Sealed in Original Plastic. 2pcs                                                     | \$69.00    | \$ | 150.00 |
|     | 2007 25-cent Birds of Canada - Red-Breasted                                                     | ,          |    |        |
| 219 | Nuthatch.                                                                                       | \$89.00    | \$ | 225.00 |
|     | 2008 25-cent Birds of Canada - Northern Cardinal                                                |            |    |        |
| 220 | (Black marks on obvserse).                                                                      | \$99.00    | \$ | 275.00 |
|     | · · ·                                                                                           | •          |    |        |