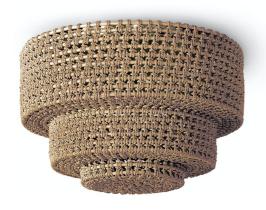

## VERANDA FLUSH MOUNT NATURAL BRONZE

SKU 2766-10

PRICING SUBJECT TO CHANGE 03/04/2024 3:38 PM

Core rattan hand-wrapped with lampakanay rope in a natural finish. Flush mount comes with a bronze finished metal canopy hanging kit. Professional installation recommended.

## PRODUCT SPECIFICATIONS

OVERALL DIMENSIONS: 18"D X 11"H
CANOPY DIMENSIONS: 12"D X 1"H

**CANOPY FINISH: BRONZE** 

SOCKET QTY: 2
SOCKET TYPE: E26
BULB TYPE: TYPE A

**BULB WATTAGE: 40 WATT MAX** 

VOLTAGE: 120V