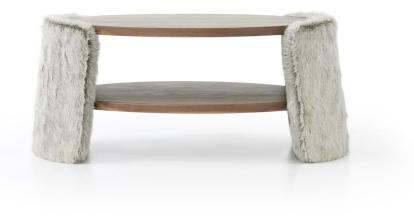

## SEGOVIA 36" COFFEE TABLE

\*PRODUCT SHOWN MAY NOT DEPICT STANDARD OFFERING

MEASUREMENTS ARE APPROXIMATE

| Overall Height   | 15 in, 7 in - To Shelf"       |
|------------------|-------------------------------|
| Top Thickness    | 1"                            |
| Overall Diameter | 36 in - Base, 30 in - Top, 30 |
|                  | in - Shelf"                   |