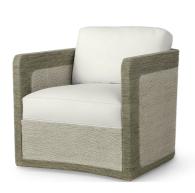

## SUTTER SWIVEL LOUNGE CHAIR, OFF WHITE

SKU 7890-03+8604-99

PRICING SUBJECT TO CHANGE 03/19/2024 11:58 AM

Hardwood frame accented with a double-wall back and sides of hand-twisted lampakanay rope in an off-white finish with taupe stripe detail. Chair features a 360 degree swivel and comes with a fixed upholstered seat and loose back cushions.

## PRODUCT SPECIFICATIONS

LEAD TIME NOTIFICATION: UPHOLSTERY/FINISHING

**LEAD TIMES APPLY** 

OVERALL DIMENSIONS: 30.25"W X 31.25"DP X

26.75"H

ARM FRONT: 26.75"H

SEAT: 17.25"H

COM YARDAGE: 2.25 YARDS