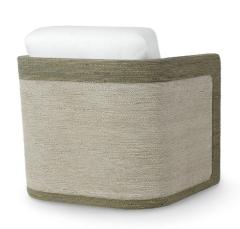

## SUTTER SWIVEL LOUNGE CHAIR, OFF WHITE

SKU 7890-03+8604-99

PRICING SUBJECT TO CHANGE 03/19/2024 11:58 AM

Hardwood frame accented with a double-wall back and sides of hand-twisted lampakanay rope in an off-white finish with taupe stripe detail. Chair features a 360 degree swivel and comes with a fixed upholstered seat and loose back cushions.