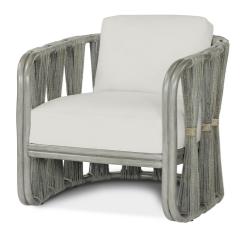

## STRINGS ATTACHED LOUNGE CHAIR GREY

SKU 7918-31+8341-99

PRICING SUBJECT TO CHANGE 02/27/2024 1:00 PM

Large gauge double pole rattan frame and legs with bundled abaca rope along the sides and back all in a grey finish. Chair comes with a fixed upholstered seat and loose back cushion.

## PRODUCT SPECIFICATIONS

LEAD TIME NOTIFICATION: UPHOLSTERY/FINISHING

**LEAD TIMES APPLY** 

OVERALL DIMENSIONS: 32"W X 32"DP X 28.5"H

ARM FRONT: 26.75"H

SEAT: 18"H

COM YARDAGE: 2.50 YARDS

DEFAULT CONFIGURATION: 7918-31+8340-64