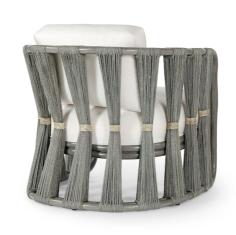

## STRINGS ATTACHED LOUNGE CHAIR GREY

SKU 7918-31+8341-99

PRICING SUBJECT TO CHANGE 02/27/2024 1:00 PM

Large gauge double pole rattan frame and legs with bundled abaca rope along the sides and back all in a grey finish. Chair comes with a fixed upholstered seat and loose back cushion.

## PRODUCT SPECIFICATIONS

LEAD TIME NOTIFICATION: UPHOLSTERY/FINISHING

**LEAD TIMES APPLY** 

OVERALL DIMENSIONS: 32"W X 32"DP X 28.5"H

ARM FRONT: 26.75"H

SEAT: 18"H

COM YARDAGE: 2.50 YARDS

DEFAULT CONFIGURATION: 7918-31+8340-64