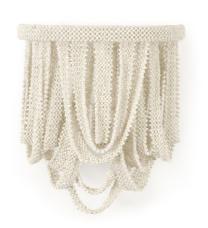

## **SELITA SCONCE**

SKU 2064-79

Tiny coco beads hand-sewn into draping ribbons, suspended from a powder coated metal frame. Professional installation recommended.

PRICING SUBJECT TO CHANGE 03/21/2024 3:16 PM