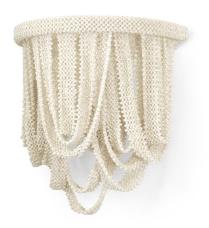

## **SELITA SCONCE**

SKU 2064-79

Tiny coco beads hand-sewn into draping ribbons, suspended from a powder coated metal frame. Professional installation recommended.

PRICING SUBJECT TO CHANGE 03/21/2024 3:16 PM