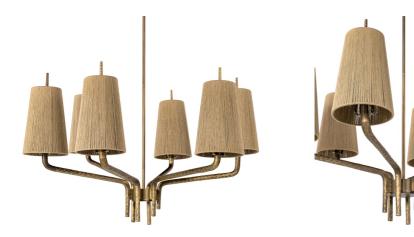

## RENEE CHANDELIER

Natural jute rope shades with hand-forged brass body and canopy hanging kit in an antique brass finish. Professional installation recommended. Coordinates with the Renee collection.

## SKU 2143-79

PRICING SUBJECT TO CHANGE 04/22/2024 12:24 PM

PRODUCT SPECIFICATIONS OVERALL DIMENSIONS: 40"D X 27"H + RODS SHADE DETAIL: NATURAL JUTE ROPE CANOPY DIMENSIONS: 6"D X .75"H CANOPY FINISH: ANTIQUE BRONZE CHAIN LENGTH: 51" ADJUSTABLE ROD (NO CHAIN INCLUDED) CHAIN FINISH: ANTIQUE BRONZE ADJUSTABLE LENGTH - MIN: 31" ADJUSTABLE LENGTH - MAX: 61" SOCKET QTY: 6 SOCKET TYPE: E12 BULB TYPE: TYPE B / CANDELABRA BULB WATTAGE: 25 WATT MAX VOLTAGE: 120V CORD LENGTH: 6' CORD COLOR: CLEAR CERTIFICATION: UL/CUL LISTED DRY LOCATION WIRING: HARD WIRED LED BULB COMPATIBLE: YES SLOPED CEILING COMPATIBLE: YES DIMMER SWITCH COMPATIBLE: YES