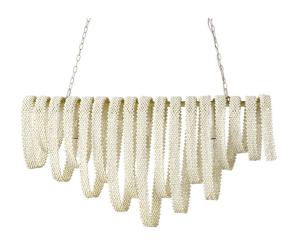

## RAYA CHANDELIER

SKU **2945-79** 

PRICING SUBJECT TO CHANGE 04/22/2024 1:01 PM

Cube shaped wood beads in a cream finish hand-sewn together and wrapped around a powder coated metal frame accented with finely woven white abaca rope details. Chandelier comes with an off-white finished chain and canopy hanging kit. Professional installation recommended. Product is shown with T10 style bulbs.

## PRODUCT SPECIFICATIONS

OVERALL DIMENSIONS: 50.25"L X 9.5"DP X 26.5"H

CANOPY DIMENSIONS: 26"L X 4.5"DP X 1"H

CANOPY FINISH: OFF-WHITE

CHAIN LENGTH: 9'

CHAIN FINISH: OFF-WHITE

ADJUSTABLE LENGTH - MIN: **34.25**"
ADJUSTABLE LENGTH - MAX: **140**"