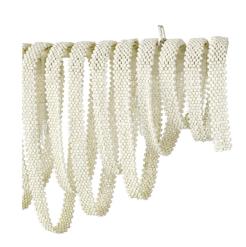

## RAYA CHANDELIER

SKU **2945-79** 

PRICING SUBJECT TO CHANGE 04/22/2024 1:01 PM

Cube shaped wood beads in a cream finish hand-sewn together and wrapped around a powder coated metal frame accented with finely woven white abaca rope details. Chandelier comes with an off-white finished chain and canopy hanging kit. Professional installation recommended. Product is shown with T10 style bulbs.

## PRODUCT SPECIFICATIONS

OVERALL DIMENSIONS: 50.25"L X 9.5"DP X 26.5"H

CANOPY DIMENSIONS: 26"L X 4.5"DP X 1"H

CANOPY FINISH: OFF-WHITE

CHAIN LENGTH: 9'

CHAIN FINISH: OFF-WHITE

ADJUSTABLE LENGTH - MIN: **34.25**"
ADJUSTABLE LENGTH - MAX: **140**"