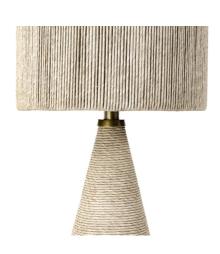

## SKU 2219-79

PRICING SUBJECT TO CHANGE 04/22/2024 12:22 PM

All weather synthetic rattan hand-twisted and wrapped over base and shade accented with brass hardware, top cap and base. Weave is resistant to cracking, peeling, fading and breaking. Socket is enclosed in a glass globe for protection from water. Suitable for outdoor use in a wet location. Lamp comes with an average 8.5' cord from base.

## PRODUCT SPECIFICATIONS

OVERALL DIMENSIONS: 8.25"D X 24.25"H

SHADE DIMENSIONS: 15"D X 10.5"H

SHADE DETAIL: SYNTHETIC RATTAN, DRUM

**SOCKET QTY: 1** 

SOCKET TYPE: E26

SWITCH TYPE: ON/OFF

SWITCH LOCATION: AT SOCKET