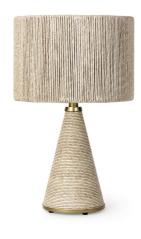

## PORTLAND OUTDOOR TABLE LAMP

## SKU 2219-79

PRICING SUBJECT TO CHANGE 04/22/2024 12:22 PM

All weather synthetic rattan hand-twisted and wrapped over base and shade accented with brass hardware, top cap and base. Weave is resistant to cracking, peeling, fading and breaking. Socket is enclosed in a glass globe for protection from water. Suitable for outdoor use in a wet location. Lamp comes with an average 8.5' cord from base.

## PRODUCT SPECIFICATIONS

OVERALL DIMENSIONS: 8.25"D X 24.25"H

SHADE DIMENSIONS: 15"D X 10.5"H

SHADE DETAIL: SYNTHETIC RATTAN, DRUM

**SOCKET QTY: 1** 

SOCKET TYPE: E26

SWITCH TYPE: ON/OFF

SWITCH LOCATION: AT SOCKET