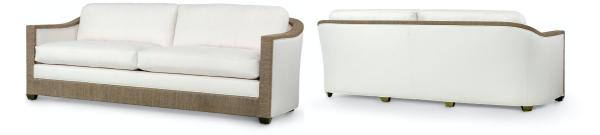

## PEARSON SOFA, ASH GREY

Kirk Nix Collection. Hardwood frame and legs featuring hand-twisted lampakanay rope trim around edge, arms and apron all in an ash grey finish. Sofa comes with fully upholstered inside and outside back with a fixed upholstered seat and loose back cushions.

## **PRODUCT SPECIFICATIONS**

LEAD TIME NOTIFICATION: UPHOLSTERY/FINISHING LEAD TIMES APPLY OVERALL DIMENSIONS: 86"W X 35.5"DP X 29"H ARM FRONT: 25"H SEAT: 16"H COM YARDAGE: 16.00 YARDS DEFAULT CONFIGURATION: 7248-89+8206-4J