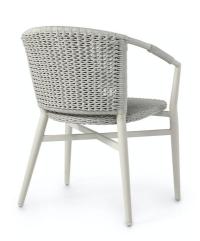

## NINA OUTDOOR STACKABLE ARM CHAIR, STONE

SKU 7150-40

PRICING SUBJECT TO CHANGE 02/19/2024 11:11 AM

Hand-woven all weather synthetic rope seat and backrest in a stone grey finish over a powder coated aluminum frame, legs and arms in a white finish. Weave is resistant to cracking, peeling, fading and breaking. Chair is available only as shown. Can stack 4 high.

## PRODUCT SPECIFICATIONS

OVERALL DIMENSIONS: 25.25"W X 23"DP X 31.75"H

ARM FRONT: 25"H

SEAT: 18"H