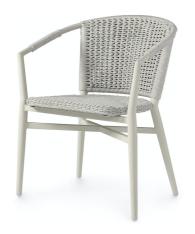

## NINA OUTDOOR STACKABLE ARM CHAIR, STONE

SKU 7150-40

PRICING SUBJECT TO CHANGE 02/19/2024 11:11 AM

Hand-woven all weather synthetic rope seat and backrest in a stone grey finish over a powder coated aluminum frame, legs and arms in a white finish. Weave is resistant to cracking, peeling, fading and breaking. Chair is available only as shown. Can stack 4 high.

## PRODUCT SPECIFICATIONS

OVERALL DIMENSIONS: 25.25"W X 23"DP X 31.75"H

ARM FRONT: 25"H

SEAT: 18"H