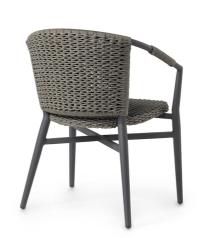

## NINA OUTDOOR STACKABLE ARM CHAIR, CHARCOAL

SKU 7150-31

PRICING SUBJECT TO CHANGE 02/19/2024 10:56 AM

Hand-woven all weather synthetic rope seat and backrest in a twotone grey finish over a powder coated aluminum frame, legs and arms in a charcoal finish. Weave is resistant to cracking, peeling, fading and breaking. Chair is available only as shown. Can stack 4 high.

## PRODUCT SPECIFICATIONS

OVERALL DIMENSIONS: 25.25"W X 23"DP X 31.75"H

ARM FRONT: 25"H

SEAT: **18"H** 