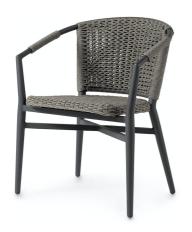

## NINA OUTDOOR STACKABLE ARM CHAIR, CHARCOAL

SKU 7150-31

PRICING SUBJECT TO CHANGE 02/19/2024 10:56 AM

Hand-woven all weather synthetic rope seat and backrest in a twotone grey finish over a powder coated aluminum frame, legs and arms in a charcoal finish. Weave is resistant to cracking, peeling, fading and breaking. Chair is available only as shown. Can stack 4 high.

## PRODUCT SPECIFICATIONS

OVERALL DIMENSIONS: 25.25"W X 23"DP X 31.75"H

ARM FRONT: 25"H

SEAT: **18"H** 