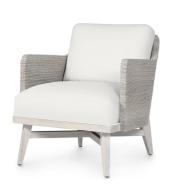

## FRANCIS LOUNGE CHAIR, WHITEWASH

SKU 7974-03+8332-4J

PRICING SUBJECT TO CHANGE 03/26/2024 3:40 PM

Hardwood frame and legs featuring hand-twisted lampakanay rope on inside and outside back and arms all in a whitewash finish. Chair comes with a fixed upholstered seat and a loose back cushion.

Coordinates with the Francis whitewash collection.

## PRODUCT SPECIFICATIONS

LEAD TIME NOTIFICATION: UPHOLSTERY/FINISHING

**LEAD TIMES APPLY** 

OVERALL DIMENSIONS: 27.25"W X 32.75"DP X 30"H

ARM FRONT: 24.75"H

SEAT: 17"H

COM YARDAGE: 2.50 YARDS

DEFAULT CONFIGURATION: 7974-03+8332-4K