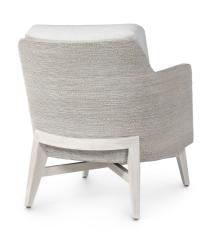

## FRANCIS LOUNGE CHAIR, WHITEWASH

SKU 7974-03+8332-4J

PRICING SUBJECT TO CHANGE 03/26/2024 3:40 PM

Hardwood frame and legs featuring hand-twisted lampakanay rope on inside and outside back and arms all in a whitewash finish. Chair comes with a fixed upholstered seat and a loose back cushion.

## PRODUCT SPECIFICATIONS

LEAD TIME NOTIFICATION: UPHOLSTERY/FINISHING

**LEAD TIMES APPLY** 

OVERALL DIMENSIONS: 27.25"W X 32.75"DP X 30"H

ARM FRONT: 24.75"H

SEAT: 17"H

COM YARDAGE: 2.50 YARDS

DEFAULT CONFIGURATION: 7974-03+8332-4K