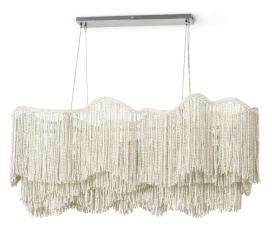

## ELENA CHANDELIER LONG

Strands of tiny wood beads in a cream finish embellished with glass beads hand-painted in silver attached to a powder coated white metal frame. Chandeliers come with a brushed nickel plated canopy hanging kit and adjustable cable wires which are easily cut, allowing customizable hanging heights. Professional installation recommended.

## SKU **2331-79**

PRICING SUBJECT TO CHANGE 04/22/2024 12:37 PM

**PRODUCT SPECIFICATIONS** OVERALL DIMENSIONS: 54.25"W X 22.5"DP X 25"H + 9' ADJUSTABLE CABLES CANOPY DIMENSIONS: 26"L X 4.25"W X 1"H CANOPY FINISH: BRUSHED NICKEL PLATED CHAIN LENGTH: 9' ADJUSTABLE LENGTH - MIN: 35.75" ADJUSTABLE LENGTH - MAX: 128.5" SOCKET QTY: 6 SOCKET TYPE: E12 BULB TYPE: TYPE B / CANDELABRA BULB WATTAGE: 40 WATT MAX VOI TAGE: 120V CORD LENGTH: 12' CORD COLOR: CLEAR CERTIFICATION: UL/CUL LISTED DRY LOCATION WIRING: HARD WIRED