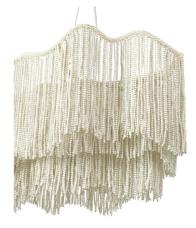

## ELENA CHANDELIER LONG

Strands of tiny wood beads in a cream finish embellished with glass beads hand-painted in silver attached to a powder coated white metal frame. Chandeliers come with a brushed nickel plated canopy hanging kit and adjustable cable wires which are easily cut, allowing customizable hanging heights. Professional installation recommended.

## SKU **2331-79**

PRICING SUBJECT TO CHANGE 04/22/2024 12:37 PM

**PRODUCT SPECIFICATIONS** OVERALL DIMENSIONS: 54.25"W X 22.5"DP X 25"H + 9' ADJUSTABLE CABLES CANOPY DIMENSIONS: 26"L X 4.25"W X 1"H CANOPY FINISH: BRUSHED NICKEL PLATED CHAIN LENGTH: 9' ADJUSTABLE LENGTH - MIN: 35.75" ADJUSTABLE LENGTH - MAX: 128.5" SOCKET QTY: 6 SOCKET TYPE: E12 BULB TYPE: TYPE B / CANDELABRA BULB WATTAGE: 40 WATT MAX VOI TAGE: 120V CORD LENGTH: 12' CORD COLOR: CLEAR CERTIFICATION: UL/CUL LISTED DRY LOCATION WIRING: HARD WIRED