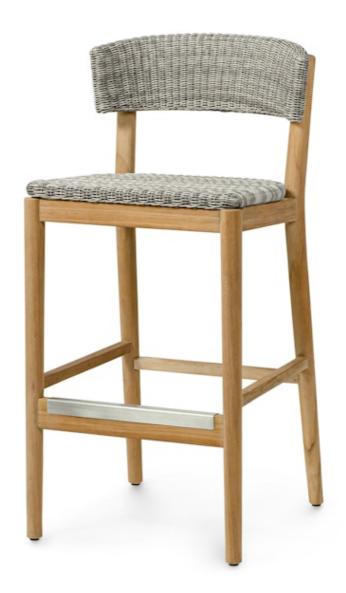

## **DESMOND OUTDOOR 30" BARSTOOL**

Powder coated aluminum frame featuring hand-woven grey two-tone colored all-weather synthetic abaca on seat and back accented with natural teak wood legs. Weave is resistant to cracking, peeling, fading, breaking, and stretching. Natural teak wood is a golden brown color and over time, with exposure to the elements, it will gradually change to a silver gray patina which distinguishes finely aged outdoor teak. Available only as shown.

## DESMOND OUTDOOR 30" BARSTOOL

SKU: 7716-79

PRICING SUBJECT TO CHANGE 08/20/2024 11:27 AM