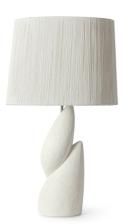

# DAMARA TABLE LAMP

White textured stonecast base topped with a hand-woven white abaca rope, wrapped around a tapered shade.

### **PRODUCT SPECIFICATIONS** OVERALL DIMENSIONS: 6.5"D X 28"H SHADE DIMENSIONS: 16.25"D X 12.25"H. TOP-14.25"D SHADE DETAIL: WHITE ABACA ROPE, TAPERED SOCKET QTY: 1 SOCKET TYPE: E26 SWITCH TYPE: ROTARY DIMMER SWITCH LOCATION: AT SOCKET BULB TYPE: TYPE A BULB WATTAGE: 150 WATT MAX VOLTAGE: 120V CORD LENGTH: 7.5' FROM BASE CORD COLOR: CLEAR CERTIFICATION: UL/CUL LISTED DRY LOCATION WIRING: PLUG-IN LED BULB COMPATIBLE: YES