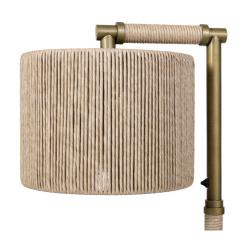

## CAROLINA OUTDOOR TABLE LAMP

SKU 2989-79

PRICING SUBJECT TO CHANGE 04/22/2024 12:07 PM

All weather synthetic rattan hand-twisted and wrapped over a brassfinished metal body and shade. Weave is resistant to cracking, peeling, fading and breaking. Socket is enclosed in a glass globe for protection from water. Suitable for outdoor use in a wet location. Lamp comes with an average 13' cord from base.

PRODUCT SPECIFICATIONS

OVERALL DIMENSIONS: 10"D X 27"H
SHADE DIMENSIONS: 12"D X 9"H

SHADE DETAIL: SYNTHETIC RATTAN, DRUM

SOCKET QTY: 1
SOCKET TYPE: **E26** 

SWITCH TYPE: ON/OFF

SWITCH LOCATION: AT SOCKET

BULB TYPE: TYPE A

**BULB WATTAGE: 60 WATT MAX** 

VOLTAGE: 120V
CORD LENGTH: 13'
CORD COLOR: BLACK

CERTIFICATION: ETL LISTED WET LOCATION

WIRING: PLUG-IN

LED BULB COMPATIBLE: YES