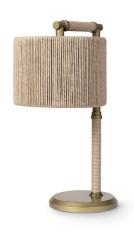

## CAROLINA OUTDOOR TABLE LAMP

SKU 2989-79

PRICING SUBJECT TO CHANGE 04/22/2024 12:07 PM

All weather synthetic rattan hand-twisted and wrapped over a brassfinished metal body and shade. Weave is resistant to cracking, peeling, fading and breaking. Socket is enclosed in a glass globe for protection from water. Suitable for outdoor use in a wet location. Lamp comes with an average 13' cord from base.

PRODUCT SPECIFICATIONS

OVERALL DIMENSIONS: 10"D X 27"H
SHADE DIMENSIONS: 12"D X 9"H

SHADE DETAIL: SYNTHETIC RATTAN, DRUM

SOCKET QTY: 1
SOCKET TYPE: **E26** 

SWITCH TYPE: ON/OFF

SWITCH LOCATION: AT SOCKET

BULB TYPE: TYPE A

**BULB WATTAGE: 60 WATT MAX** 

VOLTAGE: 120V
CORD LENGTH: 13'
CORD COLOR: BLACK

CERTIFICATION: ETL LISTED WET LOCATION

WIRING: PLUG-IN

LED BULB COMPATIBLE: YES