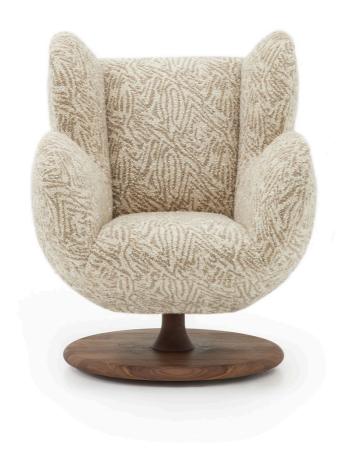

## Beckett Swivel Chair

\*PRODUCT SHOWN MAY NOT DEPICT STANDARD OFFERING

## **DIMENSIONS**

MEASUREMENTS ARE APPROXIMATE

(ALL MEASUREMENTS ARE IN INCHES)

Overall Width 34

Overall Height 41

Overall Diameter 25 in - Base,

Overall Depth 38

Interior Depth 23

•

Seat Height 18

Arm Height 28

## DETAILS

**BODY DETAILS** 

Upholstered Only

BACK DETAILS

Configuration Tight Back

w/Sinuous Springs

Construction Foam/Fiber

SEAT DETAILS

Configuration Tight Seat

Construction Foam/Fiber

**BASE DETAILS** 

Style Exposed Wood

Detail, Sustainably

Harvested Hardwood.

Available in Ash or

1/- l-- - + C - - i - - l

Walnut, Swivel

Only

Finish Specify Table

Finish

SPECIAL DETAILS

Not Available in Leather No Customization SPECIAL DETAILS LEG OPTIONS Swivel Only

Table Finishes Apply