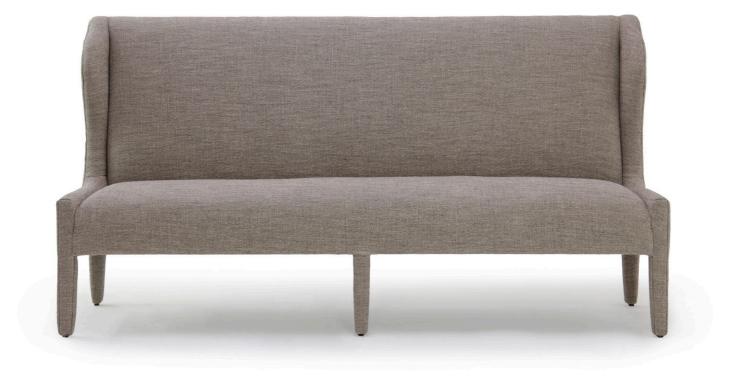

## Amelie 86" Banquette

| DIMENSIONS                       |      |
|----------------------------------|------|
| MEASUREMENTS ARE APPROXIMATE     |      |
| (ALL MEASUREMENTS ARE IN INCHES) |      |
| Overall Width                    | 86   |
| Overall Height                   | 44.5 |
| Overall Depth                    | 29   |
| Seat Depth                       | 18   |
| Seat Height                      | 20   |

DETAILS BODY DETAILS Upholstered Only

BACK DETAILS Configuration Tight Back

SPECIAL DETAILS Optional Nailhead Detail Specify Nailhead \*PRODUCT SHOWN MAY NOT DEPICT STANDARD OFFERING

## SEAT DETAILS

Configuration Tight Seat Construction Foam/Down

LEG DETAILS Style

Finish

Exposed Wood Specify Finish SPECIAL DETAILS LEG OPTIONS Upholstered Leg Available