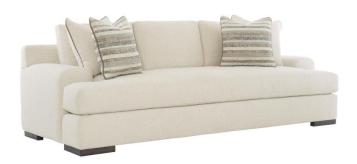

# Andie Fabric Sofa

#### Item

N9727

#### **Dimensions**

W: 95 in D: 40.5 in H: 32.5 in

W: 241.3 cm D: 102.87 cm H: 82.55 cm SD: 24.5 in SH: 17 in AH: 22 in

SD: 62.23 cm SH: 43.18 cm AH: 55.88 cm

BA: 75 in BA: 190.5 cm

## **Finishes**

Wood: 789 Portobello

## **Fabrics**

Body: 1146-002

Pillows: 1146-002, 1346-122