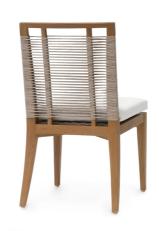

## AMALFI OUTDOOR SIDE CHAIR

PRICING SUBJECT TO CHANGE 02/21/2024 4:10 PM

SKU 7778-79+8075

Teak wood frame and legs in a natural golden brown finish accented with hand-twisted all-weather synthetic abaca in a latte finish with maximum UV protection. Weave is resistant to cracking, peeling, fading, breaking and stretching. Chair comes with a loose seat cushion. Coordinates with the Amalfi collection.

## PRODUCT SPECIFICATIONS

LEAD TIME NOTIFICATION: UPHOLSTERY/FINISHING

**LEAD TIMES APPLY** 

OVERALL DIMENSIONS: 19.5"W X 23"DP X 34"H

SEAT: 18.5"H

COM YARDAGE: 1.00 YARDS

DEFAULT CONFIGURATION: 7778-79+8075-64