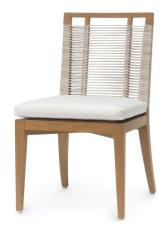

## AMALFI OUTDOOR SIDE CHAIR

PRICING SUBJECT TO CHANGE 02/21/2024 4:10 PM

SKU 7778-79+8075

Teak wood frame and legs in a natural golden brown finish accented with hand-twisted all-weather synthetic abaca in a latte finish with maximum UV protection. Weave is resistant to cracking, peeling, fading, breaking and stretching. Chair comes with a loose seat cushion. Coordinates with the Amalfi collection.

## PRODUCT SPECIFICATIONS

LEAD TIME NOTIFICATION: UPHOLSTERY/FINISHING

**LEAD TIMES APPLY** 

OVERALL DIMENSIONS: 19.5"W X 23"DP X 34"H

SEAT: 18.5"H

COM YARDAGE: 1.00 YARDS

DEFAULT CONFIGURATION: 7778-79+8075-64