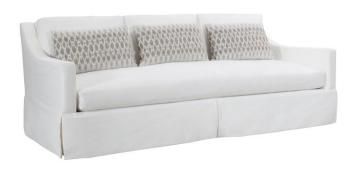

## Albion Fabric Sofa

#### Item

N2097

#### **Dimensions**

W: 89 in D: 41.5 in H: 33 in

W: 226.06 cm D: 105.41 cm H: 83.82 cm SD: 17.5 in SH: 17.5 in AH: 23.5 in SD: 44.45 cm SH: 44.45 cm AH: 59.69 cm

BA: 81.5 in BA: 207.01 cm

### **Fabrics**

Body: 5564-000 Pillows: 1129-022

## **Pillows**

- Back Pillows: (3) Fiber, Box-edge weltless border with topstitch
- Throw Pillow 1: (3) KP3D 14" x 23" Blendown Knife-edge without welt