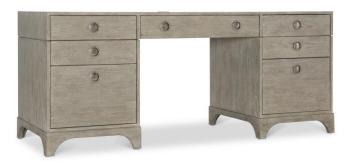

#### **Item**

D16514

### **Dimensions**

W: 72 in D: 26.5 in H: 30 in W: 182.88 cm D: 67.31 cm H: 76.2 cm

### **Finishes**

Wood: Pewter

### **Features**

- Pewter finish
- Two drawer banks for total of seven drawers
- Both right and left drawer banks have two smaller drawers at top and one larger file drawer on bottom with removable hanging file rods for letter or legal files
- One metal covered grommet on top
- One interior receptacle with two USB charging ports and two outlets
- The center drawer has a drop front and back cutout for cord management
- Adjustable glides
- Specifications subject to change without notice