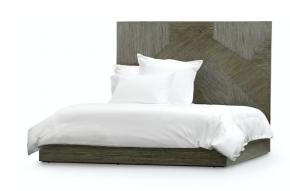

## AKARI PLATFORM BED KING

SKU **7895-JA** 

PRICING SUBJECT TO CHANGE 02/20/2024 3:06 PM

Plantation hardwood frame with split rattan intricately placed in a modern abstract design. Bed accommodates low-profile box spring and mattress. Box spring and mattress are not included. Available in all PALECEK finishes. Coordinates with the Akari collection.

## **PRODUCT SPECIFICATIONS**

LEAD TIME NOTIFICATION: UPHOLSTERY/FINISHING LEAD TIMES APPLY

PAINTABLE IN ALL FINISHES: YES

OVERALL DIMENSIONS: 80.5"W X 85"DP X 62"H

**DEFAULT CONFIGURATION: 7895-JA** 