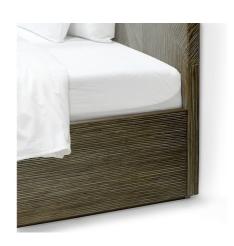

## AKARI PLATFORM BED KING

SKU **7895-JA** 

PRICING SUBJECT TO CHANGE 02/20/2024 3:06 PM

Plantation hardwood frame with split rattan intricately placed in a modern abstract design. Bed accommodates low-profile box spring and mattress. Box spring and mattress are not included. Available in all PALECEK finishes. Coordinates with the Akari collection.