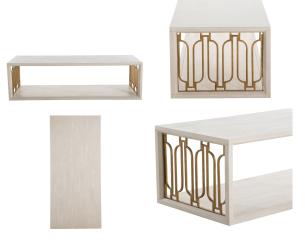

# **Ainsworth Coffee Table-White**

SKU: SCH-170205

#### MAIN SPECIFICATIONS

**Item** Ainsworth Coffee Table-White

**SKU** SCH-170205

**Brand** Gabby

**Dimensions** 54W x 21D x 18.5H

Gabby Material Cerused White, Stained Gold

Stock Status Message Ships within 1 Week