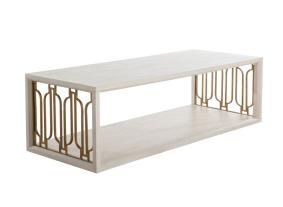

# **Ainsworth Coffee Table-White**

SKU: SCH-170205

#### MAIN SPECIFICATIONS

**Item** Ainsworth Coffee Table-White

**SKU** SCH-170205

**Brand** Gabby

**Dimensions** 54W x 21D x 18.5H

Gabby Material Cerused White, Stained Gold

Stock Status Message Ships within 1 Week