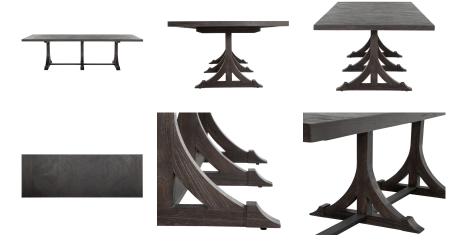

# **Adams Dining Table - Dark**

SKU: SCH-175038

## MAIN SPECIFICATIONS

Item

| SKU   | SCH-175038 |
|-------|------------|
| Brand | Gabby      |

Dimensions 94W x 39D x 30.5H

Gabby Material Mindi wood

Stock Status Message Ships within 1 Week