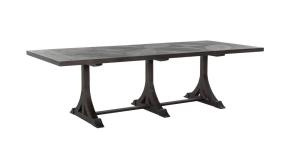

# **Adams Dining Table - Dark**

SKU: SCH-175038

## MAIN SPECIFICATIONS

Item

| SKU   | SCH-175038 |
|-------|------------|
| Brand | Gabby      |

Dimensions 94W x 39D x 30.5H

Gabby Material Mindi wood

Stock Status Message Ships within 1 Week