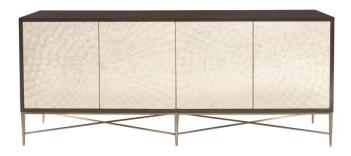

#### **Item**

353132

#### **Dimensions**

W: 82 in D: 21.5 in H: 36 in W: 208.28 cm D: 54.61 cm H: 91.44 cm

#### **Finishes**

Wood: Espresso

#### **Features**

- Solid Gemelina in Espresso finish
- Two pair of doors with inlaid Capiz shell door fronts and touch latch
- Behind left doors is one adjustable/removable shelf and one hole with grommet in back panel
- Behind right doors are three drawers
- Tubular steel base and "X" shaped stretchers in Bronze finish
- Adjustable glides
- Anti-tip kit
- Specifications subject to change without notice