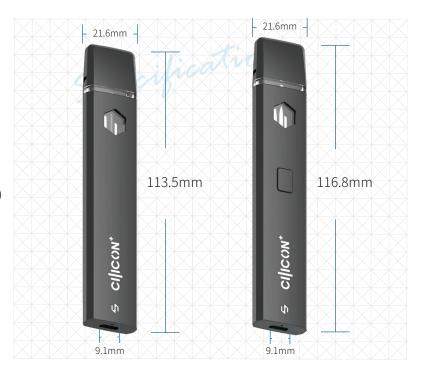

## Specifications:

Dimension:

Tank Volume: Battery Capacity: Tank Material: Mouthpiece Material: Central Post: Activation: Ceramic Coil: Charging: 21.6\*9.1\*113.5mm (without button) 21.6\*9.1\*116.8mm (with button) 2.0mL 270mAh Food Grade Plastic (PCTG) Food Grade Plastic (PCTG) Stainless Steel (SUS316L) Breath/Button Actuated Formatrix<sup>™</sup> Ceramic Heating Coil Micro USB