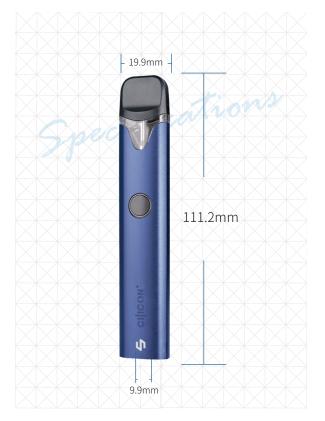

## **FLARE X2** Offering Extraordinary Flavor Payoff, You'd Expect

## **Specifications:**

| Dimension:           |
|----------------------|
| Tank Volume:         |
| Battery Capacity:    |
| Tank Material:       |
| Central Post:        |
| Activation:          |
| Coil Material:       |
| Charging:            |
| Battery Housing:     |
| Mouthpiece Material: |
| Tip Type:            |

111.2\*19.9\*9.9mm 1.0mL 300mAh Food Grade PCTG 316 Stainless Steel Button/Breathe Activated Microfeel® Ceramic Coil Micro USB Aluminum Alloy Food Grade PC Snap In