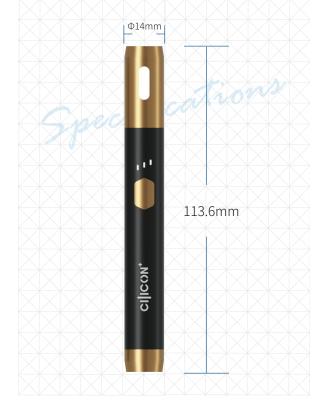

## LIT Buff2 An affordable premium vape experience

Compatible with 10mm-14mm 510 Cartridge

Magnet Connection Cartridge Cover Protectiont

Intelligent Temperature Control

#### **3 Voltage Settings**

## **Specifications**:

Dimension: Battery Capacity: Output Power:

Charging: Battery Housing: Button Material: Connection: Φ14.0\*113.6mm 290mAh 3.8W/2.4V (Standard) 5.2W/2.8V (Medium) 6.8W/3.2V (High) Type C AL6063 Metal Universal 510 Thread Power Supply