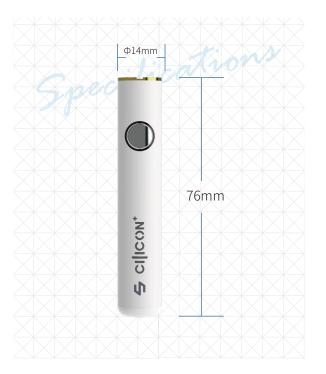

# BATTERY

Batteries work with 510 Cartridges. The vape battery will power an atomizer in the cartridge that heats up the oil, be activating the vaping journey.

**316L Stainless Steel Housing** 

2 Voltage Settings

## **Specifications**:

Dimension: Battery Capacity: Output Power:

Charging: Battery Housing: Connection: Φ14.0\*76.0mm 400mAh 8.2W/3.5V (Standard) 5.2W/2.8V (Lower) Micro USB SUS304 Stainless Steel Universal 510 Thread Power Supply