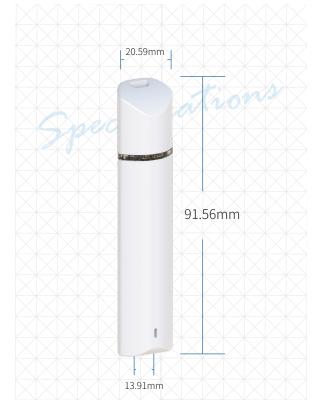

## **GLIST Air1** Posh Up for Your Portable Experience

#### Duair™ Technology

• Anti-Oil Clogging

• Reducing Spit-Back by 99%

#### Formatrix<sup>™</sup> Technology

• The New Generation of Ceramic Heating Technology

| Dimension:           | 20.59*13.91*91.56mm             |
|----------------------|---------------------------------|
| Tank Volume:         | 0.5mL                           |
| Battery Capacity:    | 270mAh                          |
| Tank Material:       | Food Grade Plastic (PCTG)       |
| Mouthpiece Material: | PC                              |
| Ceramic Coil:        | Formatrix™ Ceramic Heating Coil |
| Central Post:        | Stainless Steel (SUS316L)       |
| Activation:          | Breath Actuated                 |
| Charging:            | Micro USB                       |
| Tip Type:            | Snap In                         |