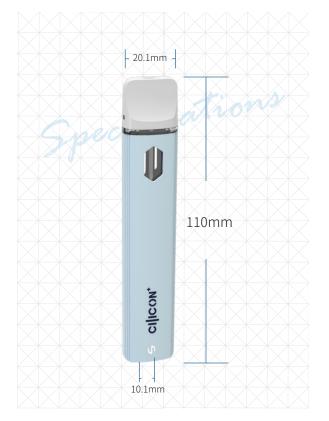

## **Specifications:**

20.1\*10.1\*110.0mm 1.0mL 280mAh Food Grade Plastic (PCTG) Stainless Steel (SUS316L) Aluminum Alloy (AL6063) Material: PC