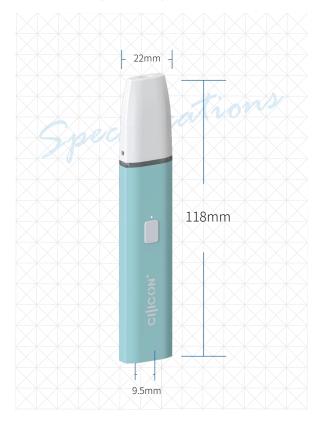

## **Specifications:**

| Dimension:            |
|-----------------------|
| Tank Volume:          |
| Battery Capacity:     |
| Tank Material:        |
| Mouthpiece Material:  |
| moutriplece material. |
| Battery Housing:      |
|                       |

22.0\*9.5\*118.0mm 2.0mL 270mAh Food Grade Plastic (PCTG) PC Aluminum Alloy 316 Stainless Steel Micro USB