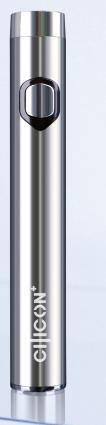

# BATTERY

Batteries work with 510 Cartridges. The vape battery will power an atomizer in the cartridge that heats up the oil, be activating the vaping journey.

**316L Stainless Steel Housing** 

2 Voltage Settings

14mm Diameter Connection

## **Specifications**:

Dimension: Battery Capacity: Output Power:

Charging: Battery Housing: Connection: Φ14.0\*76.0mm 400mAh 8.2W/3.5V (Standard) 5.2W/2.8V (Lower) Micro USB SUS304 Stainless Steel Universal 510 Thread Power Supply