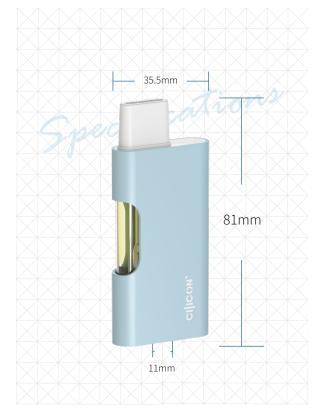

#### Formatrix<sup>™</sup> Technology

• The New Generation of Ceramic Heating Technology

| Dimension:           | 35.5*11.0*81.0mm                            |
|----------------------|---------------------------------------------|
| Tank Volume:         | 2mL                                         |
| Battery Capacity:    | 280mAh                                      |
| Tank Material:       | Food Grade Plastic (PCTG)                   |
| Mouthpiece Material: | PC                                          |
| Central Post:        | Stainless Steel (SUS316)                    |
| Activation:          | Breath Actuated                             |
| Ceramic Coil:        | Formatrix <sup>™</sup> Ceramic Heating Coil |
| Charging:            | Micro USB                                   |