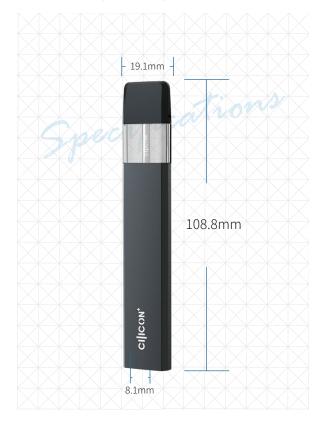

## **Specifications:**

Dimension: Tank Volume: Battery Capacity: Tank Material: Mouthpiece Material: Central Post: Coil Material: Charging: Battery Housing: 19.1\*8.1\*108.8mm 1.0mL 280mAh Food Grade PCTG Food Grade PC 316 Stainless Steel Formatrix™ Ceramic Coil Micro USB Aluminum Alloy