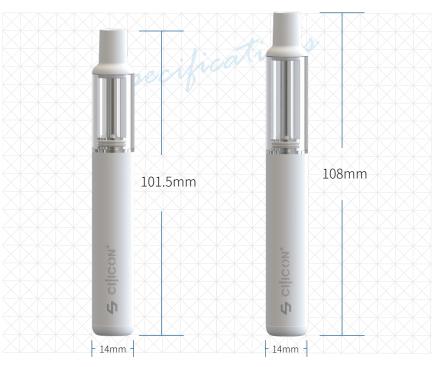

#### Dimension:

Tank Volume: Battery Capacity: Tank Material: Mouthpiece Material: Central Post: Activation: Coil Material: Charging: Battery Housing: Tip Type: Φ14.0\*101.5mm (1.5mL) Φ14.0\*108.0mm (2.0mL) 1.5mL/2.0mL 400mAh Glass Food Grade PP 316 Stainless Steel Inhale Activated Formatrix™ Ceramic Coil Micro USB Stainless Steel Press In