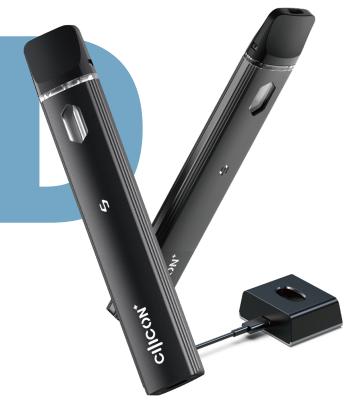

## **FLARE X1 Pro** Exclusive Experience, Excellent Exploration

Duair<sup>™</sup> Technology

• Anti-Oil Clogging

#### **Oil Isolation Technology**

• Solve 99% of Leaking Problem Maintain Extra Terpenes

Matching Wireless Base Charger

## Specifications:

| Dimension:           |
|----------------------|
| Tank Volume:         |
| Battery Capacity:    |
| Tank Material:       |
| Central Post:        |
| Battery Housing:     |
| Mouthpiece Material: |
| Tip Type:            |

20.1\*10.1\*115.5mm 1.0mL 300mAh Food Grade Plastic (PCTG) Stainless Steel (SUS316L) Aluminum Alloy (AL6063) PC Snap In