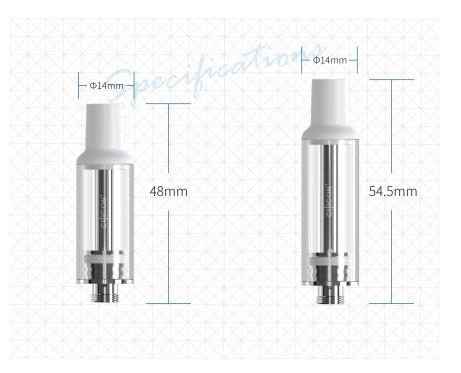

#### Spacxfill™ Technology

• Increase Filling Efficiency

**Specifications**:

| Dimension:                                | Φ14.0*48.0mm (1.5mL)<br>Φ14.0*54.5mm (2.0mL)                 |
|-------------------------------------------|--------------------------------------------------------------|
| Tank Volume:                              | 1.5mL/2.0mL                                                  |
| Tank Material:                            | Glass                                                        |
| Central Post:                             | SUSL316 Stainless Steel                                      |
| Mouthpiece:                               | Food Grade PC                                                |
| Tip Type:                                 | Press In                                                     |
| Ceramic Coil:                             | Formatrix™ Ceramic Heating Coil                              |
| Connection:                               | Universal 510 Thread Power Supply                            |
| Mouthpiece:<br>Tip Type:<br>Ceramic Coil: | Food Grade PC<br>Press In<br>Formatrix™ Ceramic Heating Coil |