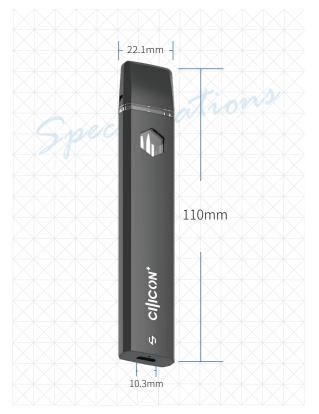

## **Specifications:**

Dimension: Tank Volume: Battery Capacity: Tank Material: Mouthpiece Material: Central Post: Activation: Coil Material: Charging: Battery Housing: Tip Type:

22.1\*10.3\*110.0mm 3.0mL 280mAh Food Grade PCTG Food Grade PCTG 316 Stainless Steel Inhale Activated Formatrix™ Ceramic Coil Micro USB Aluminum Alloy Snap In