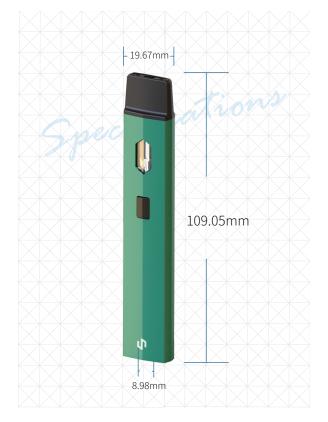

#### **Child Resistant Lock**

• Prevent Children from Accidents

## **Specifications:**

Dimension: Tank Volume: Battery Capacity: Tank Material: Central Post: Activation: Coil Material: Charging: Battery Housing: Mouthpiece Material: Tip Type: 19.67\*8.98\*109.05mm 1.0mL 270mAh Food Grade PCTG 316 Stainless Steel Button Activated Microfeel® Ceramic Coil Micro USB Aluminum Alloy Food Grade PC Snap In