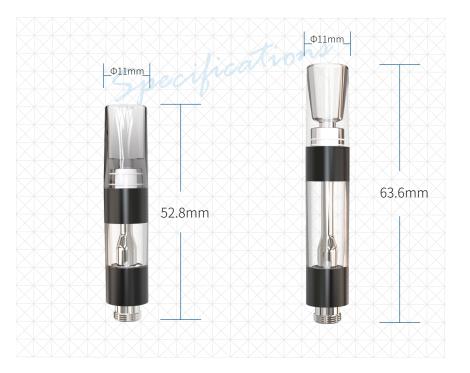

#### More Space for Customization

• Including But Not Limited to Color or Material Design

| Dimension:           | 11.0*52.8mm (0.5mL)                 |
|----------------------|-------------------------------------|
|                      | 11.0*63.6mm (1.0mL)                 |
| Tank Volume:         | 0.5mL/1.0mL                         |
| Coil Material:       | Microfeel <sup>®</sup> Ceramic Coil |
| Tank Material:       | Food Grade PCTG                     |
| Central Post:        | 316 Stainless Steel                 |
| Mouthpiece Material: | Food Grade PCTG                     |
| Tip Type:            | Press In                            |
|                      |                                     |