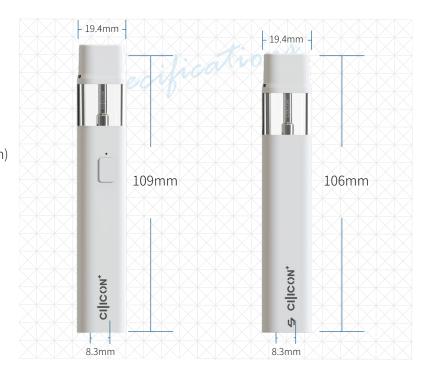

#### Vshaped<sup>™</sup> Oil Tank

• Every Drop of Concentrate Will Be Consumed

## Specifications:

Dimension:

Tank Volume: Battery Capacity: Tank Material: Mouthpiece Material: Central Post: Coil Material: Charging: Battery Housing: Activation: Tip Type: 19.4\*8.3\*106.0mm (without button) 19.4\*8.3\*109.0mm (with button) 1.0mL 280mAh Food Grade PCTG Food Grade PC 316 Stainless Steel Formatrix™ Ceramic Coil Micro USB Aluminum Alloy Inhale/Button Activated Snap In