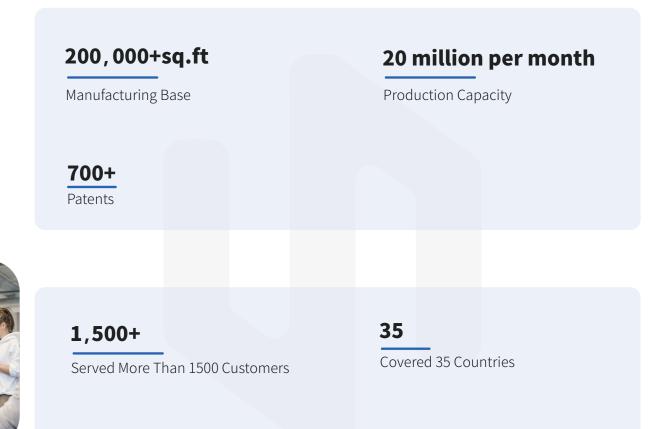

#### 4,000+

MINE REALMS

Have More Than 4000 Employees

02 · CILICON\* · 🔬 NINE REALMS