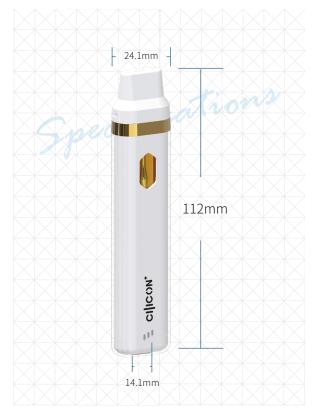

teady Performance





#### BioBaleen™ Module

• Reducing Spit-Back by 99%



#### Duair™ Technology

• Anti-Oil Clogging



#### Formatrix<sup>™</sup> Technology

Vshaped<sup>™</sup> Oil Tank

• The New Generation of Ceramic Heating Technology

• Every Drop of Concentrate Will Be Consumed

| 24.1*14.1*112.0mm                  |
|------------------------------------|
| 3mL                                |
| 270mAh                             |
| Food Grade Plastic (PCTG)          |
| PC                                 |
| Stainless Steel (SUS316)           |
| First Layer: PC; Second Layer: ABS |
| Breath Actuated                    |
| Formatrix™ Ceramic Heating Coil    |
| Micro USB                          |
| Snap In                            |
|                                    |



## **ELEV Box1** Increased Storage, Uncompromised Performance





#### Vshaped™ Oil Tank

- Every Drop of Concentrate Will Be Consumed
- BioBaleen™ Module
- Reducing Spit-Back by 99%



#### Duair™ Technology

• Anti-Oil Clogging



#### Formatrix<sup>™</sup> Technology

• The New Generation of Ceramic Heating Technology

| Dimension:           | 35.5*11.0*81.0mm                            |
|----------------------|---------------------------------------------|
| Tank Volume:         | 2mL                                         |
| Battery Capacity:    | 280mAh                                      |
| Tank Material:       | Food Grade Plastic (PCTG)                   |
| Mouthpiece Material: | PC                                          |
| Central Post:        | Stainless Steel (SUS31