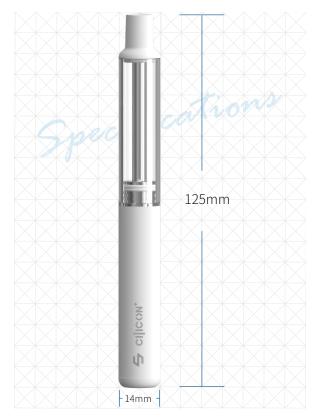

## **Specifications:**

Dimension: Tank Volume: Battery Capacity: Tank Material: Mouthpiece Material: Central Post: Activation: Coil Material: Charging: Battery Housing: Tip Type: Φ14.0\*125.0mm 3.0mL 400mAh Glass Food Grade PP 316 Stainless Steel Inhale Activated Formatrix™ Ceramic Coil Micro USB Stainless Steel Press In