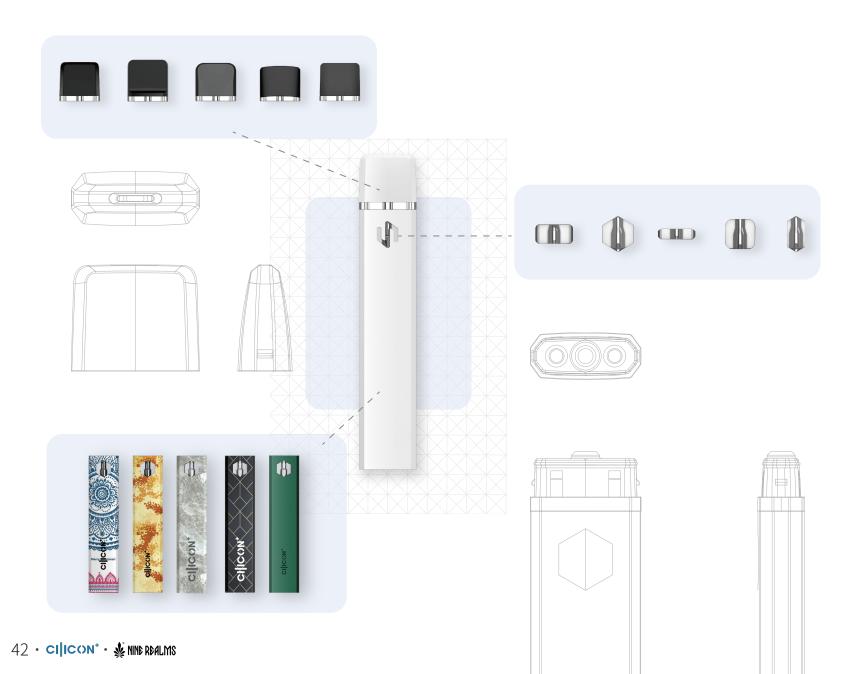

### THE ANSWER TO HOW COME CILICON TAKES 39.8% OF DISPOSABLE MARKET SHARE

The more recognizable and stylish industrial design embodies the unique aesthetic value of Cilicon, that leads the fashion trend in the industry. In addition, the superior product stability brought by more sophisticated structure allows for more high-received value for brand-building.

# DISPOSABLE

Disposable contains a pre-charged battery designed to support the device until the cart empties. They contain no threading and are not meant to be separated from their battery, and meant to be disposed of after use.