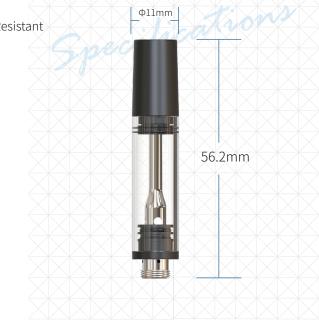

#### Glass Oil Tank

• High Corrosion Resistant

| Dimension:           | Ø11.0*56.2mm            |
|----------------------|-------------------------|
| Tank Volume:         | 1.0mL                   |
| Coil Material:       | Formatrix™ Ceramic Coil |
| Central Post:        | 316 Stainless Steel     |
| Mouthpiece Material: | Food Grade PCTG         |
| Tank Material:       | Glass                   |
| Tip Type:            | Press In                |