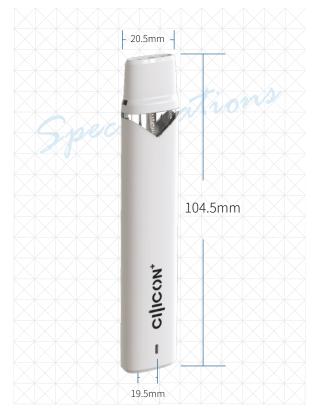

#### Formatrix<sup>™</sup> Technology

• The New Generation of Ceramic Heating Technology

| Dimension:           | 20.5*19.5*104.5mm                           |
|----------------------|---------------------------------------------|
| Tank Volume:         | 1.0mL                                       |
| Battery Capacity:    | 270mAh                                      |
| Tank Material:       | Food Grade Plastic                          |
| Mouthpiece Material: | PC                                          |
| Central Post:        | Stainless Steel (SUS316L)                   |
| Charging:            | Micro USB                                   |
| Ceramic Coil:        | Formatrix <sup>™</sup> Ceramic Heating Coil |
| Battery Housing:     | Plastic                                     |