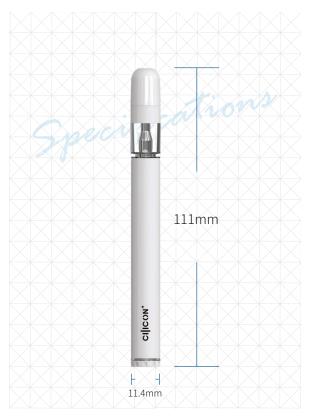

## **Specifications:**

Dimension: Tank Volume: Battery Capacity: Tank Material: Central Post: Activation: Coil Material: Charging: Battery Housing: Mouthpiece Material: Tip Type: Φ11.4\*111.0mm
0.5mL
335mAh
Food Grade PCTG
316 Stainless Steel
Inhale Activated
Microfeel® Ceramic Coil
Micro USB
314 Stainless Steel
Food Grade PCTG
Press In