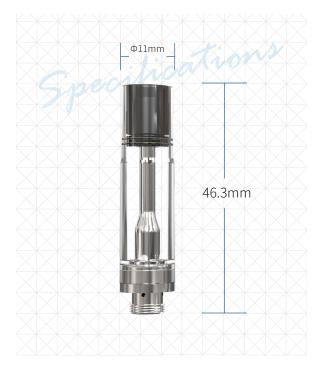

## **SOLO Nano3** Breakthrough Design, Smaller but Better

### **Specifications**:

| Dimension:           | Ø11.0*46.3mm            |
|----------------------|-------------------------|
| Tank Volume:         | 1.0mL                   |
| Coil Material:       | Formatrix™ Ceramic Coil |
| Central Post:        | 316 Stainless Steel     |
| Mouthpiece Material: | Food Grade PP           |
| Tank Material:       | Glass/Food Grade PCTG   |
| Tip Type:            | Press In                |