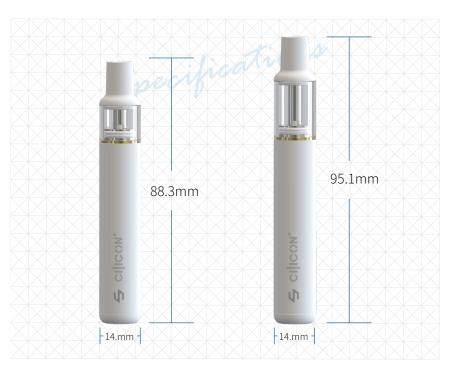

#### Dimension:

Tank Volume: Battery Capacity: Tank Material: Mouthpiece Material: Central Post: Activation: Coil Material: Charging: Battery Housing: Tip Type: Φ14.0\*88.3mm (0.5mL) Φ14.0\*95.1mm (1.0mL) 0.5mL/1.0mL 400mAh Glass Food Grade PP 316 Stainless Steel Inhale Activated Formatrix<sup>™</sup> Ceramic Coil Micro USB (1mL only) Stainless Steel Press In