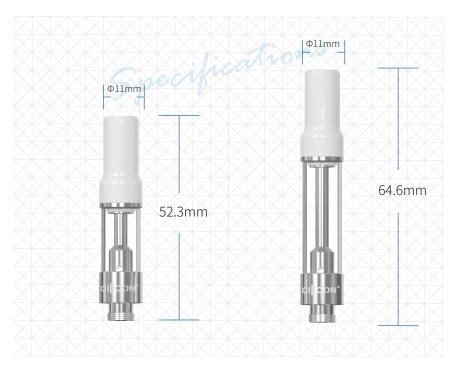

#### Glass Oil Tank

• High Corrosion Resistant

| Dimension:     | Φ11.0*52.3mm (0.5mL)<br>Φ11.0*64.6mm (1.0mL) |
|----------------|----------------------------------------------|
| Tank Volume:   | 0.5mL/1.0mL                                  |
| Tank Material: | Glass                                        |
| Mouthpiece:    | Ceramic                                      |
| Tip Type:      | Screw In                                     |
| Ceramic Coil:  | Formatrix™ Ceramic Heating Coil              |
| Connection:    | Universal 510 Thread Power Supply            |
|                |                                              |