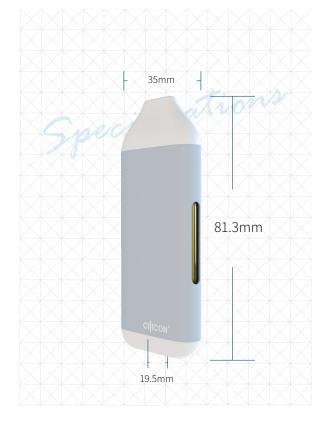

## **EDGE Box1** More Than Just a Chic and Traceless Look

#### Formatrix<sup>™</sup> Technology

• The New Generation of Ceramic Heating Technology

| Dimension:           | 35.0*19.5*81.3mm                            |
|----------------------|---------------------------------------------|
| Tank Volume:         | 2mL                                         |
| Battery Capacity:    | 270mAh                                      |
| Tank Material:       | Food Grade Plastic (PCTG)                   |
| Mouthpiece Material: | PC                                          |
| Central Post:        | Stainless Steel (SUS316)                    |
| Activation:          | Breath Actuated                             |
| Ceramic Coil:        | Formatrix <sup>™</sup> Ceramic Heating Coil |
| Charging:            | Micro USB                                   |