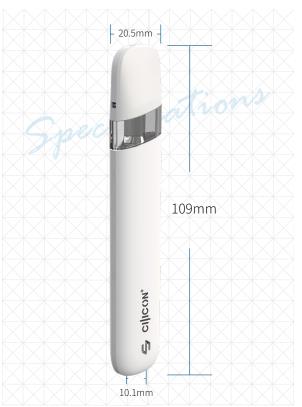

## **Specifications:**

| Dimension:           |
|----------------------|
| Tank Volume:         |
| Battery Capacity:    |
| Tank Material:       |
| Mouthpiece Material: |
| Battery Housing:     |
| Ceramic Coil:        |
| Central Post:        |
| Activation:          |
| Charging:            |

20.5\*10.1\*109.0mm 1.0mL 280mAh Food Grade Plastic PC Plastic Matrex™ Ceramic Heating Coil Stainless Steel (SUS316L) Breath Actuated Micro USB