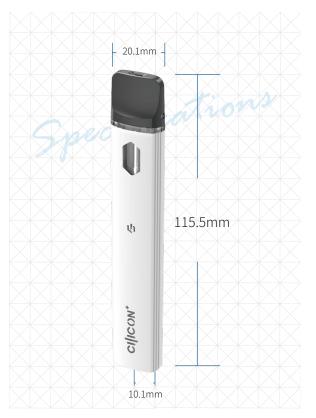

## **FLARE X1 Pro** Exclusive Experience, Excellent Exploration

Duair<sup>™</sup> Technology

• Anti-Oil Clogging

## Specifications:

| Dimension:           |
|----------------------|
| Tank Volume:         |
| Battery Capacity:    |
| Tank Material:       |
| Central Post:        |
| Battery Housing:     |
| Mouthpiece Material: |
| Tip Type:            |

20.1\*10.1\*115.5mm 1.0mL 300mAh Food Grade Plastic (PCTG) Stainless Steel (SUS316L) Aluminum Alloy (AL6063) PC Snap In