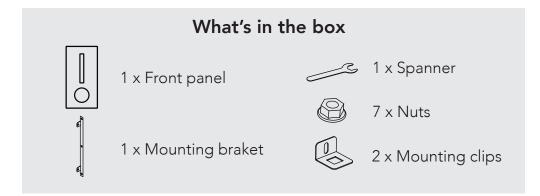

Before proceeding to attach the front panel, ensure that you have already installed the rear box/sleeve into your wall/fence. To guide you through the process, refer to the instruction sheet that comes along with your rear box/sleeve.

## Installation