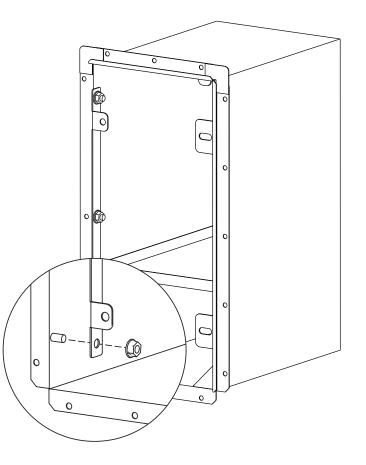

## STEP 1

Securely attach the mounting bracket to the three studs using the provided nuts.

Mount the mounting clips on the right side of the rear box/sleeve. Please follow pictures 1, 2, and 3 for a detailed explanation on how to securely fasten the mounting clips (refer to the illustration on the right).