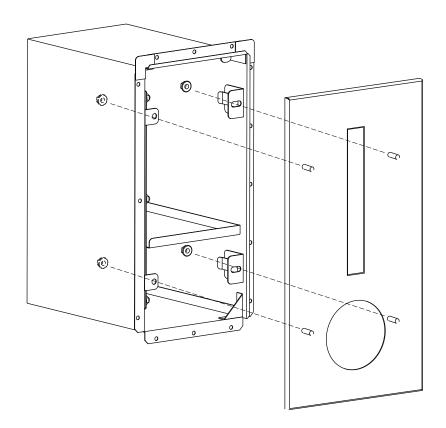

Fasten the front panel securely using the provided nuts.

( dagood.com.au )

saleš@dagood.com.au 04 860 37 830

## STEP 2