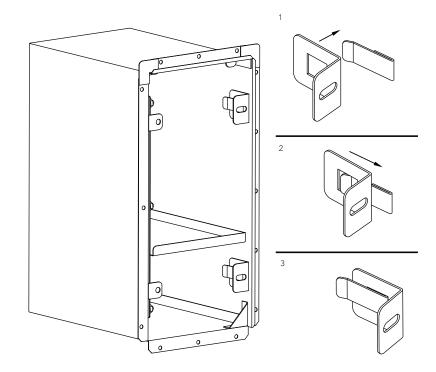

## STEP 1

Securely attach the mounting bracket to the three studs using the provided nuts.

Mount the mounting clips on the right side of the rear box/sleeve. Please follow pictures 1, 2, and 3 for a detailed explanation on how to securely fasten the mounting clips (refer to the illustration on the right).