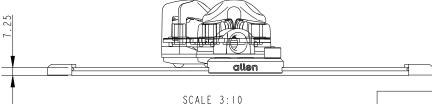

DIMENSIONS FOR REFERENCE ONLY allenbrothers.co.uk +44(0)1621 772477

| Title     | Description                   |
|-----------|-------------------------------|
| A4587-REF | Piston Stop Bullseye Fairlead |