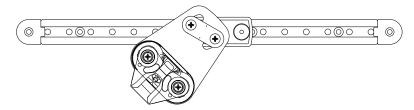

DIMENSIONS FOR REFERENCE ONLY allenbrothers.co.uk +44(0)1621 772477

| Title     | Description                   |
|-----------|-------------------------------|
| A4587-REF | Piston Stop Bullseye Fairlead |