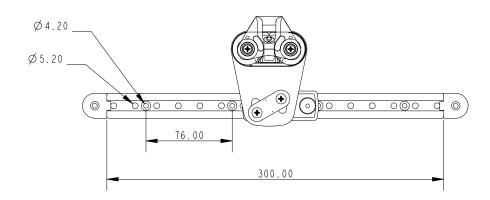

**A4587** 

| Specification         |                                          |                           |       |       |                              |                                |                           |  |
|-----------------------|------------------------------------------|---------------------------|-------|-------|------------------------------|--------------------------------|---------------------------|--|
| Track<br>Length<br>mm | Distance<br>Between<br>Adjustments<br>mm | Max<br>Rope<br>Size<br>mm | Cleat | Track | Fixing Hole<br>Centres<br>mm | Fixing Hole<br>Diameters<br>mm | No. of<br>Fixing<br>Holes |  |
| 300                   | 19                                       | 10                        | A76   | A.226 | 76                           | 4                              | 4                         |  |

DIMENSIONS FOR REFERENCE ONLY allenbrothers.co.uk +44(0)1621 772477

| Title     | Description                   |
|-----------|-------------------------------|
| A4587-REF | Piston Stop Bullseye Fairlead |