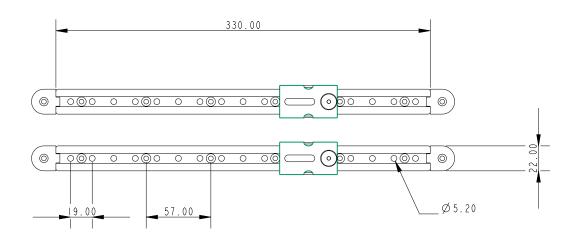

| Specification         |                                          |                           |       |       |                              |                                |                           |  |
|-----------------------|------------------------------------------|---------------------------|-------|-------|------------------------------|--------------------------------|---------------------------|--|
| Track<br>Length<br>mm | Distance<br>Between<br>Adjustments<br>mm | Max<br>Rope<br>Size<br>mm | Cleat | Track | Fixing Hole<br>Centres<br>mm | Fixing Hole<br>Diameters<br>mm | No. of<br>Fixing<br>Holes |  |
| 330                   | 19                                       | -                         | -     | A.226 | 56                           | 4                              | 6                         |  |