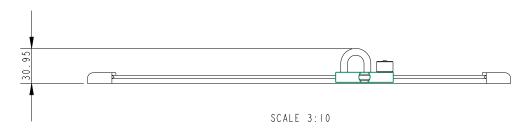

DIMENSIONS FOR REFERENCE ONLY allenbrothers.co.uk +44(0)1621 772477

| Title     | Description                            |  |  |
|-----------|----------------------------------------|--|--|
| A4573-REF | Sliding Wire Fairlead with Piston Stop |  |  |