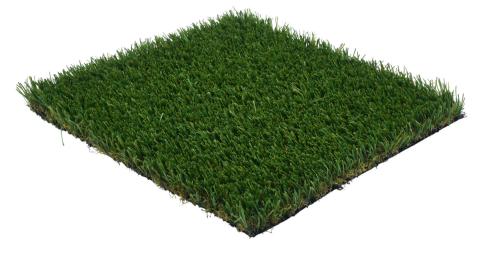

#### **SPECIFICATIONS**

Pile Height: 1-1/4" Turf Gauge: 3/8" Face Weight: 50 oz./yd2 Backing Weight: 27 oz./yd2 Total Weight: 77 oz./yd2 Stitch Rate: 17.5/10cm Stitches/m2: 18375 Material/Dtex: PE+PP 14600 Yarn Color: Emerald Green and Olive Green Yarn Type: PE Monofilament Thatch Color: Brown and Green Thatch Type: PP Curled Backing: PU Drainage Rate: 121.4in/hr Infill Ratio: 1.0lb/psf Warranty: 15-Year Limited Roll Width: 15 ft. Roll Length: 100 ft. Total Roll Weight: 845lbs