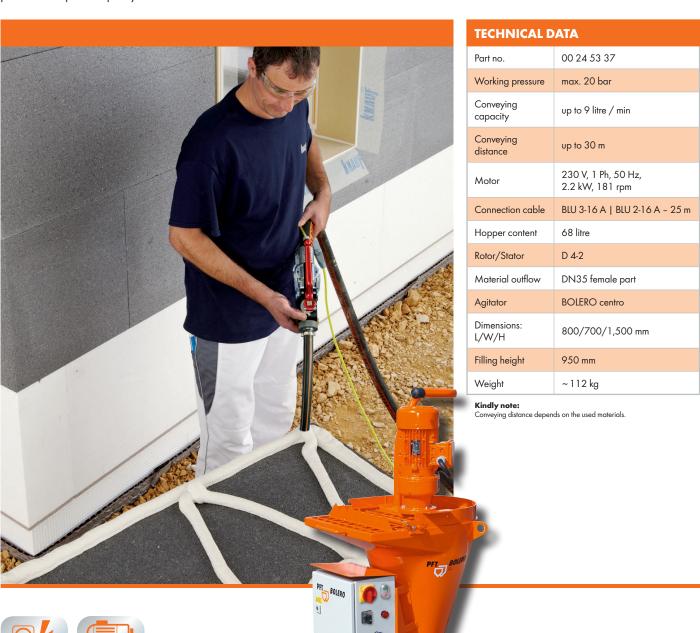

### Perfect for material which is roughed up intensely

The clever solution allows an endless mixing. Material with a long mixing time can be processed in perfect quality.

## **ADVANTAGES AT A GLANCE**

- Combination of mixing, pumping and spraying pump with clockwise and anti-clockwise operation
- Stipulated mixing and mortar source times can be precisely adhered
- Mixing errors are virtually eliminated
- Mortar pressure gauge integrated
- Big wheels matched to specific site conditions
- Cleaning port on material hopper
- Flexible mixing intensity
- Frequency converter (FC) for infinitely variable speed control and torque amplification
- Powerful and reliable operation via standard power socket

#### **FIELDS OF APPLICATION**

- Grouting, reinforcing and adhesive mortars
- Fire protection mortar
- Mortar of various components
- Bentonite
- Structure and acoustic plaster
- Levelling compound