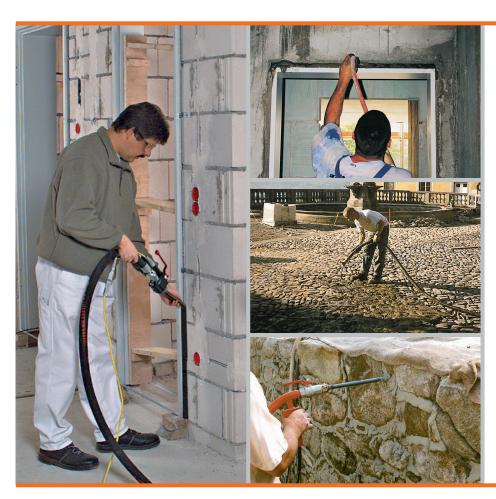

#### **FIELDS OF APPLICATION**

- Grouting, reinforcing and adhesive mortars
- Fire protection mortar
- Mortar of various components
- Bentonite
- Structure and acoustic plaster
- Levelling compound