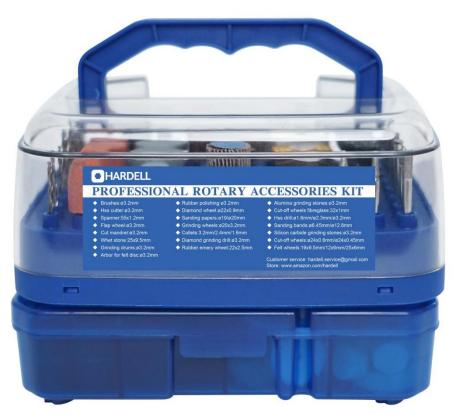

## Widely Application

| Function                | Images        | Accessories name                | Soft Wood                                                                         | Plastic | Metal | Stone | Glass |
|-------------------------|---------------|---------------------------------|-----------------------------------------------------------------------------------|---------|-------|-------|-------|
| Sanding                 |               | Sanding bands                   | $\checkmark$                                                                      | V       | V     | V     | V     |
|                         | <b>a</b>      | Flap wheels                     | V                                                                                 | ~       | ~     | V     | V     |
|                         |               | Sanding papers                  | V                                                                                 | V       | V     | V     | V     |
| Cleaning/<br>Polishing  | ••1           | Felt wheels                     | V                                                                                 | V       | V     | V     | V     |
|                         | † †           | Arbors for felt disc            | V                                                                                 | V       | V     | V     | V     |
|                         |               | PP brushes                      | V                                                                                 | V       | V     | V     | V     |
|                         | IT            | Steel brushes                   | V                                                                                 | V       | V     | V     | V     |
|                         | IT            | Brass brushes                   | V                                                                                 | V       | V     | V     | V     |
| Grinding/<br>Sharpening | 0             | Rubber emery wheels             | -                                                                                 | -       | V     | -     | V     |
|                         | •••           | Grinding wheels                 | V                                                                                 | V       | V     | V     | V     |
|                         |               | Rubber polishing                | -,                                                                                | V       | V     | V     | -     |
|                         | <b>******</b> | Alumina grinding stones         | -                                                                                 | √       | V     | ~     | -     |
|                         | TTI           | Silicon carbide grinding stones | -                                                                                 | V       | V     | V     | -     |
|                         |               | Alumina grinding stones         | -                                                                                 | V       | V     | V     | -     |
| Cutting                 |               | Cut off wheels                  | V                                                                                 | V       | V     | V     | V     |
|                         | ۲             | Diamond wheel                   | V                                                                                 | V       | V     | ~     | V     |
|                         | 0             | Cut off wheels fibreglass       | V                                                                                 | V       | V     | V     | V     |
| Drilling                |               | Hss drills                      | V                                                                                 | V       | V     | -     | -     |
| Engraving<br>/Carving   |               | Diamond grinding drills         | V                                                                                 | V       | V     | ~     | V     |
|                         |               | Hss cutter                      | V                                                                                 | V       | V     | V     | V     |
| Accessories             | 3             | Spanner/Wrench                  | For replacing the accessories                                                     |         |       |       |       |
|                         | 111           | Collets                         | Suitable for sizeø1.6/2.4/3.2mm accessories                                       |         |       |       |       |
|                         | I             | Whet stone                      | Adjust the concentricity of grinding wheels to keep them in good condition        |         |       |       |       |
|                         |               | Grinding drums                  | Mandrel drum for sanding bands installation                                       |         |       |       |       |
|                         | Ť             | Sand paper support              | For sanding paper installation                                                    |         |       |       |       |
|                         |               | Cut mandrels                    | To link Rubber emery wheel/Sanding paper/Diamond<br>wheel/Cut off wheels/Grinding |         |       |       |       |