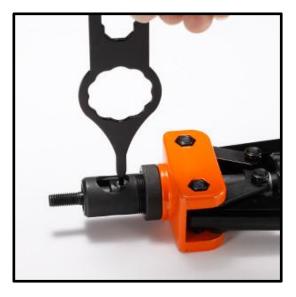

#### HOW TO CHANGE THE MANDREL

Remove nosepiece by unthreading the nosepiece counterclockwise. This can be either by hand or with the spanner if too tight...

Use the sharp point of the spanner to detach the cross pin.

Pull the mandrel out of the hole.

Only take a few seconds to easily replace another mandrel.