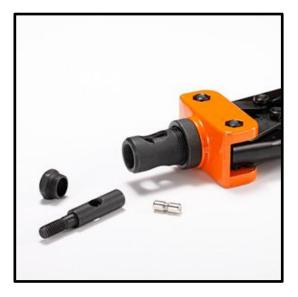

Pull the mandrel out of the hole.

Only take a few seconds to easily replace another mandrel.