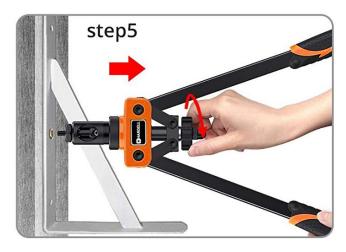

in Material | Aluminum alloy |
|-------|----------------|---------------|----------------|
| Spec. | 14 Inches      | Length        | 360mm          |
| Width | 130mm          | Weight        | 2.3Kg          |

#### HOW TO CHANGE THE MANDREL



Remove nosepiece by unthreading the nosepiece counterclockwise. This can be either by hand or with the spanner if too tight...



Use the sharp point of the spanner to detach the cross pin.



Pull the mandrel out of the hole.



Only take a few seconds to easily replace another mandrel.

#### **HOW TO USE**



Install the nut on the mandrel, make sure the arms are completely opened.



Insert the rivet nut into the hole.



Press the arm to rivet the nut in place.



Repeat Step 2/3/4 at least 2-3 times to ensure that the nut is fully tightened.



Turn the rod to unload the rivet gun.