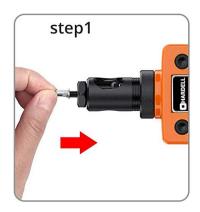

#### HOW TO CHANGE THE MANDREL

Remove nosepiece by unthreading the nosepiece counterclockwise. This can be either by hand or with the spanner if too tight...

Use the sharp point of the spanner to detach the cross pin.