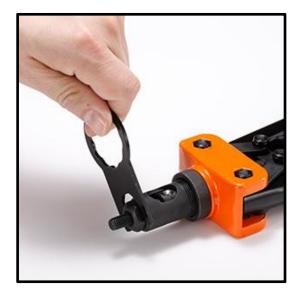

#### HOW TO CHANGE THE MANDREL

Remove nosepiece by unthreading the nosepiece counterclockwise. This can be either by hand or with the spanner if too tight...

Use the sharp point of the spanner to detach the cross pin.