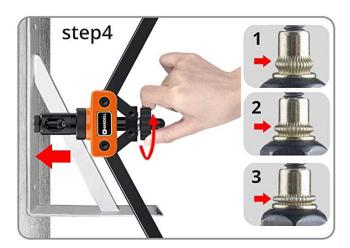

#### **HOW TO USE**

Install the nut on the mandrel, make sure the arms are completely opened.

Insert the rivet nut into the hole.

Press the arm to rivet the nut in place.

Repeat Step 2/3/4 at least 2-3 times to ensure that the nut is fully tightened.