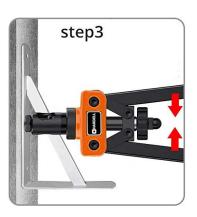

#### **HOW TO USE**

Install the nut on the mandrel, make sure the arms are completely opened.

Insert the rivet nut into the hole.

Press the arm to rivet the nut in place.

Repeat Step 2/3/4 at least 2-3 times to ensure that the nut is fully tightened.