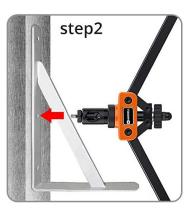

#### **HOW TO USE**

Install the nut on the mandrel, make sure the arms are completely opened.

Insert the rivet nut into the hole.

Press the arm to rivet the nut in place.

Repeat Step 2/3/4 at least 2-3 times to ensure that the nut is fully tightened.